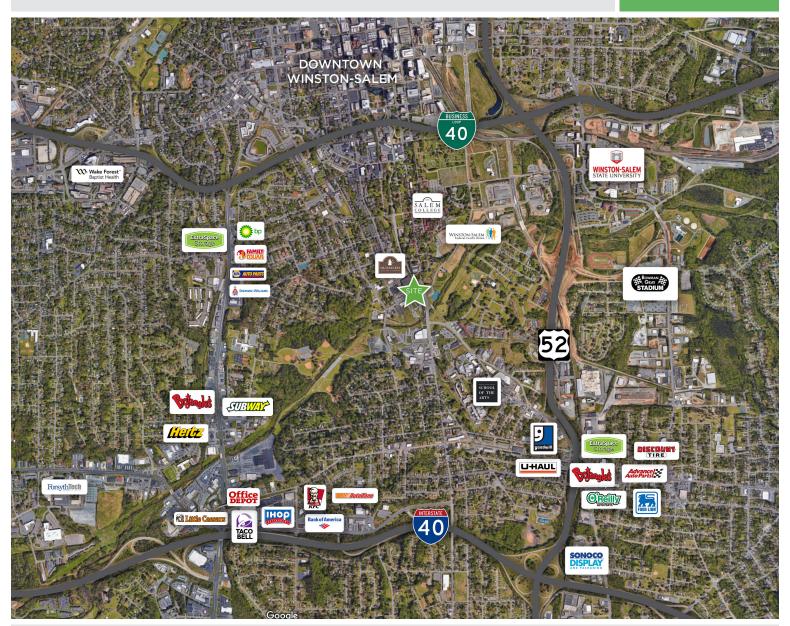

### 0.51 Acres on South Marshall Street

WINSTON-SALEM, NC 27101

REDEVELOPMENT OPPORTUNITY

FOR SALE

Take advantage of this rare development opportunity just outside of downtown Winston-Salem. Centrally located, this site has excellent visibility, high traffic counts, and is zoned for mixed use.

### **3 MILE DEMOGRAPHICS**

- 0.51 Acres on South Marshall Street
- Take advantage of this rare development opportunity just outside of downtown Winston-Salem
- Centrally located, site has excellent visibility and high traffic counts
- · Zoned for mixed use
- Sales Price: \$250,000