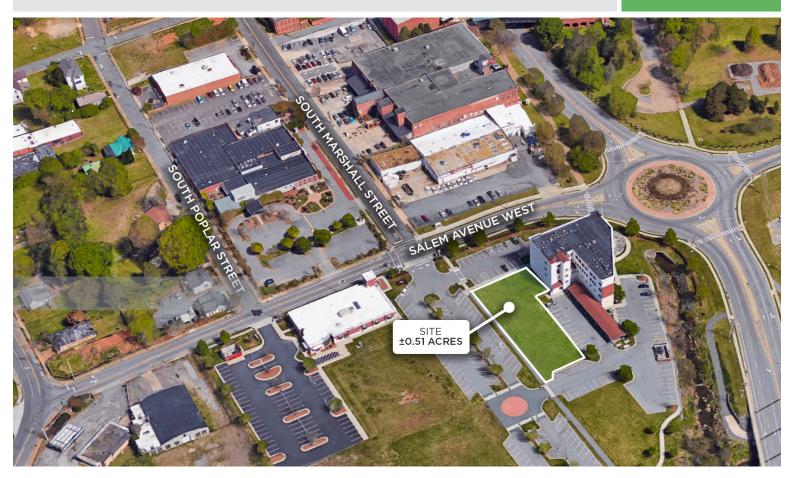

### 0.51 Acres on South Marshall Street

WINSTON-SALEM, NC 27101

REDEVELOPMENT OPPORTUNITY

FOR SALE

Take advantage of this rare development opportunity just outside of downtown Winston-Salem. Centrally located, this site has excellent visibility, high traffic counts, and is zoned for mixed use.

### **3 MILE DEMOGRAPHICS**

- 0.51 Acres on South Marshall Street
- Take advantage of this rare development opportunity just outside of downtown Winston-Salem
- Centrally located, site has excellent visibility and high traffic counts
- · Zoned for mixed use
- Sales Price: \$250,000

## 0.51 Acres on South Marshall Street

WINSTON-SALEM, NC 27101

REDEVELOPMENT OPPORTUNITY

FOR SALE

| LOCATION         |                                                                                                                                                                                                     |                  |              |         |        |           |           |
|------------------|-----------------------------------------------------------------------------------------------------------------------------------------------------------------------------------------------------|------------------|--------------|---------|--------|-----------|-----------|
| Address          | 0 S. Marshall Street, Winston-Salem, NC 27101                                                                                                                                                       |                  |              |         |        |           |           |
| PROPERTY DETAILS |                                                                                                                                                                                                     |                  |              |         |        |           |           |
| Property Type    | Land                                                                                                                                                                                                | Property Subtype | Commercial   | Acres   | 0.51   | Frontage  |           |
| UTILITIES        |                                                                                                                                                                                                     |                  |              |         |        |           |           |
| Electric         |                                                                                                                                                                                                     | Water            |              | Heat    |        | Sewer     |           |
| TAX INFORMATION  |                                                                                                                                                                                                     |                  |              |         |        |           |           |
| Zoning           | MU-S                                                                                                                                                                                                | Tax PIN          | 6835-30-0728 | Тах Мар | 630850 | Tax Value | \$122,500 |
| PRICING & TERMS  |                                                                                                                                                                                                     |                  |              |         |        |           |           |
| Sales Price      | \$250,000                                                                                                                                                                                           | Terms            |              |         |        |           |           |
|                  |                                                                                                                                                                                                     |                  | ·            | _       | ·      | ·         |           |
| Comments         | Take advantage of this rare development opportunity just outside of downtown Winston-Salem. Centrally located, this site has excellent visibility, high traffic counts, and is zoned for mixed use. |                  |              |         |        |           |           |