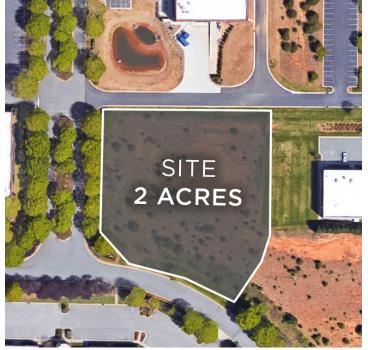

### **DESCRIPTION**

2 acres of commercial land in the Oak Summit Business Park. Site is in close proximity to Hanes Mill Road and US-52 and a prime spot for redevelopment. Multiple access points help make this property suitable for many users.

#### **KEY FEATURES**

- 2 acres of commercial land located in the Oak Summit Business Park
- Located in close proximity to Hanes Mill Road
- Multiple access points help make this property suitabe for many users
- Sale Price: \$275,000

#### **DESCRIPTION**

2 acres of commercial land in the Oak Summit Business Park. Site is in close proximity to Hanes Mill Road and US-52 and a prime spot for redevelopment. Multiple access points help make this property suitable for many users.