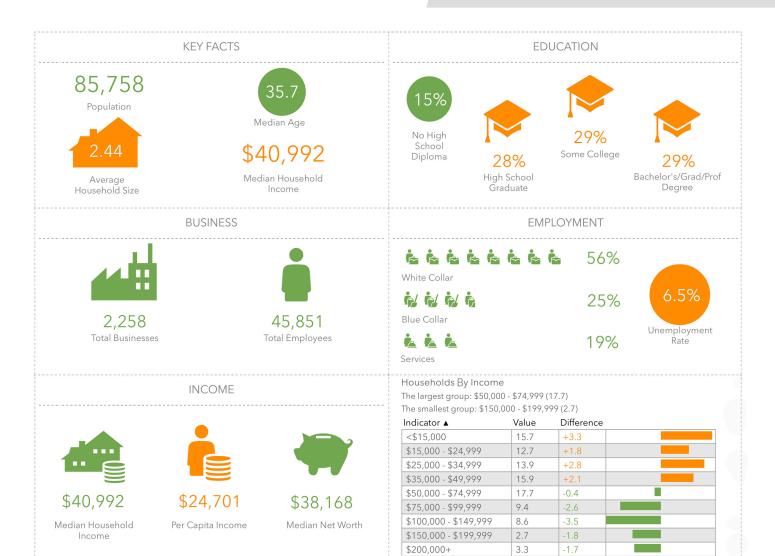

## 1000 PINEBROOK KNOLLS DR.

FOR SALE | WINSTON-SALEM, NC 27105

# Linville Team Partners

COMMERCIAL REAL ESTATE



#### PROPERTY HIGHLIGHTS

| PROPERTY TYPE | Land      |
|---------------|-----------|
| ACRES ±       | 2         |
| SALE PRICE    | \$275,000 |

### **DESCRIPTION**

2 acres of commercial land in the Oak Summit Business Park. Site is in close proximity to Hanes Mill Road and US-52 and a prime spot for redevelopment. Multiple access points help make this property suitable for many users.



### **NICK GONZALEZ**

- Nick@LTPcommercial.com
- м 305.9793440
- P 336.724.1715

### **JORDAN COOPER**

- Jordan@LTPcommercial.com
- M 303.717.3160
- P 336.724.1715

## 1000 PINEBROOK KNOLLS DR.

FOR SALE | WINSTON-SALEM, NC 27105

# Linville Team Partners

COMMERCIAL REAL ESTATE



#### **KEY FEATURES**

- 2 acres of commercial land located in the Oak Summit Business Park
- Located in close proximity to Hanes Mill Road
- Multiple access points help make this property suitabe for many users
- Sale Price: \$275,000



# 1000 PINEBROOK KNOLLS DR.

FOR SALE | WINSTON-SALEM, NC 27105



### PROPERTY INFORMATION

| PROPERTY TYPE | Land              | PROPERTY SUBTYPE   | Commercial        |
|---------------|-------------------|--------------------|-------------------|
| ACRES ±       | 2                 | ZONING             | GI                |
| TAX BLOCK/LOT | 6322/005D         | TAX PIN            | 6828-78-4206      |
| TAX MAP       | 624886            | ELECTRIC           | Available to Site |
| GAS           | Available to Site | SEWER              | Available to