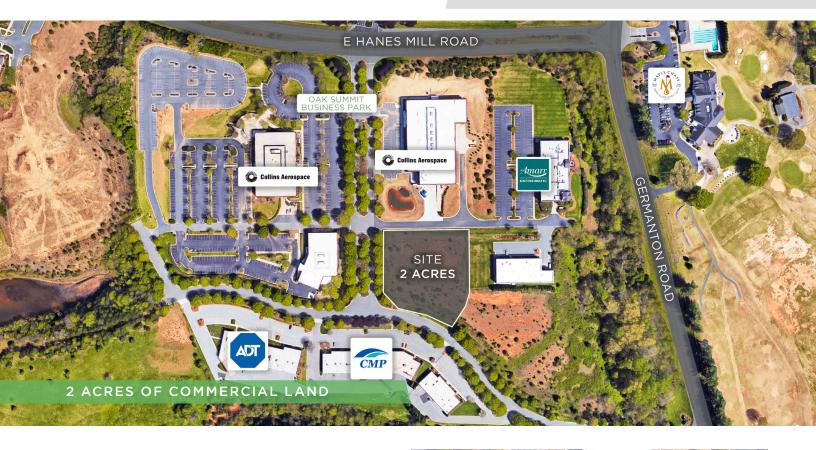

### **DESCRIPTION**

2 acres of commercial land in the Oak Summit Business Park. Site is in close proximity to Hanes Mill Road and US-52 and a prime spot for redevelopment. Multiple access points help make this property suitable for many users.

#### **KEY FEATURES**

- 2 acres of commercial land located in the Oak Summit Business Park
- Located in close proximity to Hanes Mill Road
- Multiple access points help make this property suitabe for many users
- Sale Price: \$275,000

#### **DESCRIPTION**

2 acres of commercial land in the Oak Summit Business Park. Site is in close proximity to Hanes Mill Road and US-52 and a prime spot for redevelopment. Multiple access points help make this property suitable for many users.