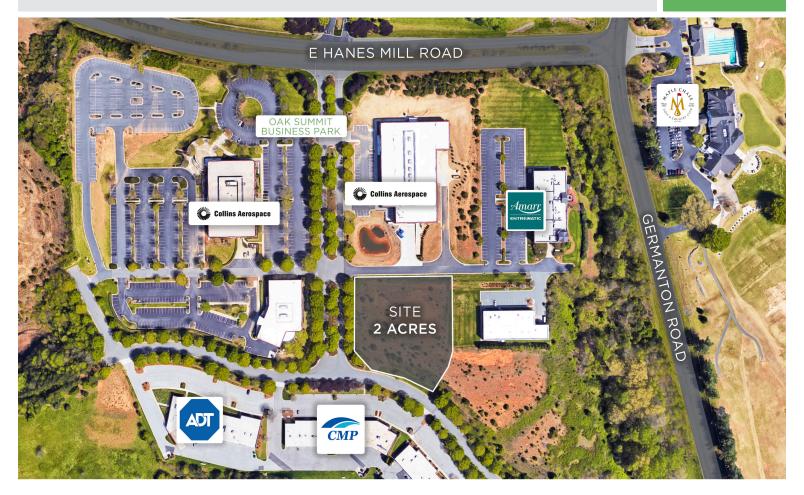

## 1000 Pinebrook Knolls Drive

WINSTON-SALEM, NC 27105

2 ACRES OF COMMERCIAL LAND

FOR SALE

2 acres of commercial land in the Oak Summit Business Park. Site is in close proximity to Hanes Mill Road and US-52 and a prime spot for redevelopment. Multiple access points help make this property suitable for many users.