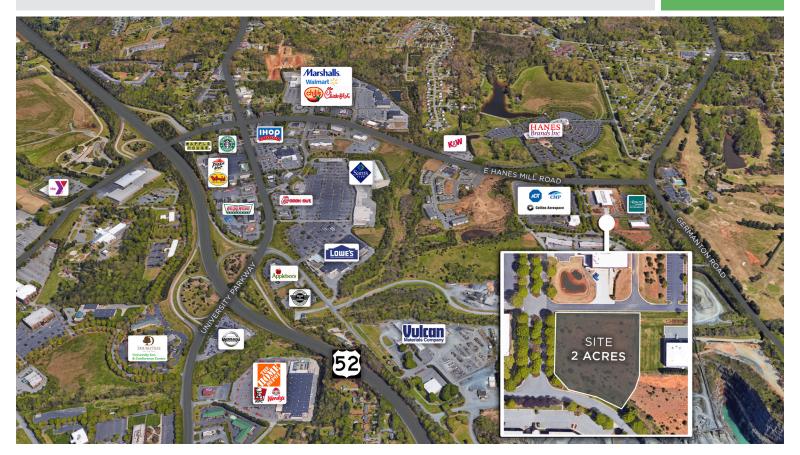

## 1000 Pinebrook Knolls Drive

WINSTON-SALEM, NC 27105

2 ACRES OF COMMERCIAL LAND

FOR SALE

2 acres of commercial land in the Oak Summit Business Park. Site is in close proximity to Hanes Mill Road and US-52 and a prime spot for redevelopment. Multiple access points help make this property suitable for many users.