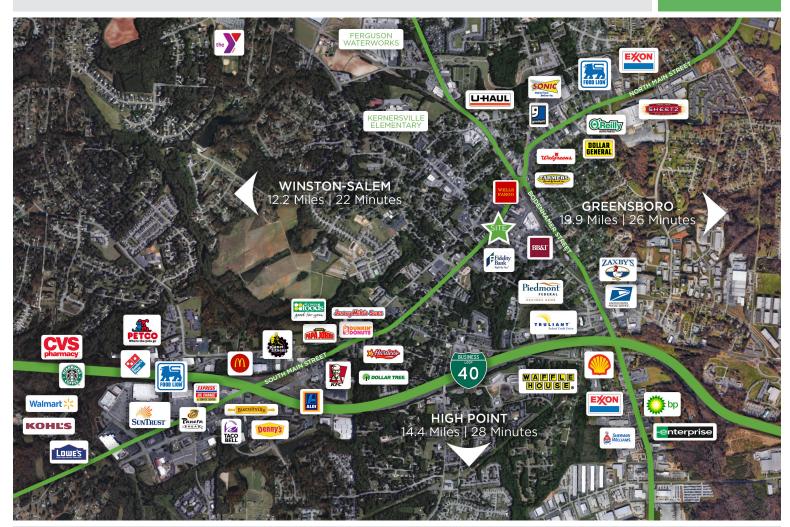

#### LOCATION

Address 101 E. Mountain Street Kernersville NC 27284

| Address          | 101 E. Mountain Street, Kernersvine, NC 2/284 |                |              |                |                       |         |                   |
|------------------|-----------------------------------------------|----------------|--------------|----------------|-----------------------|---------|-------------------|
| PROPERTY DETAILS |                                               |                |              |                |                       |         |                   |
| Property Type    | Office                                        | Building SF ±  | 10,574       | Year Built     | 1925 (Renovated 1978) | Acres   | 0.12              |
| # Floors         | 2                                             | SF per Floor ± | 5,287        | Property Class | С                     | Parking | 16 Surface Spaces |
| UTILITIES        |                                               |                |              |                |                       |         |                   |
| Electrical       | Yes                                           | Water/Sewer    | Yes          | Heat/Air       | Yes                   | Gas     |                   |
| TAX INFORMATION  |                                               |                |              |                |                       |         |                   |
| Zoning           | СВ                                            | Tax PIN        | 6886-34-0152 | Tax Value      | \$445,800             | Тах Мар | 678862            |
| PRICING & TERMS  |                                               |                |              |                |                       |         |                   |
| Sales Price      | \$995,000                                     | Price/SF       | \$94.09      | Terms          |                       |         |                   |