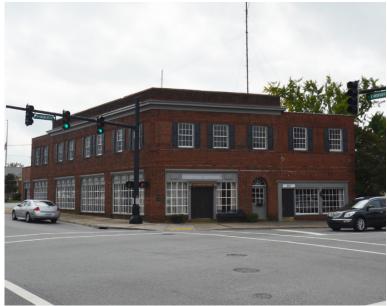

### Historic Pinnix Drugstore in Kernersville

101 E. MOUNTAIN STREET, KERNERSVILLE, NC 27284

HISTORIC PROPERTY LOCATED ON THE SQUARE IN KERNERSVILLE

FOR SALE

Rare opportunity to own a piece of Kernersville history. The historic Pinnix Drugstore building is located on the Square in Kernersville. Built in 1925. Prime downtown Kernersville storefront retail and mixed-use opportunity. On-site parking available, zoned CB which allows for a wide range of uses. Second level is ideal for loft apartments with a separate entrance.

Rare opportunity to own a piece of Kernersville history. The historic Pinnix Drugstore building is located on the Square in Kernersville. Built in 1925. Prime downtown Kernersville storefront retail and mixed-use opportunity. On-site parking available, zoned CB which allows for a wide range of uses. Second level is ideal for loft apartments with a separate entrance.