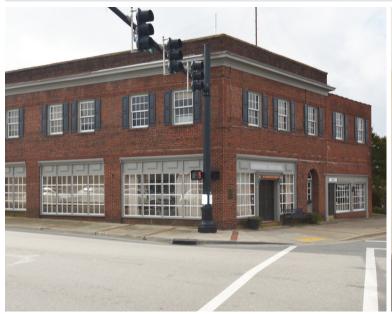

### Historic Pinnix Drugstore in Kernersville

101 E. MOUNTAIN STREET, KERNERSVILLE, NC 27284

HISTORIC PROPERTY LOCATED ON THE SQUARE IN KERNERSVILLE

FOR SALE

Rare opportunity to own a piece of Kernersville history. The historic Pinnix Drugstore building is located on the Square in Kernersville. Built in 1925. Prime downtown Kernersville storefront retail and mixed-use opportunity. On-site parking available, zoned CB which allows for a wide range of uses. Second level is ideal for loft apartments with a separate entrance.

Rare opportunity to own a piece of Kernersville history. The historic Pinnix Drugstore building is located on the Square in Kernersville. Built in 1925. Prime downtown Kernersville storefront retail and mixed-use opportunity. On-site parking available, zoned CB which allows for a wide range of uses. Second level is ideal for loft apartments with a separate entrance.