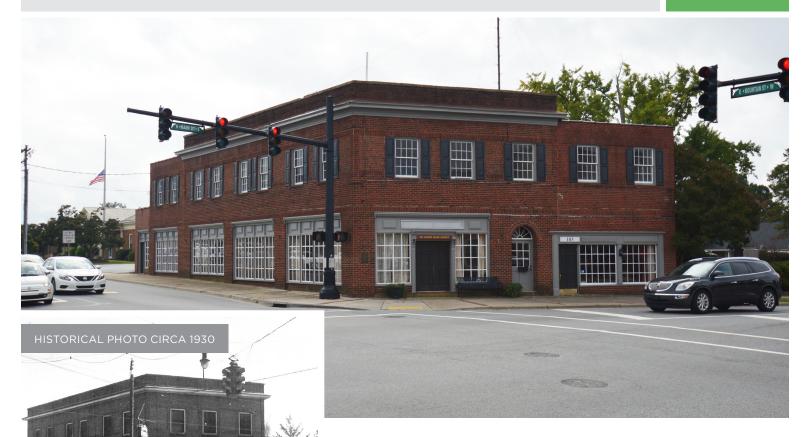

### Historic Pinnix Drugstore in Kernersville

101 E. MOUNTAIN STREET, KERNERSVILLE, NC 27284

HISTORIC PROPERTY LOCATED ON THE SQUARE IN KERNERSVILLE

FOR SALE

Rare opportunity to own a piece of Kernersville history. The historic Pinnix Drugstore building is located on the Square in Kernersville. Built in 1925. Prime downtown Kernersville storefront retail and mixed-use opportunity. On-site parking available, zoned CB which allows for a wide range of uses. Second level is ideal for loft apartments with a separate entrance.

Rare opportunity to own a piece of Kernersville history. The historic Pinnix Drugstore building is located on the Square in Kernersville. Built in 1925. Prime downtown Kernersville storefront retail and mixed-use opportunity. On-site parking available, zoned CB which allows for a wide range of uses. Second level is ideal for loft apartments with a separate entrance.