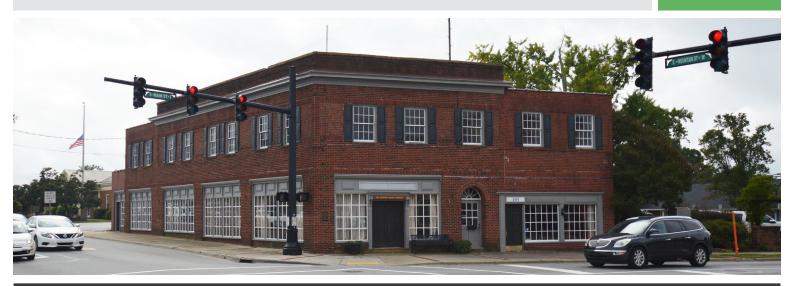

### Historic Pinnix Drugstore in Kernersville

101 E. MOUNTAIN STREET, KERNERSVILLE, NC 27284

HISTORIC PROPERTY LOCATED ON THE SQUARE IN KERNERSVILLE

FOR SALE

Rare opportunity to own a piece of Kernersville history. The historic Pinnix Drugstore building is located on the Square in Kernersville. Built in 1925. Prime downtown Kernersville storefront retail and mixed-use opportunity. On-site parking available, zoned CB which allows for a wide range of uses. Second level is ideal for loft apartments with a separate entrance.

Rare opportunity to own a piece of Kernersville history. The historic Pinnix Drugstore building is located on the Square in Kernersville. Built in 1925. Prime downtown Kernersville storefront retail and mixed-use opportunity. On-site parking available, zoned CB which allows for a wide range of uses. Second level is ideal for loft apartments with a separate entrance.