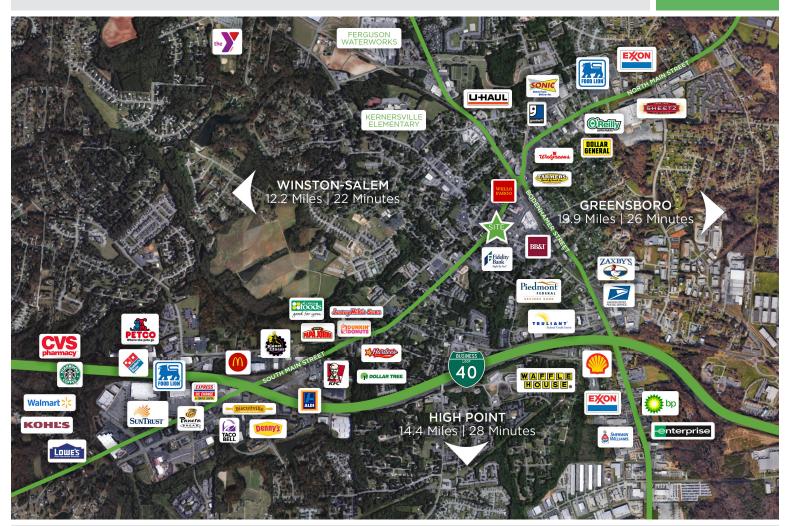

#### LOCATION

Address 101 F. Mountain Street Kernersville NC 27284

| Address          | 101 E. Mountain Street, Kernersville, NC 2/284 |                |              |                |                       |         |                   |
|------------------|------------------------------------------------|----------------|--------------|----------------|-----------------------|---------|-------------------|
| PROPERTY DETAILS |                                                |                |              |                |                       |         |                   |
| Property Type    | Office                                         | Building SF ±  | 10,574       | Year Built     | 1925 (Renovated 1978) | Acres   | 0.12              |
| # Floors         | 2                                              | SF per Floor ± | 5,287        | Property Class | С                     | Parking | 16 Surface Spaces |
| UTILITIES        |                                                |                |              |                |                       |         |                   |
| Electrical       | Yes                                            | Water/Sewer    | Yes          | Heat/Air       | Yes                   | Gas     |                   |
| TAX INFORMATION  |                                                |                |              |                |                       |         |                   |
| Zoning           | СВ                                             | Tax PIN        | 6886-34-0152 | Tax Value      | \$445,800             | Тах Мар | 678862            |
| PRICING & TERMS  |                                                |                |              |                |                       |         |                   |
| Sales Price      | \$1,175,000                                    | Price/SF       | \$111.12     | Terms          |                       |         | -                 |