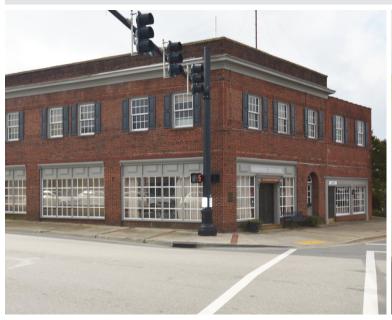

### Historic Pinnix Drugstore in Kernersville

101 E. MOUNTAIN STREET, KERNERSVILLE, NC 27284

HISTORIC PROPERTY LOCATED ON THE SQUARE IN KERNERSVILLE

FOR SALE

Rare opportunity to own a piece of Kernersville history. The historic Pinnix Drugstore building is located on the Square in Kernersville. Built in 1925. Prime downtown Kernersville storefront retail and mixed-use opportunity. On-site parking available, zoned CB which allows for a wide range of uses. Second level is ideal for loft apartments with a separate entrance.

Rare opportunity to own a piece of Kernersville history. The historic Pinnix Drugstore building is located on the Square in Kernersville. Built in 1925. Prime downtown Kernersville storefront retail and mixed-use opportunity. On-site parking available, zoned CB which allows for a wide range of uses. Second level is ideal for loft apartments with a separate entrance.