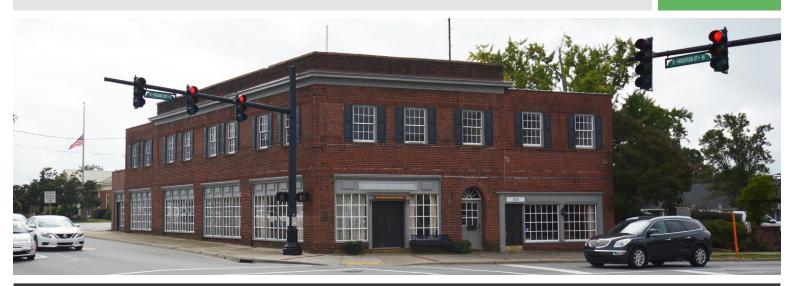

### Historic Pinnix Drugstore in Kernersville

101 E. MOUNTAIN STREET, KERNERSVILLE, NC 27284

HISTORIC PROPERTY LOCATED ON THE SQUARE IN KERNERSVILLE

FOR SALE

Rare opportunity to own a piece of Kernersville history. The historic Pinnix Drugstore building is located on the Square in Kernersville. Built in 1925. Prime downtown Kernersville storefront retail and mixed-use opportunity. On-site parking available, zoned CB which allows for a wide range of uses. Second level is ideal for loft apartments with a separate entrance.

### Historic Pinnix Drugstore in Kernersville

101 E. MOUNTAIN STREET, KERNERSVILLE, NC 27284

HISTORIC PROPERTY LOCATED ON THE SQUARE IN KERNERSVILLE

FOR SALE

#### LOCATION

Address 101 F. Mountain Street Kernersville NC 27284

| Address          | 101 E. Mountain Street, Kernersville, NC 2/284 |                |              |                |                       |         |                   |
|------------------|------------------------------------------------|----------------|--------------|----------------|-----------------------|---------|-------------------|
| PROPERTY DETAILS |                                                |                |              |                |                       |         |                   |
| Property Type    | Office                                         | Building SF ±  | 10,574       | Year Built     | 1925 (Renovated 1978) | Acres   | 0.12              |
| # Floors         | 2                                              | SF per Floor ± | 5,287        | Property Class | С                     | Parking | 16 Surface Spaces |
| UTILITIES        |                                                |                |              |                |                       |         |                   |
| Electrical       | Yes                                            | Water/Sewer    | Yes          | Heat/Air       | Yes                   | Gas     |                   |
| TAX INFORMATION  |                                                |                |              |                |                       |         |                   |
| Zoning           | СВ                                             | Tax PIN        | 6886-34-0152 | Tax Value      | \$445,800             | Тах Мар | 678862            |
| PRICING & TERMS  |                                                |                |              |                |                       |         |                   |
| Sales Price      | \$1,175,000                                    | Price/SF       | \$111.12     | Terms          |                       |         | -                 |

Rare opportunity to own a piece of Kernersville history. The historic Pinnix Drugstore building is located on the Square in Kernersville. Built in 1925. Prime downtown Kernersville storefront retail and mixed-use opportunity. On-site parking available, zoned CB which allows for a wide range of uses. Second level is ideal for loft apartments with a separate entrance.