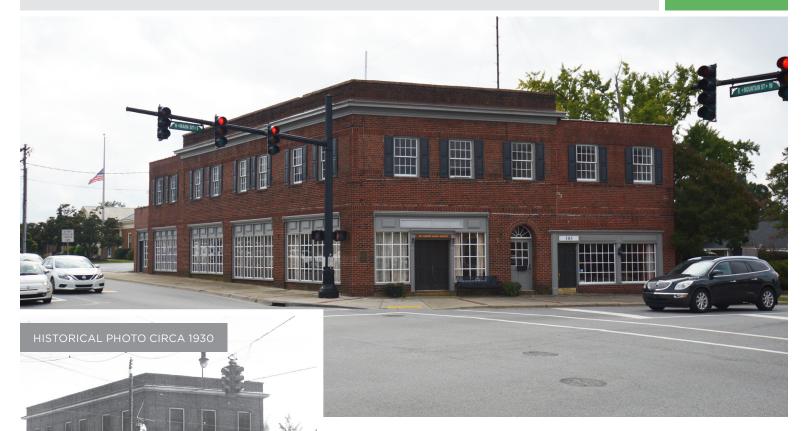

### Historic Pinnix Drugstore in Kernersville

101 E. MOUNTAIN STREET, KERNERSVILLE, NC 27284

HISTORIC PROPERTY LOCATED ON THE SQUARE IN KERNERSVILLE

FOR SALE

Rare opportunity to own a piece of Kernersville history. The historic Pinnix Drugstore building is located on the Square in Kernersville. Built in 1925. Prime downtown Kernersville storefront retail and mixed-use opportunity. On-site parking available, zoned CB which allows for a wide range of uses. Second level is ideal for loft apartments with a separate entrance.

Rare opportunity to own a piece of Kernersville history. The historic Pinnix Drugstore building is located on the Square in Kernersville. Built in 1925. Prime downtown Kernersville storefront retail and mixed-use opportunity. On-site parking available, zoned CB which allows for a wide range of uses. Second level is ideal for loft apartments with a separate entrance.