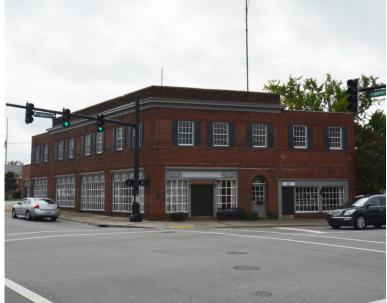

### Historic Pinnix Drugstore in Kernersville

101 E. MOUNTAIN STREET, KERNERSVILLE, NC 27284

HISTORIC PROPERTY LOCATED ON THE SQUARE IN KERNERSVILLE

FOR SALE

Rare opportunity to own a piece of Kernersville history. The historic Pinnix Drugstore building is located on the Square in Kernersville. Built in 1925. Prime downtown Kernersville storefront retail and mixed-use opportunity. On-site parking available, zoned CB which allows for a wide range of uses. Second level is ideal for loft apartments with a separate entrance.

### Historic Pinnix Drugstore in Kernersville

101 E. MOUNTAIN STREET, KERNERSVILLE, NC 27284

HISTORIC PROPERTY LOCATED ON THE SQUARE IN KERNERSVILLE

FOR SALE

#### LOCATION

Address 101 F. Mountain Street Kernersville NC 27284

| Address          | 101 E. Mountain Street, Kernersville, NC 2/284 |                |              |                |                       |         |                   |
|------------------|------------------------------------------------|----------------|--------------|----------------|-----------------------|---------|-------------------|
| PROPERTY DETAILS |                                                |                |              |                |                       |         |                   |
| Property Type    | Office                                         | Building SF ±  | 10,574       | Year Built     | 1925 (Renovated 1978) | Acres   | 0.12              |
| # Floors         | 2                                              | SF per Floor ± | 5,287        | Property Class | С                     | Parking | 16 Surface Spaces |
| UTILITIES        |                                                |                |              |                |                       |         |                   |
| Electrical       | Yes                                            | Water/Sewer    | Yes          | Heat/Air       | Yes                   | Gas     |                   |
| TAX INFORMATION  |                                                |                |              |                |                       |         |                   |
| Zoning           | СВ                                             | Tax PIN        | 6886-34-0152 | Tax Value      | \$445,800             | Тах Мар | 678862            |
| PRICING & TERMS  |                                                |                |              |                |                       |         |                   |
| Sales Price      | \$1,175,000                                    | Price/SF       | \$111.12     | Terms          |                       |         | -                 |

Rare opportunity to own a piece of Kernersville history. The historic Pinnix Drugstore building is located on the Square in Kernersville. Built in 1925. Prime downtown Kernersville storefront retail and mixed-use opportunity. On-site parking available, zoned CB which allows for a wide range of uses. Second level is ideal for loft apartments with a separate entrance.