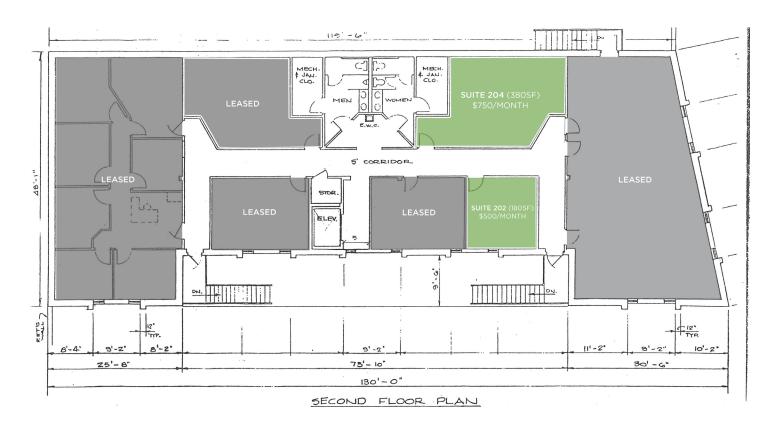

### **DESCRIPTION**

Private offices ranging from 180 SF to 380 SF. Pricing ranges from \$500-\$750/Month with utilities included. Surface parking and close proximity to downtown. Located right off of Business 40 and Peters Creek Parkway.

### **KEY FEATURES**

- Private offices ranging from 180 SF 380 SF
- Surface parking and close proximity to downtown
- Located right off Business 40 and Peters Creek Parkway
- Pricing: \$500 \$750/Month, utilities included