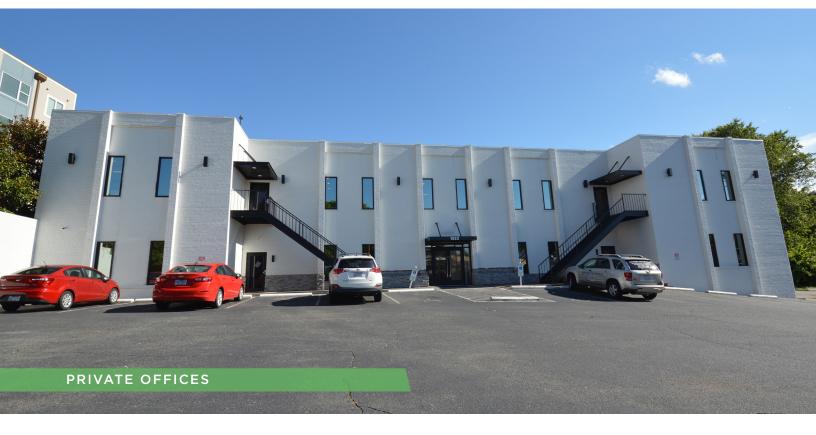

### **DESCRIPTION**

Private offices ranging from 180 SF to 380 SF. Pricing ranges from \$500-\$750/Month with utilities included. Surface parking and close proximity to downtown. Located right off of Business 40 and Peters Creek Parkway.

### **KEY FEATURES**

- Private offices ranging from 180 SF 380 SF
- Surface parking and close proximity to downtown
- Located right off Business 40 and Peters Creek Parkway
- Pricing: \$500 \$750/Month, utilities included