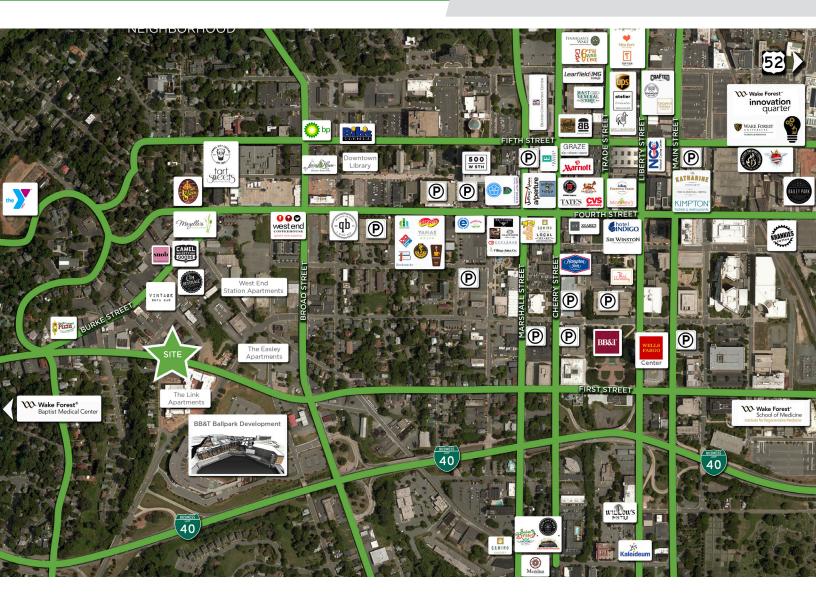

### **DESCRIPTION**

Private offices ranging from 180 SF to 380 SF. Pricing ranges from \$500-\$750/Month with utilities included. Surface parking and close proximity to downtown. Located right off of Business 40 and Peters Creek Parkway.