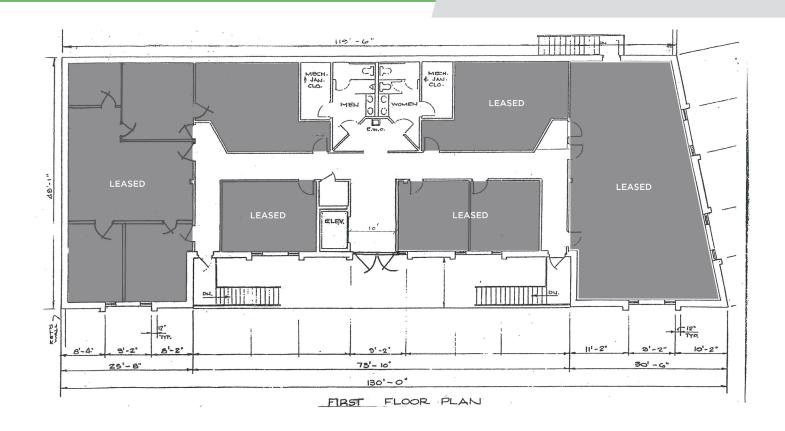

### PROPERTY INFORMATION

| PROPERTY TYPE | Office       | YEAR BUILT | 1985      |
|---------------|--------------|------------|-----------|
| OFFICE SF ±   | 180-380      | RESTROOMS  | 4         |
| SF PER FLOOR  | 5,500        | ELEVATOR   | Yes       |
| FLOORS        | 2            | ROOF       | -         |
| ZONING        | PB-S         | TAX VALUE  | \$759,000 |
| TAX PIN       | 6825-85-7373 |            |           |