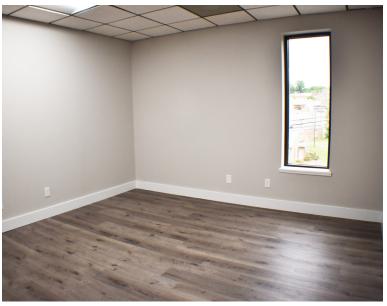

### 1022 W. First Street

WINSTON-SALEM, NC 27101

PRIVATE OFFICES FOR LEASE

\$500-\$1,400/Month with utilities included. Surface parking and close proximity to downtown. Located right off of Business 40 and Peters Creek Parkway.

### 1022 W. First Street

WINSTON-SALEM, NC 27101

- Private offices ranging from 180 SF 1,135 SF
- Surface parking and close proximity to downtown
- Located right off Business 40 and Peters Creek Parkway
- Pricing: \$500 \$1,400/Month, utilities included