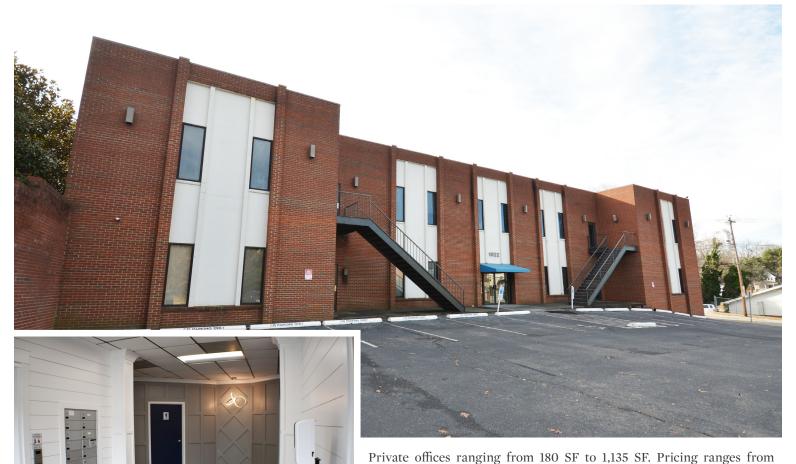

### 1022 W. First Street

WINSTON-SALEM, NC 27101

PRIVATE OFFICES FOR LEASE

\$500-\$1,400/Month with utilities included. Surface parking and close proximity to downtown. Located right off of Business 40 and Peters Creek Parkway.

### 1022 W. First Street

WINSTON-SALEM, NC 27101

- Private offices ranging from 180 SF 1,135 SF
- Surface parking and close proximity to downtown
- Located right off Business 40 and Peters Creek Parkway
- Pricing: \$500 \$1,400/Month, utilities included