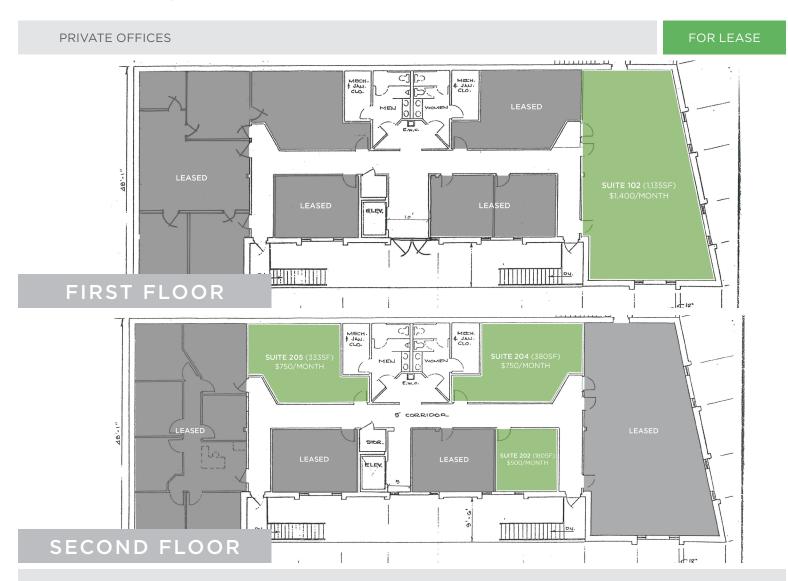

### 1022 W. First Street

WINSTON-SALEM, NC 27101

- Private offices ranging from 180 SF 1,135 SF
- Surface parking and close proximity to downtown
- Located right off Business 40 and Peters Creek Parkway
- Pricing: \$500 \$1,400/Month, utilities included

#### LOCATION

| Address          | 1022 W. First Street, Winston-Salem, NC 27101 |               |                     |            |           |           |              |
|------------------|-----------------------------------------------|---------------|---------------------|------------|-----------|-----------|--------------|
| PROPERTY DETAILS |                                               |               |                     |            |           |           |              |
| Property Type    | Office                                        | Office SF ±   | 11,000              | Year Built | 1985      | Restrooms | 4            |
| # Floors         | 2                                             | SF per Floor  | 5,500               | Elevator   | Yes       | Roof      |              |
| UTILITIES        |                                               |               |                     |            |           |           |              |
| Electrical       | Duke                                          | Water/Sewer   | City                | Heat/Air   | Central   | Gas       | PNG          |
| TAX INFORMATION  |                                               |               |                     |            |           |           |              |
| Zoning           | PB-S                                          | Tax Block/Lot | BL0638 BU1/ LO 026B | Tax Value  | \$759,000 | Tax PIN   | 6825-85-7373 |
| PRICING & TERMS  |                                               |               |                     |            |           |           |              |
| Lease Rate       | Varies                                        | Lease Type    | Full Service        | Terms      |           |           |              |