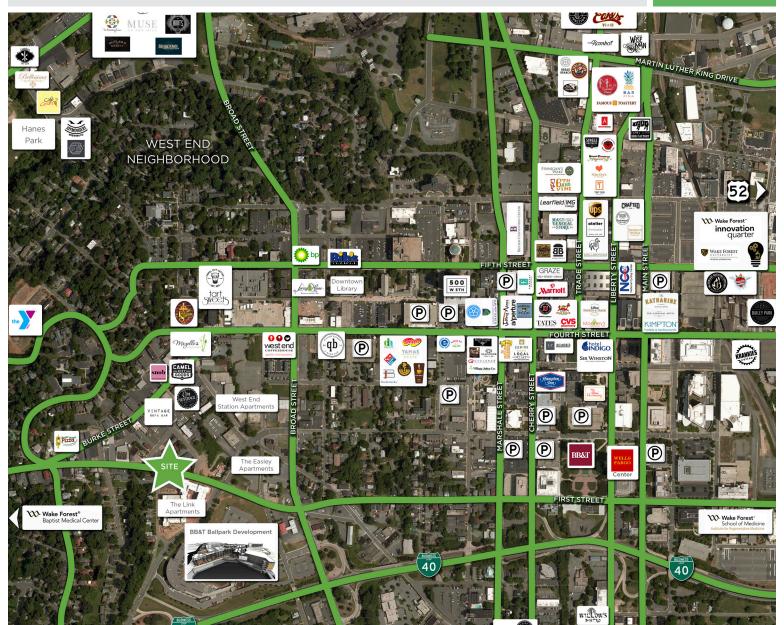

### 1022 W. First Street

WINSTON-SALEM, NC 27101

PRIVATE OFFICES FOR LEASE

\$500-\$1,400/Month with utilities included. Surface parking and close proximity to downtown. Located right off of Business 40 and Peters Creek Parkway.

### 1022 W. First Street

WINSTON-SALEM, NC 27101

- Private offices ranging from 180 SF 1,135 SF
- Surface parking and close proximity to downtown
- Located right off Business 40 and Peters Creek Parkway
- Pricing: \$500 \$1,400/Month, utilities included