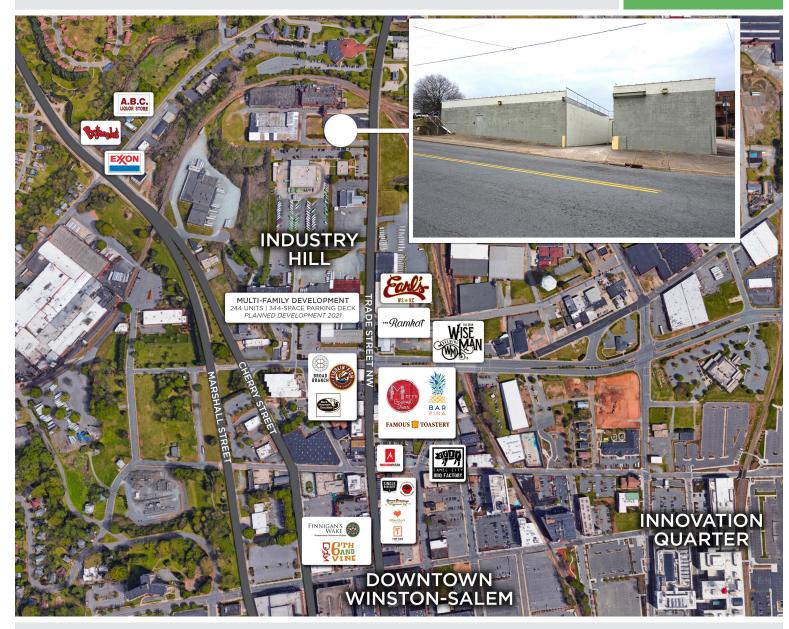

#### FOR SALE/LEASE

Warehouse located in the emerging North Trade/Industry Hill district. 1.1 acre site containing an approximately 22,600sf warehouse and adjoining lot. Warehouse is 10' clear and 11' to the deck; has one dock door with leveler, one drive-in door, and two man doors for access. Parking along 12th street and in the adjoining. For sale or lease.

## 1118 N. Trade Street

WINSTON-SALEM, NC 27101

DOWNTOWN WINSTON-SALEM WAREHOUSE

FOR SALE/LEASE

- Warehouse located in the emerging North Trade/ Industry Hill district
- 1.1 acre site containing ±22,600sf warehouse and adjoining lot
- Warehouse is 10' clear and 11' to the deck, has one dock door with leveler, one drive-in door, and two man doors for access
- Sales Price: \$625,000
- Lease Rate: \$2.75psf, NNN

Comments

Warehouse located in the emerging North Trade/Industry Hill district. 1.1 acre site containing an approximately 22,600sf warehouse and adjoining lot. Warehouse is 10' clear and 11' to the deck; has one dock door with leveler, one drive-in door, and two man doors for access. Parking along 12th street and in the adjoining. For sale or lease.