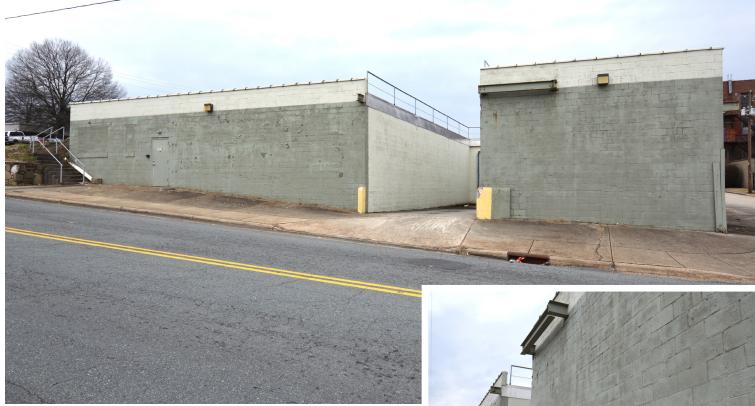

#### FOR SALE/LEASE

Warehouse located in the emerging North Trade/Industry Hill district. 1.1 acre site containing an approximately 22,600sf warehouse and adjoining lot. Warehouse is 10' clear and 11' to the deck; has one dock door with leveler, one drive-in door, and two man doors for access. Parking along 12th street and in the adjoining. For sale or lease.

## 1118 N. Trade Street

WINSTON-SALEM, NC 27101

DOWNTOWN WINSTON-SALEM WAREHOUSE

FOR SALE/LEASE

- Warehouse located in the emerging North Trade/ Industry Hill district
- 1.1 acre site containing ±22,600sf warehouse and adjoining lot
- Warehouse is 10' clear and 11' to the deck, has one dock door with leveler, one drive-in door, and two man doors for access
- Sales Price: \$625,000
- Lease Rate: \$2.75psf, NNN

Comments

Warehouse located in the emerging North Trade/Industry Hill district. 1.1 acre site containing an approximately 22,600sf warehouse and adjoining lot. Warehouse is 10' clear and 11' to the deck; has one dock door with leveler, one drive-in door, and two man doors for access. Parking along 12th street and in the adjoining. For sale or lease.