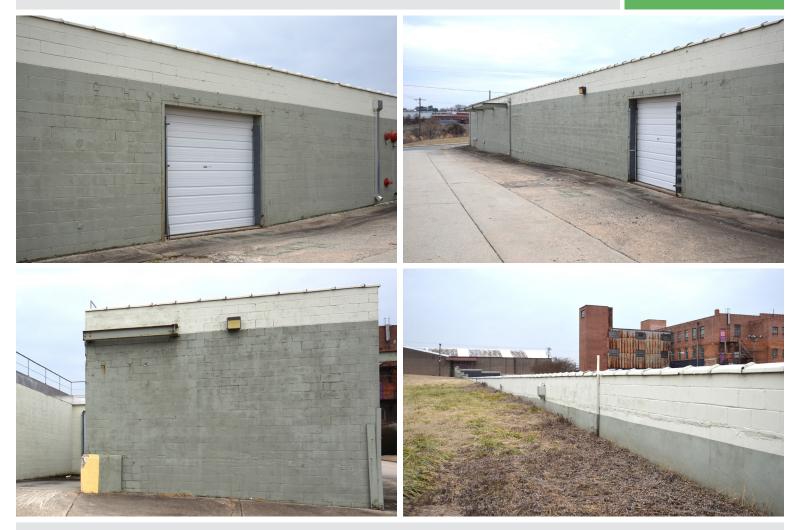

#### FOR SALE/LEASE

Warehouse located in the emerging North Trade/Industry Hill district. 1.1 acre site containing an approximately 22,600sf warehouse and adjoining lot. Warehouse is 10' clear and 11' to the deck; has one dock door with leveler, one drive-in door, and two man doors for access. Parking along 12th street and in the adjoining. For sale or lease.

## 1118 N. Trade Street

WINSTON-SALEM, NC 27101

DOWNTOWN WINSTON-SALEM WAREHOUSE

FOR SALE/LEASE

- Warehouse located in the emerging North Trade/ Industry Hill district
- 1.1 acre site containing ±22,600sf warehouse and adjoining lot
- Warehouse is 10' clear and 11' to the deck, has one dock door with leveler, one drive-in door, and two man doors for access
- Sales Price: \$625,000
- Lease Rate: \$2.75psf, NNN

Comments

Warehouse located in the emerging North Trade/Industry Hill district. 1.1 acre site containing an approximately 22,600sf warehouse and adjoining lot. Warehouse is 10' clear and 11' to the deck; has one dock door with leveler, one drive-in door, and two man doors for access. Parking along 12th street and in the adjoining. For sale or lease.