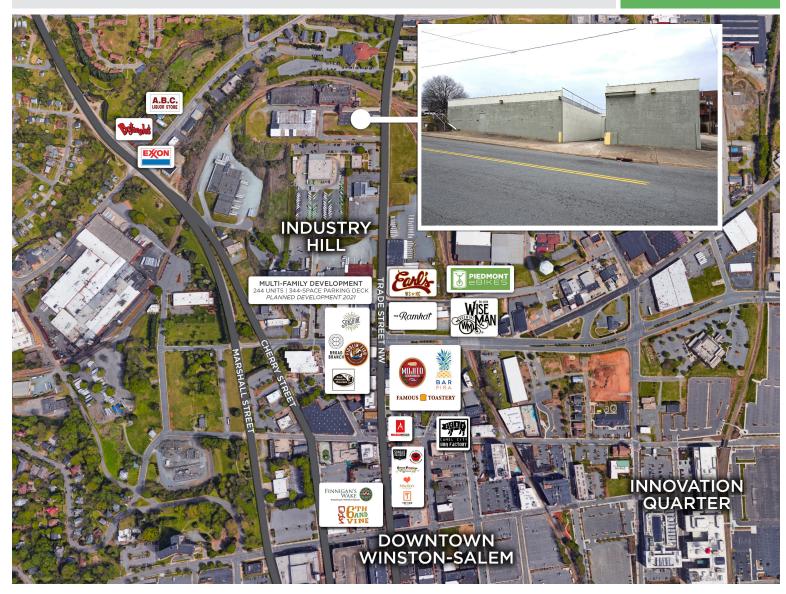

## 1118 N. Trade Street

WINSTON-SALEM, NC 27101

DOWNTOWN WINSTON-SALEM WAREHOUSE

FOR SALE/LEASE

Warehouse located in the emerging North Trade/Industry Hill district. Sitting on a 1.1 acre site, this property contains an approximately ±22,600 SF warehouse and adjoining lot. Warehouse is 10' clear and 11' to the deck; has one dock door with leveler, one drive-in door, and two man doors for access. Parking along 12th street and in the adjoining.

## 1118 N. Trade Street

WINSTON-SALEM, NC 27101

DOWNTOWN WINSTON-SALEM WAREHOUSE

FOR SALE/LEASE

- Warehouse located in the emerging North Trade/ Industry Hill district
- 1.1 acre site containing ±22,600sf warehouse and adjoining lot
- Warehouse is 10' clear and 11' to the deck, has one dock door with leveler, one drive-in door, and two man doors for access
- Sales Price: \$625,000
- Lease Rate: \$2.75psf, NNN

#### DOWNTOWN WINSTON-SALEM WAREHOUSE

| 2020 DEMOGRAPHICS     | 1 MILE   | 3 MILES  | 5 MILES  |  |
|-----------------------|----------|----------|----------|--|
| POPULATION            | 11,559   | 17,454   | 161,957  |  |
| TOTAL HOUSEHOLDS      | 5,138    | 27,233   | 65,094   |  |
| AVG. HOUSEHOLD INCOME | \$44,072 | \$63,056 | \$63,047 |  |

#### LOCATION

Address

1118 N. Trade Street, Winston-Salem, NC 27101

| Property TypeIndustrialProperty SubtypeWarehouseAvailable SF ±22,600# Buildings1Office SF200March Dirith10.15 | # Dock Doors 1   Deck Height 11' |
|---------------------------------------------------------------------------------------------------------------|----------------------------------|
|                                                                                                               | Deck Height 11'                  |
|                                                                                                               |                                  |
| Office SF 200 Year Built 1947                                                                                 | Clear Height 10'                 |
| <b>Acres</b> 1.10 <b># Floors</b> 1                                                                           | <b># Drive-Ins</b> 1             |
| Roof TypeFlatFlooringConcrete                                                                                 | Sprinklered Yes                  |
| UTILITIES                                                                                                     |                                  |
| ElectricalDuke EnergyWater/SewerPublic                                                                        | Air/Heat                         |
| TAX INFORMATION                                                                                               |                                  |
| Zoning     GI     Tax Value     \$282,000                                                                     | Tax PIN(s)     6836-10-6637      |
| PRICING & TERMS                                                                                               |                                  |
| Sales Price     \$625,000     Lease Rate     \$2.75                                                           | Lease Type NNN                   |