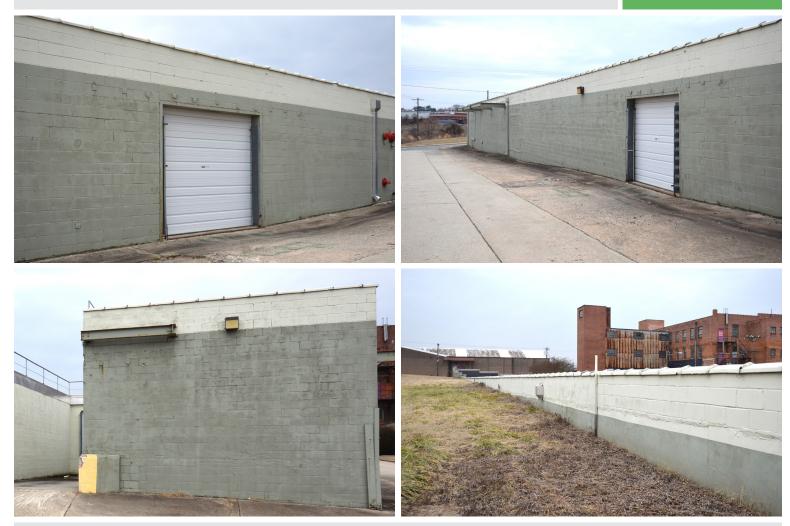

## 1118 N. Trade Street

WINSTON-SALEM, NC 27101

DOWNTOWN WINSTON-SALEM WAREHOUSE

FOR SALE/LEASE

Warehouse located in the emerging North Trade/Industry Hill district. Sitting on a 1.1 acre site, this property contains an approximately ±22,600 SF warehouse and adjoining lot. Warehouse is 10' clear and 11' to the deck; has one dock door with leveler, one drive-in door, and two man doors for access. Parking along 12th street and in the adjoining.

## 1118 N. Trade Street

WINSTON-SALEM, NC 27101

DOWNTOWN WINSTON-SALEM WAREHOUSE

FOR SALE/LEASE

- Warehouse located in the emerging North Trade/ Industry Hill district
- 1.1 acre site containing ±22,600sf warehouse and adjoining lot
- Warehouse is 10' clear and 11' to the deck, has one dock door with leveler, one drive-in door, and two man doors for access
- Sales Price: \$625,000
- Lease Rate: \$2.75psf, NNN

#### LOCATION

Address

1118 N. Trade Street, Winston-Salem, NC 27101

| Property TypeIndustrialProperty SubtypeWarehouseAvailable SF ±22,600# Buildings1Office SF200March Dirith10.15 | # Dock Doors 1   Deck Height 11' |
|---------------------------------------------------------------------------------------------------------------|----------------------------------|
|                                                                                                               | Deck Height 11'                  |
|                                                                                                               |                                  |
| Office SF 200 Year Built 1947                                                                                 | Clear Height 10'                 |
| <b>Acres</b> 1.10 <b># Floors</b> 1                                                                           | <b># Drive-Ins</b> 1             |
| Roof TypeFlatFlooringConcrete                                                                                 | Sprinklered Yes                  |
| UTILITIES                                                                                                     |                                  |
| ElectricalDuke EnergyWater/SewerPublic                                                                        | Air/Heat                         |
| TAX INFORMATION                                                                                               |                                  |
| Zoning     GI     Tax Value     \$282,000                                                                     | Tax PIN(s)     6836-10-6637      |
| PRICING & TERMS                                                                                               |                                  |
| Sales Price     \$625,000     Lease Rate     \$2.75                                                           | Lease Type NNN                   |

Comments Warehouse located in the emerging North Trade/Industry Hill district. Sitting on a 1.1 acre site, this property contains an approximately ±22,600 SF warehouse and adjoining lot. Warehouse is 10' clear and 11' to the deck; has one dock door with leveler, one drive-in door, and two man doors for access. Parking along 12th street and in the adjoining.