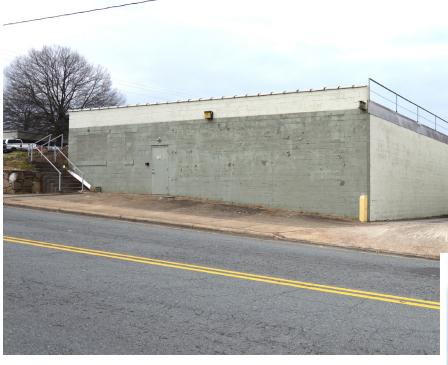

## 1118 N. Trade Street

WINSTON-SALEM, NC 27101

DOWNTOWN WINSTON-SALEM WAREHOUSE

FOR SALE/LEASE

Warehouse located in the emerging North Trade/Industry Hill district. Sitting on a 1.1 acre site, this property contains an approximately ±22,600 SF warehouse and adjoining lot. Warehouse is 10' clear and 11' to the deck; has one dock door with leveler, one drive-in door, and two man doors for access. Parking along 12th street and in the adjoining.

## 1118 N. Trade Street

WINSTON-SALEM, NC 27101

DOWNTOWN WINSTON-SALEM WAREHOUSE

FOR SALE/LEASE

- Warehouse located in the emerging North Trade/ Industry Hill district
- 1.1 acre site containing ±22,600sf warehouse and adjoining lot
- Warehouse is 10' clear and 11' to the deck, has one dock door with leveler, one drive-in door, and two man doors for access
- Sales Price: \$625,000
- Lease Rate: \$2.75psf, NNN

Comments Warehouse located in the emerging North Trade/Industry Hill district. Sitting on a 1.1 acre site, this property contains an approximately ±22,600 SF warehouse and adjoining lot. Warehouse is 10' clear and 11' to the deck; has one dock door with leveler, one drive-in door, and two man doors for access. Parking along 12th street and in the adjoining.