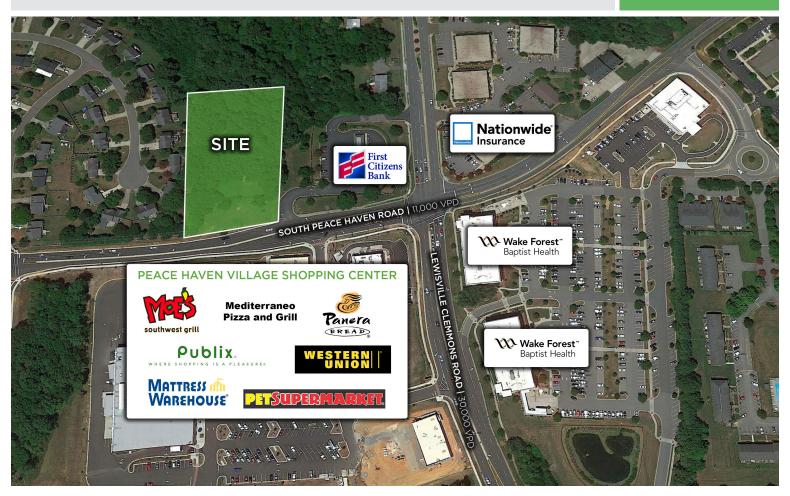

#### 1121 South Peace Haven Road

CLEMMONS, NC 27012

1.8 ACRES IDEAL FOR DEVELOPMENT

FOR SALE

1.8 parcel on high volume intersection near the new Publix, Peace Haven Village Shopping Center, and Clemmons Town Center. Approved plans in place for a two story office/medical development on site.

### 1121 South Peace Haven Road

CLEMMONS, NC 27012

1.8 ACRES IDEAL FOR DEVELOPMENT

FOR SALE

- 1.8 acres prime for development
- Ideally located on high volume intersection near the new Publix, Peace Haven Village Shopping Center, and Clemmons Town Center
- Approved plans in place for a two story office/medical development on site
- Sales Price: \$1,450,000