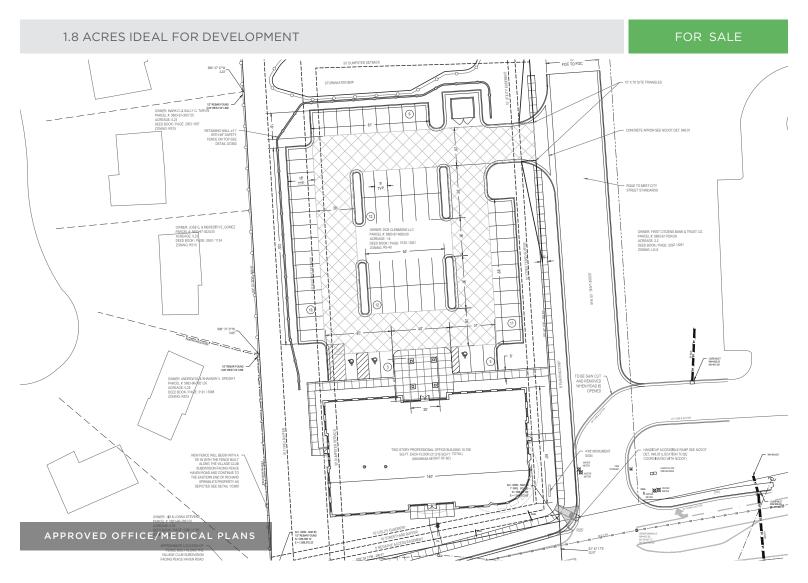

#### 1121 South Peace Haven Road

CLEMMONS, NC 27012

1.8 ACRES IDEAL FOR DEVELOPMENT

FOR SALE

1.8 parcel on high volume intersection near the new Publix, Peace Haven Village Shopping Center, and Clemmons Town Center. Approved plans in place for a two story office/medical development on site.

### 1121 South Peace Haven Road

CLEMMONS, NC 27012

1.8 ACRES IDEAL FOR DEVELOPMENT

FOR SALE

- 1.8 acres prime for development
- Ideally located on high volume intersection near the new Publix, Peace Haven Village Shopping Center, and Clemmons Town Center
- Approved plans in place for a two story office/medical development on site
- Sales Price: \$1,450,000