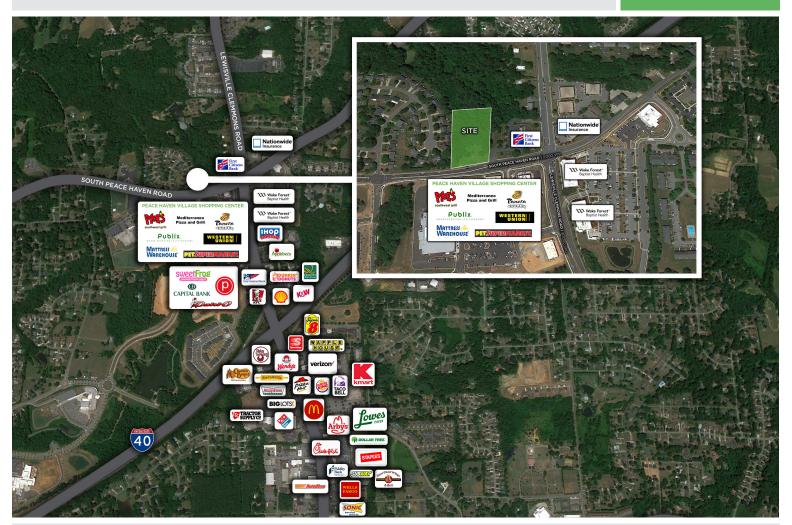

#### 1121 South Peace Haven Road

CLEMMONS, NC 27012

1.8 ACRES IDEAL FOR DEVELOPMENT

FOR SALE

1.8 parcel on high volume intersection near the new Publix, Peace Haven Village Shopping Center, and Clemmons Town Center. Approved plans in place for a two story office/medical development on site.

### 1121 South Peace Haven Road

CLEMMONS, NC 27012

1.8 ACRES IDEAL FOR DEVELOPMENT

FOR SALE

- 1.8 acres prime for development
- Ideally located on high volume intersection near the new Publix, Peace Haven Village Shopping Center, and Clemmons Town Center
- Approved plans in place for a two story office/medical development on site
- Sales Price: \$1,450,000