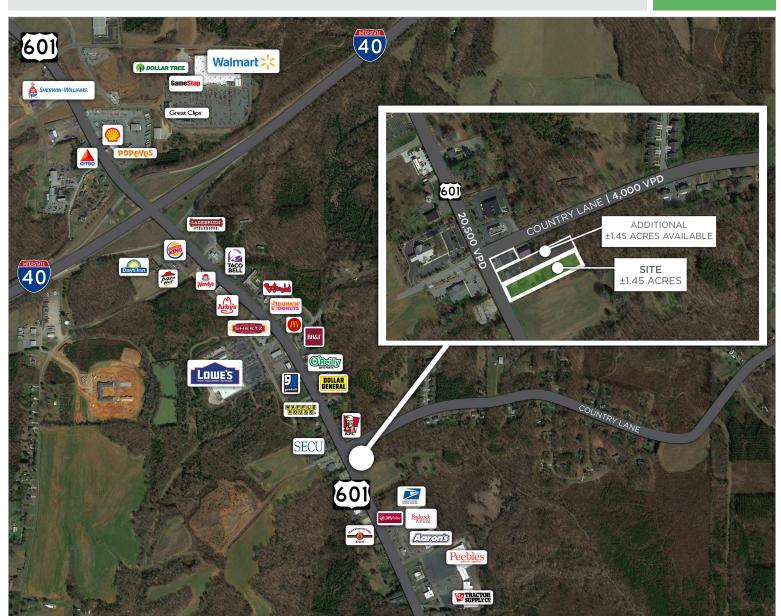

### 1173 Yadkinville Road

MOCKSVILLE, NC 27028

MOCKSVILLE REDEVELOPMENT OPPORTUNITY

FOR SALE

Ideal corner for redevelopment on growing Highway 601 corridor in Mocksville, NC. Multiple adjoining parcels available on the corner. The two adjoining parcels are available for purchase, and marketed by others. The corner holds approximately ±2.6 acres available for redevelopment. The houses and convenience store are all on short-term leases. 280' of combined frontage on Highway 601 with an additional easement to Country Lane.

### 1173 Yadkinville Road

**MOCKSVILLE, NC 27028** 

MOCKSVILLE REDEVELOPMENT OPPORTUNITY

FOR SALE

| LOCATION         |                                                                                                                                                                                                                                                                                                                                                                                                                                                      |                  |             |            |            |               |                      |  |  |
|------------------|------------------------------------------------------------------------------------------------------------------------------------------------------------------------------------------------------------------------------------------------------------------------------------------------------------------------------------------------------------------------------------------------------------------------------------------------------|------------------|-------------|------------|------------|---------------|----------------------|--|--|
| Address          | 1173 Yadkinville Road, Mocksville, NC 27028                                                                                                                                                                                                                                                                                                                                                                                                          |                  |             |            |            |               |                      |  |  |
| PROPERTY DETAILS |                                                                                                                                                                                                                                                                                                                                                                                                                                                      |                  |             |            |            |               |                      |  |  |
| Property Type    | Land                                                                                                                                                                                                                                                                                                                                                                                                                                                 | Property Subtype | Residential | Acres ±    | 1.43       | Road Frontage | 125' on Country Lane |  |  |
| UTILITIES        |                                                                                                                                                                                                                                                                                                                                                                                                                                                      |                  |             |            |            |               |                      |  |  |
| Electrical       | Yes                                                                                                                                                                                                                                                                                                                                                                                                                                                  | Sewer            | Yes         | Water      | Yes        | Gas           | Yes                  |  |  |
| TAX INFORMATION  |                                                                                                                                                                                                                                                                                                                                                                                                                                                      |                  |             |            |            |               |                      |  |  |
| Zoning           | Commercial                                                                                                                                                                                                                                                                                                                                                                                                                                           | Tax Value        | \$169,730   | Tax PIN(s) | 5739118592 |               |                      |  |  |
| PRICING & TERMS  |                                                                                                                                                                                                                                                                                                                                                                                                                                                      |                  |             |            |            |               |                      |  |  |
| Pricing          | Contact Broker for Pricing                                                                                                                                                                                                                                                                                                                                                                                                                           |                  |             |            |            |               |                      |  |  |
|                  |                                                                                                                                                                                                                                                                                                                                                                                                                                                      |                  |             |            |            |               |                      |  |  |
| Comments         | Ideal corner for redevelopment on growing Highway 601 corridor in Mocksville, NC. Multiple adjoining parcels available on the corner. The two adjoining parcels are available for purchase, and marketed by others. The corner holds approximately $\pm 2.6$ acres available for redevelopment. The houses and convenience store are all on short-term leases. 280' of combined frontage on Highway 601 with an additional easement to Country Lane. |                  |             |            |            |               |                      |  |  |

- ±1.43 Acres in Mocksville, NC
- Fronting Highway 601 and Country Lane
- 20,500 VPD on Highway 601
- Ideal corner for redevelopment
- Sales Price: Contact Broker for Pricing