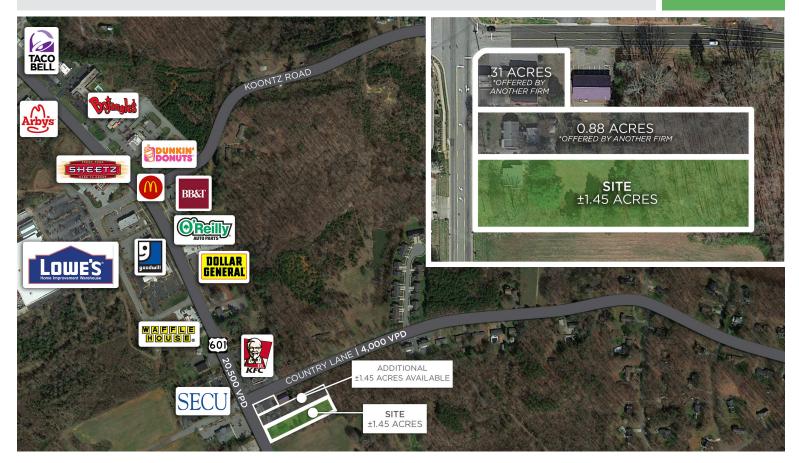

### 1173 Yadkinville Road

MOCKSVILLE, NC 27028

MOCKSVILLE REDEVELOPMENT OPPORTUNITY

FOR SALE

Ideal corner for redevelopment on growing Highway 601 corridor in Mocksville, NC. Multiple adjoining parcels available on the corner. The two adjoining parcels are available for purchase, and marketed by others. The corner holds approximately ±2.6 acres available for redevelopment. The houses and convenience store are all on short-term leases. 280' of combined frontage on Highway 601 with an additional easement to Country Lane.

### 1173 Yadkinville Road

**MOCKSVILLE, NC 27028** 

MOCKSVILLE REDEVELOPMENT OPPORTUNITY

FOR SALE

| LOCATION         |                                                                                                                                                                                                                                                                                                                                                                                                                                                      |                  |             |            |            |               |                      |  |  |
|------------------|------------------------------------------------------------------------------------------------------------------------------------------------------------------------------------------------------------------------------------------------------------------------------------------------------------------------------------------------------------------------------------------------------------------------------------------------------|------------------|-------------|------------|------------|---------------|----------------------|--|--|
| Address          | 1173 Yadkinville Road, Mocksville, NC 27028                                                                                                                                                                                                                                                                                                                                                                                                          |                  |             |            |            |               |                      |  |  |
| PROPERTY DETAILS |                                                                                                                                                                                                                                                                                                                                                                                                                                                      |                  |             |            |            |               |                      |  |  |
| Property Type    | Land                                                                                                                                                                                                                                                                                                                                                                                                                                                 | Property Subtype | Residential | Acres ±    | 1.43       | Road Frontage | 125' on Country Lane |  |  |
| UTILITIES        |                                                                                                                                                                                                                                                                                                                                                                                                                                                      |                  |             |            |            |               |                      |  |  |
| Electrical       | Yes                                                                                                                                                                                                                                                                                                                                                                                                                                                  | Sewer            | Yes         | Water      | Yes        | Gas           | Yes                  |  |  |
| TAX INFORMATION  |                                                                                                                                                                                                                                                                                                                                                                                                                                                      |                  |             |            |            |               |                      |  |  |
| Zoning           | Commercial                                                                                                                                                                                                                                                                                                                                                                                                                                           | Tax Value        | \$169,730   | Tax PIN(s) | 5739118592 |               |                      |  |  |
| PRICING & TERMS  |                                                                                                                                                                                                                                                                                                                                                                                                                                                      |                  |             |            |            |               |                      |  |  |
| Pricing          | Contact Broker for Pricing                                                                                                                                                                                                                                                                                                                                                                                                                           |                  |             |            |            |               |                      |  |  |
|                  |                                                                                                                                                                                                                                                                                                                                                                                                                                                      |                  |             |            |            |               |                      |  |  |
| Comments         | Ideal corner for redevelopment on growing Highway 601 corridor in Mocksville, NC. Multiple adjoining parcels available on the corner. The two adjoining parcels are available for purchase, and marketed by others. The corner holds approximately $\pm 2.6$ acres available for redevelopment. The houses and convenience store are all on short-term leases. 280' of combined frontage on Highway 601 with an additional easement to Country Lane. |                  |             |            |            |               |                      |  |  |

- ±1.43 Acres in Mocksville, NC
- Fronting Highway 601 and Country Lane
- 20,500 VPD on Highway 601
- Ideal corner for redevelopment
- Sales Price: Contact Broker for Pricing