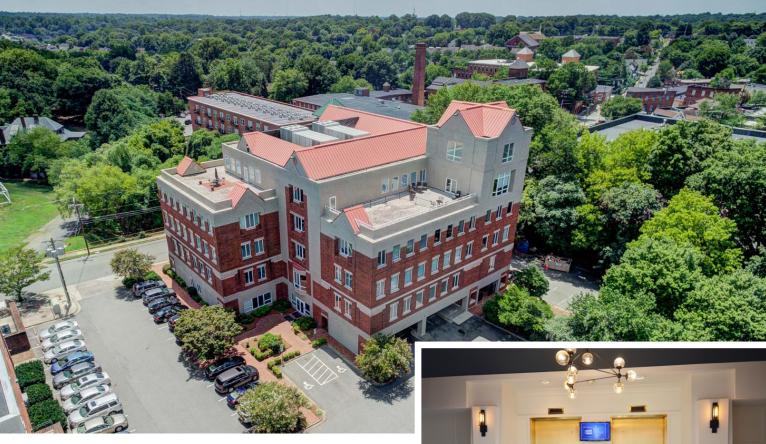

### 119 Brookstown Avenue, Suite 610

WINSTON-SALEM, NC 27101

±1,615 OFFICE SUITE

#### FOR LEASE

This  $\pm 1,615$  RSF Penthouse Suite offers a private rooftop terrace with incredible views of downtown Winston-Salem. Located in the recently renovated One Salem Tower, and adjacent to downtown's pedestrian stroll-way, restaurants, coffee shops, and entertainment are within walking distance. Ample free surface parking.

# Linville Team Partners

COMMERCIAL REAL ESTATE

- Recently renovated office building in downtown Winston-Salem with abundant surface parking
- Private roof top terrace
- Adjacent to downtown's pedestrian stroll-way
- ±1,615 RSF Penthouse Suite
- \$16.95psf Full Service