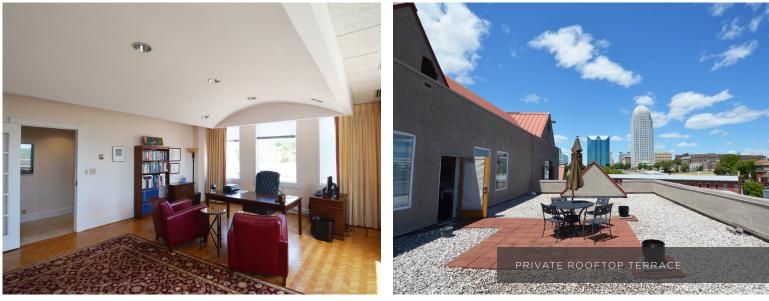

#### FOR LEASE

This  $\pm 1,615$  RSF Penthouse Suite offers a private rooftop terrace with incredible views of downtown Winston-Salem. Located in the recently renovated One Salem Tower, and adjacent to downtown's pedestrian stroll-way, restaurants, coffee shops, and entertainment are within walking distance. Ample free surface parking.

# Linville Team Partners

COMMERCIAL REAL ESTATE

- Recently renovated office building in downtown Winston-Salem with abundant surface parking
- Private roof top terrace
- Adjacent to downtown's pedestrian stroll-way
- ±1,615 RSF Penthouse Suite
- \$16.95psf Full Service