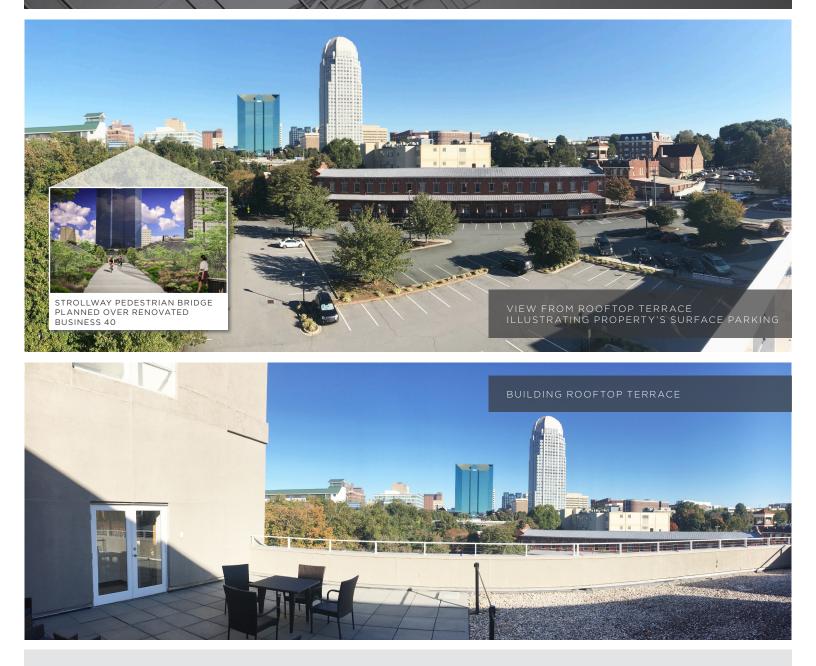

#### FOR LEASE

This  $\pm 1,615$  RSF Penthouse Suite offers a private rooftop terrace with incredible views of downtown Winston-Salem. Located in the recently renovated One Salem Tower, and adjacent to downtown's pedestrian stroll-way, restaurants, coffee shops, and entertainment are within walking distance. Ample free surface parking.

# Linville Team Partners

COMMERCIAL REAL ESTATE

- Recently renovated office building in downtown Winston-Salem with abundant surface parking
- Private roof top terrace
- Adjacent to downtown's pedestrian stroll-way
- ±1,615 RSF Penthouse Suite
- \$16.95psf Full Service