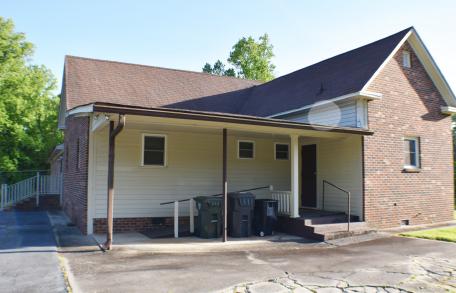

#### Jason Bush

- E JBush@LTPcommercial.com
- м 336.486.7093
- P 336.724.1715

 $\mathbf{L} | \mathbf{T}$ 

entrances, child nursery, office space, full kitchen, two full bathrooms, disability access and training spaces. Large parking lot with space to grow. Located on 1.34 acres. Full list of

FF&E available.

COMMERCIAL REAL ESTATE

- ±3,250 SF church or assembly building on 1.34 acres
- All on-site FF&E, full list available
- Large sanctuary with private entrances
- Includes child nursery, office space, full kitchen, two full bathrooms, disability access and training spaces
- Large parking lot with space to grow
- Sales Price: \$279,000