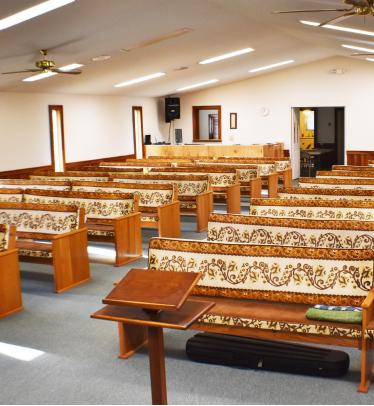

#### Jason Bush

- E JBush@LTPcommercial.com
- м 336.486.7093
- P 336.724.1715

 $\mathbf{L} | \mathbf{T}$ 

entrances, child nursery, office space, full kitchen, two full bathrooms, disability access and training spaces. Large parking lot with space to grow. Located on 1.34 acres. Full list of

FF&E available.

COMMERCIAL REAL ESTATE

- ±3,250 SF church or assembly building on 1.34 acres
- All on-site FF&E, full list available
- Large sanctuary with private entrances
- Includes child nursery, office space, full kitchen, two full bathrooms, disability access and training spaces
- Large parking lot with space to grow
- Sales Price: \$279,000