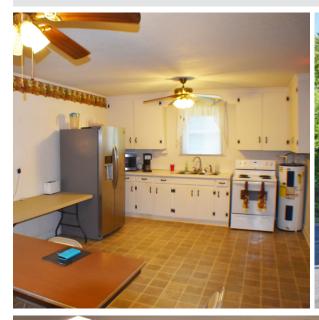

#### Jason Bush

- E JBush@LTPcommercial.com
- м 336.486.7093
- P 336.724.1715

 $\mathbf{L} | \mathbf{T}$ 

entrances, child nursery, office space, full kitchen, two full bathrooms, disability access and training spaces. Large parking lot with space to grow. Located on 1.34 acres. Full list of

FF&E available.

COMMERCIAL REAL ESTATE

- ±3,250 SF church or assembly building on 1.34 acres
- All on-site FF&E, full list available
- Large sanctuary with private entrances
- Includes child nursery, office space, full kitchen, two full bathrooms, disability access and training spaces
- Large parking lot with space to grow
- Sales Price: \$279,000