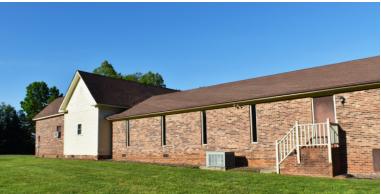

#### 133 Wisconsin Avenue

**ELKIN, NC 28621** 

±3,250 SF FREE STANDING BUILDING

FOR SALE

TO LEARN MORE ABOUT THIS PROPERTY CONTACT:

### 133 Wisconsin Avenue

**ELKIN, NC 28621** 

±3,250 SF FREE STANDING BUILDING

FOR SALE

COMMERCIAL REAL ESTATE

#### 133 Wisconsin Avenue

**ELKIN, NC 28621** 

±3,250 SF FREE STANDING BUILDING

FOR SALE

The information contained herein has been taken from sources deemed to be reliable. Linville Team Partners makes no representation or warranties, expressed or implied, as to the accuracy of this information. All information in this document is subject to verification prior to purchase or lease.

#### 133 Wisconsin Avenue

**ELKIN, NC 28621** 

±3,250 SF FREE STANDING BUILDING

FOR SALE

| PROPERTY DETAILS |           |                   |                    |                |         |                     |       |
|------------------|-----------|-------------------|--------------------|----------------|---------|---------------------|-------|
| Property Type    | Other     | Property Sub-Type | Assembly Building  | Year Built     | 1950    | Building SF ±       | 3,250 |
| Acres            | 1.34      | Floors            | 1                  | Year Renovated | 2008    | Restrooms           | 2     |
| Property Class   | В         | Parking           | Surface, 50 Spaces | Roof           | Shingle | Year Roof Installed | 2008  |
| TAX INFORMATION  |           |                   |                    |                |         |                     |       |
| Zoning           | R12       | Tax PIN           | 4941-12-88-9429    |                |         |                     |       |
| PRICING & TERMS  |           |                   |                    |                |         |                     |       |
| Sales Price      | \$279,000 | Price/SF          | \$85.85            |                |         |                     |       |