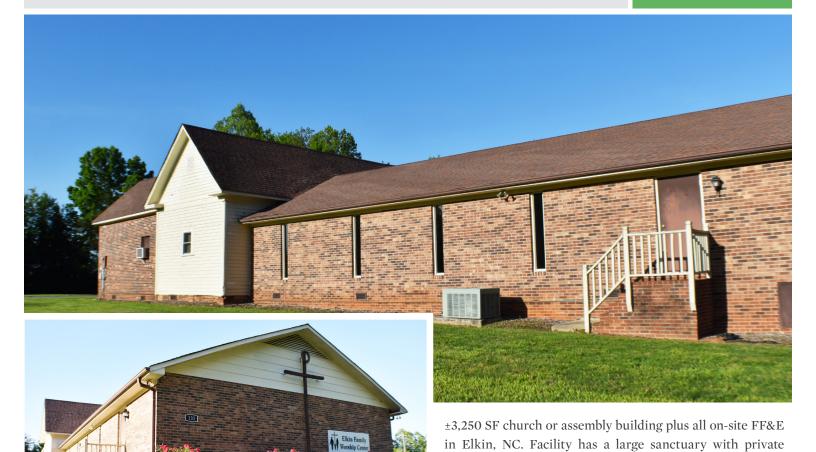

#### Jason Bush

- E JBush@LTPcommercial.com
- м 336.486.7093
- P 336.724.1715

 $\mathbf{L} | \mathbf{T}$ 

entrances, child nursery, office space, full kitchen, two full bathrooms, disability access and training spaces. Large parking lot with space to grow. Located on 1.34 acres. Full list of

FF&E available.

COMMERCIAL REAL ESTATE

- ±3,250 SF church or assembly building on 1.34 acres
- All on-site FF&E, full list available
- Large sanctuary with private entrances
- Includes child nursery, office space, full kitchen, two full bathrooms, disability access and training spaces
- Large parking lot with space to grow
- Sales Price: \$279,000