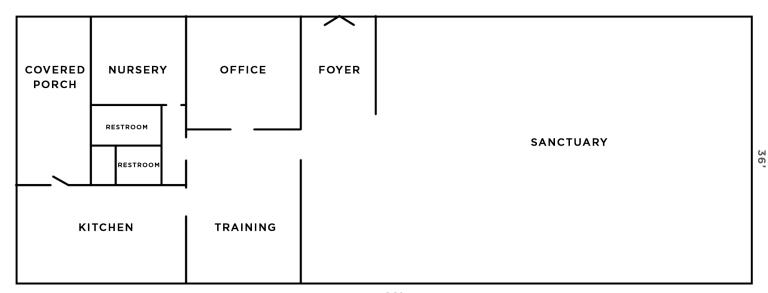

#### Jason Bush

- E JBush@LTPcommercial.com
- м 336.486.7093
- P 336.724.1715

 $\mathbf{L} | \mathbf{T}$ 

entrances, child nursery, office space, full kitchen, two full bathrooms, disability access and training spaces. Large parking lot with space to grow. Located on 1.34 acres. Full list of

- ±3,250 SF church or assembly building on 1.34 acres
- All on-site FF&E, full list available
- Large sanctuary with private entrances
- Includes child nursery, office space, full kitchen, two full bathrooms, disability access and training spaces
- Large parking lot with space to grow
- Sales Price: \$279,000