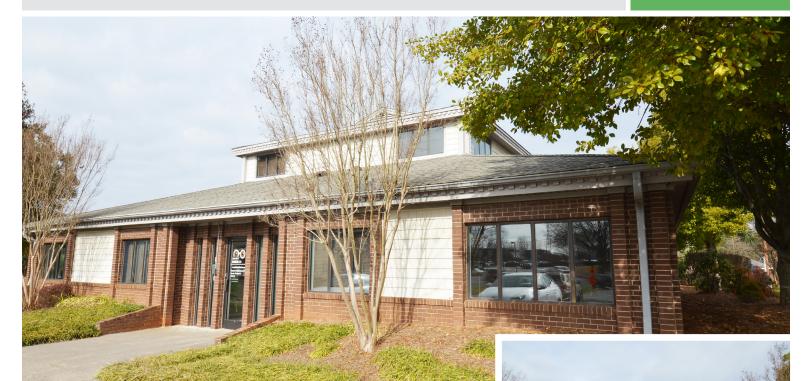

#### 1330 Ashleybrook Lane

WINSTON-SALEM, NC 27103

±6,600 SF MEDICAL / OFFICE SPACE

FOR LEASE

 $\pm 6,600$  SF medical/office space available. Great curb appeal and visibility, conveniently located between Healy and Westgate Center Drive. The two-story property is well-suited for a single-tenant medical or office user. Ample surface parking (45 spaces) available.

## 1330 Ashleybrook Lane

WINSTON-SALEM, NC 27103

±6,600 SF MEDICAL / OFFICE SPACE

FOR LEASE

- ±6,600 SF medical office space
- Well-suited for a single tenant medical or office user
- Conveniently located between Healy Drive and Westgate Center Drive
- Ample surface parking available (45 spaces)
- Lease Rate: \$13.25, NNN

## 1330 Ashleybrook Lane

WINSTON-SALEM, NC 27103

±6,600 SF MEDICAL / OFFICE SPACE

FOR LEASE

| LOCATION         |                                                                                                                                                                                                                                                                                                                         |                |              |               |          |                |      |
|------------------|-------------------------------------------------------------------------------------------------------------------------------------------------------------------------------------------------------------------------------------------------------------------------------------------------------------------------|----------------|--------------|---------------|----------|----------------|------|
| Address          | 1330 Ashleybrook Lane, Winston-Salem, NC 27103                                                                                                                                                                                                                                                                          |                |              |               |          |                |      |
| PROPERTY DETAILS |                                                                                                                                                                                                                                                                                                                         |                |              |               |          |                |      |
| Property Type    | Medical/Office                                                                                                                                                                                                                                                                                                          | Available SF ± | 6,600        | Parking Ratio | 6.8/1000 | Year Built     | 1982 |
| Acres            | 0.69                                                                                                                                                                                                                                                                                                                    | # Floors       | 2            | Roof Type     | Shingle  | Year Renovated | 1996 |
| UTILITIES        |                                                                                                                                                                                                                                                                                                                         |                |              |               |          |                |      |
| Electrical       | Duke                                                                                                                                                                                                                                                                                                                    | Water          | City         | Sewer         | City     | Gas            | PNG  |
| TAX INFORMATION  |                                                                                                                                                                                                                                                                                                                         |                |              |               |          |                |      |
| Zoning           | GO                                                                                                                                                                                                                                                                                                                      | Tax PIN        | 6814-28-3897 |               |          |                |      |
| PRICING & TERMS  |                                                                                                                                                                                                                                                                                                                         |                |              |               |          |                |      |
| Lease Rate       | \$13.25                                                                                                                                                                                                                                                                                                                 | Lease Type     | NNN          |               |          |                |      |
|                  |                                                                                                                                                                                                                                                                                                                         |                |              |               |          |                |      |
| Comments         | ±6,600 SF Medical/Office space available in the West Oaks Business Park. Great curb appeal and visibility, conveniently located between Healy and Westgate Center Drive. The two-story property is currently occupied and well-suited for a single-tenant medical or user. Ample surface parking (45 spaces) available. |                |              |               |          |                |      |