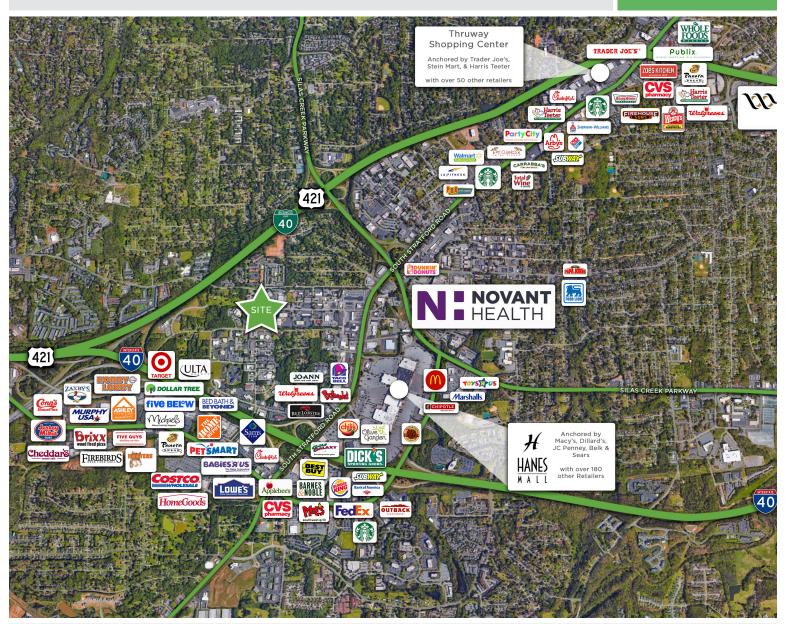

#### 1330 Ashleybrook Lane

WINSTON-SALEM, NC 27103

±6,600 SF MEDICAL / OFFICE SPACE

FOR LEASE

 $\pm 6,600$  SF medical/office space available. Great curb appeal and visibility, conveniently located between Healy and Westgate Center Drive. The two-story property is well-suited for a single-tenant medical or office user. Ample surface parking (45 spaces) available.

## 1330 Ashleybrook Lane

WINSTON-SALEM, NC 27103

±6,600 SF MEDICAL / OFFICE SPACE

FOR LEASE

| LOCATION         |                                                                                                                                                                                                                                                                                                                         |                |              |               |          |                |      |
|------------------|-------------------------------------------------------------------------------------------------------------------------------------------------------------------------------------------------------------------------------------------------------------------------------------------------------------------------|----------------|--------------|---------------|----------|----------------|------|
| Address          | 1330 Ashleybrook Lane, Winston-Salem, NC 27103                                                                                                                                                                                                                                                                          |                |              |               |          |                |      |
| PROPERTY DETAILS |                                                                                                                                                                                                                                                                                                                         |                |              |               |          |                |      |
| Property Type    | Medical/Office                                                                                                                                                                                                                                                                                                          | Available SF ± | 6,600        | Parking Ratio | 6.8/1000 | Year Built     | 1982 |
| Acres            | 0.69                                                                                                                                                                                                                                                                                                                    | # Floors       | 2            | Roof Type     | Shingle  | Year Renovated | 1996 |
| UTILITIES        |                                                                                                                                                                                                                                                                                                                         |                |              |               |          |                |      |
| Electrical       | Duke                                                                                                                                                                                                                                                                                                                    | Water          | City         | Sewer         | City     | Gas            | PNG  |
| TAX INFORMATION  |                                                                                                                                                                                                                                                                                                                         |                |              |               |          |                |      |
| Zoning           | GO                                                                                                                                                                                                                                                                                                                      | Tax PIN        | 6814-28-3897 |               |          |                |      |
| PRICING & TERMS  |                                                                                                                                                                                                                                                                                                                         |                |              |               |          |                |      |
| Lease Rate       | \$13.25                                                                                                                                                                                                                                                                                                                 | Lease Type     | NNN          |               |          |                |      |
|                  |                                                                                                                                                                                                                                                                                                                         |                |              |               |          |                |      |
| Comments         | ±6,600 SF Medical/Office space available in the West Oaks Business Park. Great curb appeal and visibility, conveniently located between Healy and Westgate Center Drive. The two-story property is currently occupied and well-suited for a single-tenant medical or user. Ample surface parking (45 spaces) available. |                |              |               |          |                |      |