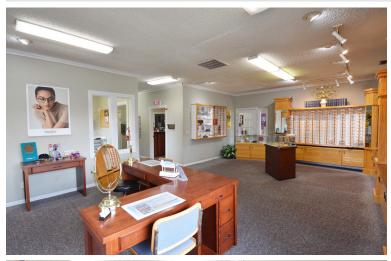

#### 1330 Ashleybrook Lane

WINSTON-SALEM, NC 27103

±6,600 SF MEDICAL / OFFICE SPACE

FOR LEASE

 $\pm 6,600$  SF medical/office space available. Great curb appeal and visibility, conveniently located between Healy and Westgate Center Drive. The two-story property is well-suited for a single-tenant medical or office user. Ample surface parking (45 spaces) available.

## 1330 Ashleybrook Lane

WINSTON-SALEM, NC 27103

±6,600 SF MEDICAL / OFFICE SPACE

FOR LEASE

| LOCATION         |                                                                                                                                                                                                                                                                                                                         |                |              |               |          |                |      |
|------------------|-------------------------------------------------------------------------------------------------------------------------------------------------------------------------------------------------------------------------------------------------------------------------------------------------------------------------|----------------|--------------|---------------|----------|----------------|------|
| Address          | 1330 Ashleybrook Lane, Winston-Salem, NC 27103                                                                                                                                                                                                                                                                          |                |              |               |          |                |      |
| PROPERTY DETAILS |                                                                                                                                                                                                                                                                                                                         |                |              |               |          |                |      |
| Property Type    | Medical/Office                                                                                                                                                                                                                                                                                                          | Available SF ± | 6,600        | Parking Ratio | 6.8/1000 | Year Built     | 1982 |
| Acres            | 0.69                                                                                                                                                                                                                                                                                                                    | # Floors       | 2            | Roof Type     | Shingle  | Year Renovated | 1996 |
| UTILITIES        |                                                                                                                                                                                                                                                                                                                         |                |              |               |          |                |      |
| Electrical       | Duke                                                                                                                                                                                                                                                                                                                    | Water          | City         | Sewer         | City     | Gas            | PNG  |
| TAX INFORMATION  |                                                                                                                                                                                                                                                                                                                         |                |              |               |          |                |      |
| Zoning           | GO                                                                                                                                                                                                                                                                                                                      | Tax PIN        | 6814-28-3897 |               |          |                |      |
| PRICING & TERMS  |                                                                                                                                                                                                                                                                                                                         |                |              |               |          |                |      |
| Lease Rate       | \$13.25                                                                                                                                                                                                                                                                                                                 | Lease Type     | NNN          |               |          |                |      |
|                  |                                                                                                                                                                                                                                                                                                                         |                |              |               |          |                |      |
| Comments         | ±6,600 SF Medical/Office space available in the West Oaks Business Park. Great curb appeal and visibility, conveniently located between Healy and Westgate Center Drive. The two-story property is currently occupied and well-suited for a single-tenant medical or user. Ample surface parking (45 spaces) available. |                |              |               |          |                |      |