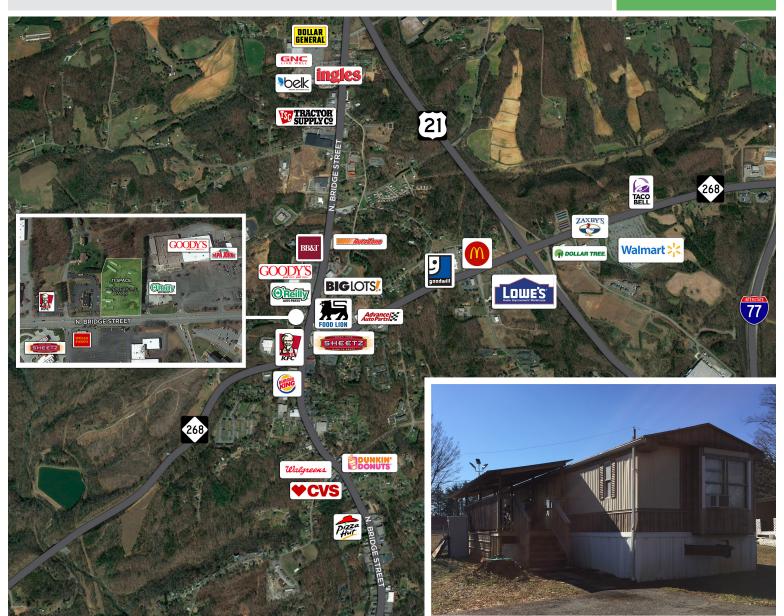

### 1535 N. Bridge Street

**ELKIN, NC 28621** 

11 SPACE MOBILE HOME PARK / REDEVELOPMENT OPPORTUNITY

FOR SALE

| LOCATION         |                                                                                                                                                                                                                                                                                                                    |                  |                     |                 |                             |             |    |
|------------------|--------------------------------------------------------------------------------------------------------------------------------------------------------------------------------------------------------------------------------------------------------------------------------------------------------------------|------------------|---------------------|-----------------|-----------------------------|-------------|----|
| Address          | 1535 N. Bridge Street, Elkin, NC 28621                                                                                                                                                                                                                                                                             |                  |                     |                 |                             |             |    |
| PROPERTY DETAILS |                                                                                                                                                                                                                                                                                                                    |                  |                     |                 |                             |             |    |
| Property Type    | Multifamily                                                                                                                                                                                                                                                                                                        | Property Subtype | Mobile Home/RV Park | # Spaces        | 11                          | # Buildings | 10 |
| Property Class   | В                                                                                                                                                                                                                                                                                                                  | Acres            | 2.67                | # Current Units | 9                           |             |    |
| UTILITIES        |                                                                                                                                                                                                                                                                                                                    |                  |                     |                 |                             |             |    |
| Electrical       | Paid by Tenant                                                                                                                                                                                                                                                                                                     | Water            | Paid by Tenant      |                 |                             |             |    |
| TAX INFORMATION  |                                                                                                                                                                                                                                                                                                                    |                  |                     |                 |                             |             |    |
| Zoning           | B2                                                                                                                                                                                                                                                                                                                 | Tax Value        | \$310,610           | Tax PIN(s)      | 495214332122 & 495214323948 |             |    |
| PRICING & TERMS  |                                                                                                                                                                                                                                                                                                                    |                  |                     |                 |                             |             |    |
| Sales Price      | \$250,000                                                                                                                                                                                                                                                                                                          |                  |                     |                 |                             |             |    |
|                  |                                                                                                                                                                                                                                                                                                                    |                  |                     |                 |                             |             |    |
| Comments         | Existing mobile home park consisting of 11 spaces with 9 homes on site with lot rental tenants. Rents are \$160/month for each space. Additional 2BR 1BA house rented at \$500/month. Positive cash flow property priced under tax value. Great opportunity for redevelopment on a popular retail corner of Elkin. |                  |                     |                 |                             |             |    |

- Existing mobile home park consisting of 11 spaces
- 9 homes on site with lot rental tenants
- Positive cash flow property priced under tax value
- Great opportunity for redevelopment in a popular retail corner of Elkin
- Sales Price: \$250,000