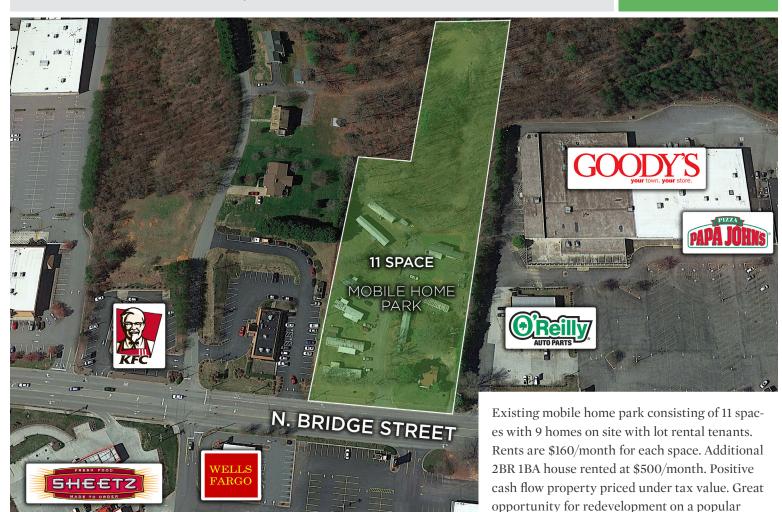

### 1535 N. Bridge Street

**ELKIN, NC 28621** 

11 SPACE MOBILE HOME PARK / REDEVELOPMENT OPPORTUNITY

FOR SALE

| LOCATION         |                                                                                                                                                                                                                                                                                                                    |                  |                     |                 |                             |             |    |
|------------------|--------------------------------------------------------------------------------------------------------------------------------------------------------------------------------------------------------------------------------------------------------------------------------------------------------------------|------------------|---------------------|-----------------|-----------------------------|-------------|----|
| Address          | 1535 N. Bridge Street, Elkin, NC 28621                                                                                                                                                                                                                                                                             |                  |                     |                 |                             |             |    |
| PROPERTY DETAILS |                                                                                                                                                                                                                                                                                                                    |                  |                     |                 |                             |             |    |
| Property Type    | Multifamily                                                                                                                                                                                                                                                                                                        | Property Subtype | Mobile Home/RV Park | # Spaces        | 11                          | # Buildings | 10 |
| Property Class   | В                                                                                                                                                                                                                                                                                                                  | Acres            | 2.67                | # Current Units | 9                           |             |    |
| UTILITIES        |                                                                                                                                                                                                                                                                                                                    |                  |                     |                 |                             |             |    |
| Electrical       | Paid by Tenant                                                                                                                                                                                                                                                                                                     | Water            | Paid by Tenant      |                 |                             |             |    |
| TAX INFORMATION  |                                                                                                                                                                                                                                                                                                                    |                  |                     |                 |                             |             |    |
| Zoning           | B2                                                                                                                                                                                                                                                                                                                 | Tax Value        | \$310,610           | Tax PIN(s)      | 495214332122 & 495214323948 |             |    |
| PRICING & TERMS  |                                                                                                                                                                                                                                                                                                                    |                  |                     |                 |                             |             |    |
| Sales Price      | \$250,000                                                                                                                                                                                                                                                                                                          |                  |                     |                 |                             |             |    |
|                  |                                                                                                                                                                                                                                                                                                                    |                  |                     |                 |                             |             |    |
| Comments         | Existing mobile home park consisting of 11 spaces with 9 homes on site with lot rental tenants. Rents are \$160/month for each space. Additional 2BR 1BA house rented at \$500/month. Positive cash flow property priced under tax value. Great opportunity for redevelopment on a popular retail corner of Elkin. |                  |                     |                 |                             |             |    |

- Existing mobile home park consisting of 11 spaces
- 9 homes on site with lot rental tenants
- Positive cash flow property priced under tax value
- Great opportunity for redevelopment in a popular retail corner of Elkin
- Sales Price: \$250,000