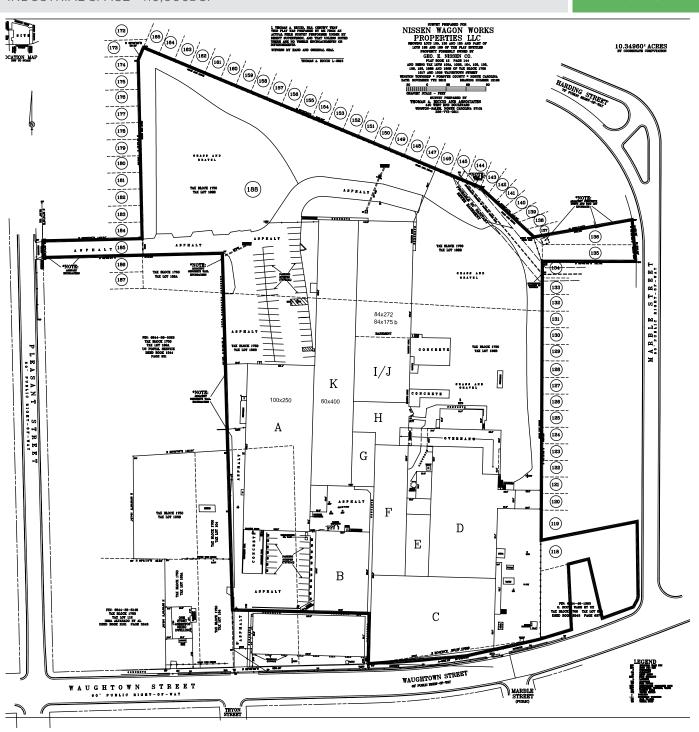

#### INDUSTRIAL SPACE - 110,000± SF

FOR SALE

| LOCATION         |                       |                  |             |           |        |               |              |
|------------------|-----------------------|------------------|-------------|-----------|--------|---------------|--------------|
| Address          | 1539 Waughtown Street |                  |             |           |        |               |              |
| City             | Winston-Salem         | <b>Zip</b> 27107 | Co. Forsyth |           |        |               |              |
| PROPERTY DETAILS |                       |                  |             |           |        |               |              |
| Property Type    | Industrial            | Year Built ±     | 1918        | Buildings | 4      | Bldg Exterior | Metal        |
| Available sf ±   | 110,000               | Acres ±          | 10          |           |        |               |              |
| UTILITIES        |                       |                  |             |           |        |               |              |
| Electrical       | Duke Energy           | Sewer/Water      | City of WS  | Gas       | PNG    | Heat/Air      |              |
| TAX INFORMATION  |                       |                  |             |           |        |               |              |
| Zoning           | LI                    | Tax Block/Lot    | 1750 200B   | Тах Мар   | 642846 | Tax PIN       | 6844-36-8589 |
| PRICING & TERMS  |                       |                  |             |           |        |               |              |
| Price            | \$750,000             | Price/sf         | \$6.82      | Terms     |        |               |              |
| FILE             | \$730,000             | FIICE/51         | φ0.62       | 1011115   |        |               |              |