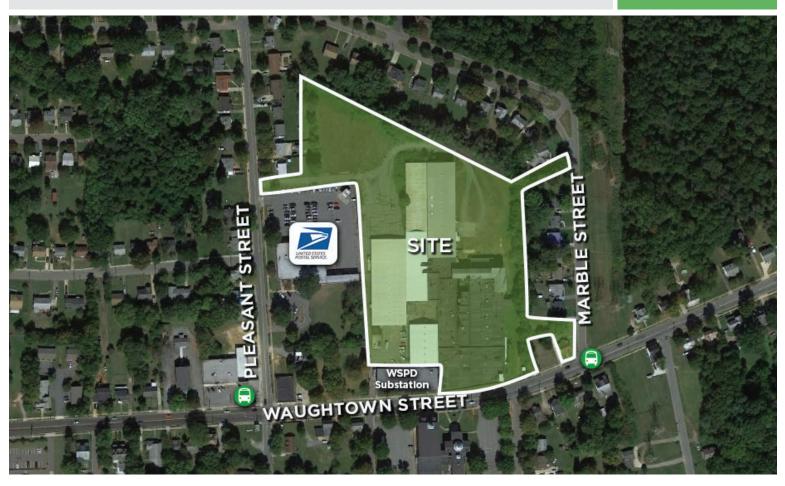

## 1539 Waughtown Street

WINSTON-SALEM, NC 27107

INDUSTRIAL SPACE - 110,000± SF

FOR SALE

Sitting on  $10\pm$  acres, these four industrial spaces are prime for redevelopment. These buildings consist of  $110,000\pm$  sf flex and warehouse space. Ample parking and multiple access points help make this property suitable for many users.

**Comments** Sitting on 10± acres, these four industrial spaces are prime for redevelopment. These buildings consist of 110,000± sf flex and warehouse space. Ample parking and multiple access points help make this property suitable for many users.

- 10± acres prime for redevelopment
- 110,000± sf of industrial space
- Ample parking and multiple access points
- Sales Price: \$750,000