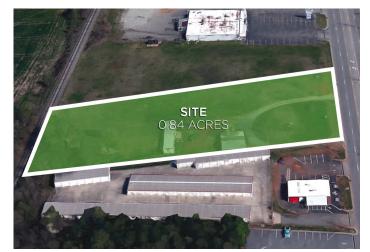

## **PROPERTY HIGHLIGHTS**

| PROPERTY TYPE    | Land      |
|------------------|-----------|
| AVAILABLE ACRES± | 0.84      |
| SALE PRICE       | \$219,000 |

## DESCRIPTION

Take advantage of this 0.84 acre land development opportunity, ideal for a quick service restaurant or retail. Located on Highway 8 in Lexington, less than half a mile off of I-85. This busy highway corridor is popular with many national retailers. Parcel is water and sewer ready. Owner will consider build-to-suit or finance.

# **KEY FEATURES**

- 0.84 acre tract prime for retail development
- Conveniently located just a short distance from Interstate 85
- Centrally located amidst many new retail developments
- · Owner will sondier build-to-suit or finance
- Sale Price: \$219,000

# **PROPERTY INFORMATION**

| PROPERTY TYPE | Land      | FRONTAGE   | 100'            |
|---------------|-----------|------------|-----------------|
| ACRES ±       | 0.84      | ELECTRICAL | Available       |
| WATER         | Available | SEWER      | Available       |
| ZONING        | В         | TAX PIN    | 6723-02-68-2632 |
|               |           |            |                 |