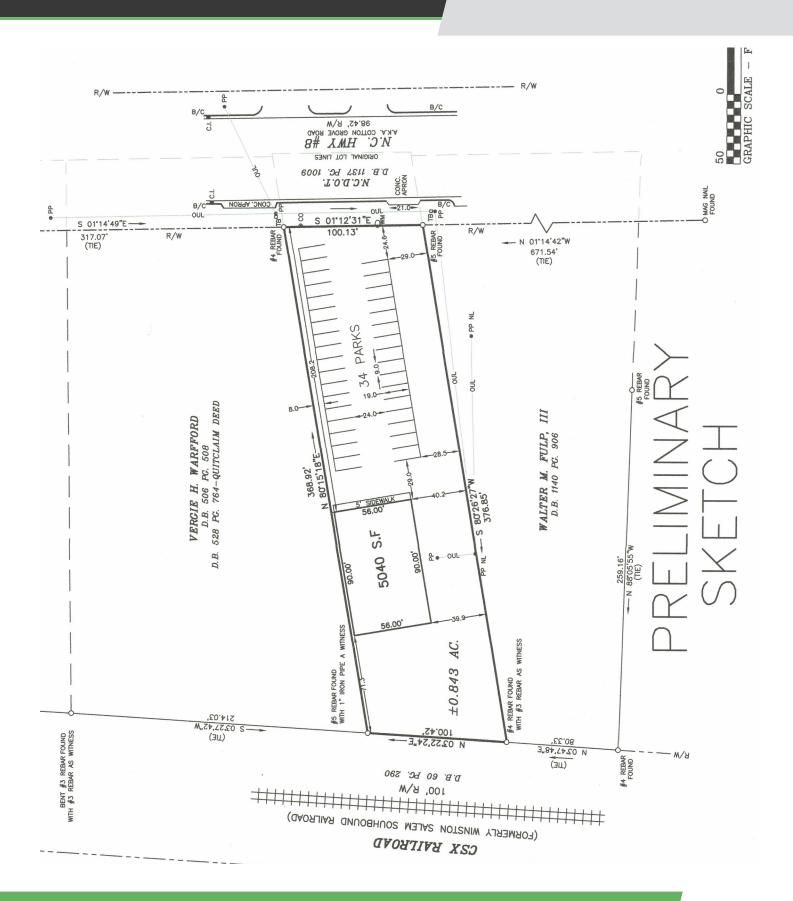

# **PROPERTY INFORMATION**

| PROPERTY TYPE | Land      | FRONTAGE   | 100'            |
|---------------|-----------|------------|-----------------|
| ACRES ±       | 0.84      | ELECTRICAL | Available       |
| WATER         | Available | SEWER      | Available       |
| ZONING        | В         | TAX PIN    | 6723-02-68-2632 |
|               |           |            |                 |