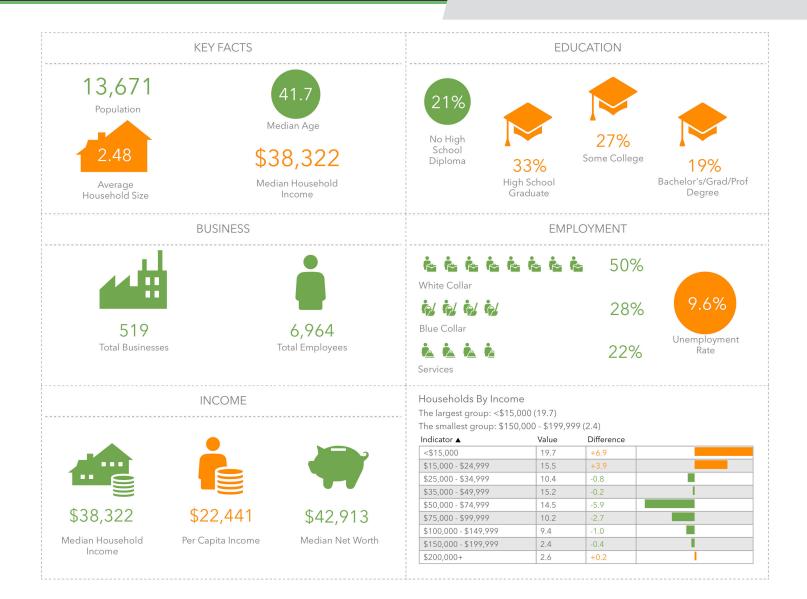

0.84 acre land development opportunity, ideal for a quick service restaurant or retail. Located on Highway 8 in Lexington, less than half a mile off of I-85. This busy highway corridor is popular with many national retailers. Parcel is water and sewer ready. Owner will consider build-to-suit or finance.



## JORDAN COOPER

- Jordan@LTPcommercial.com
- м 303.717.3160
- **P** 336.724.1715

## NICK GONZALEZ

- Nick@LTPcommercial.com
- м 305.9793440
- P 336.724.1715

# **1903 COTTON GROVE ROAD**

#### FOR SALE | LEXINGTON, NC 27292

# Linville Team Partners

COMMERCIAL REAL ESTATE



206 W. FOURTH STREET • WINSTON-SALEM • NORTH CAROLINA • 2710

LTPCOMMERCIAL.COM • 336.724.1715

# **1903 COTTON GROVE ROAD**

### FOR SALE | LEXINGTON, NC 27292

# Linville Team Partners

COMMERCIAL REAL ESTATE



# **KEY FEATURES**

- 0.84 acre tract prime for retail development
- Conveniently located just a short distance from Interstate 85
- Centrally located amidst many new retail developments
- · Owner will sondier build-to-suit or finance
- Sale Price: \$219,000





206 W. FOURTH STREET • WINSTON-SALEM • NORTH CAROLINA • 2710 LTPCOMMERCIAL.COM • 336.724.1715

# **PROPERTY INFORMATION**

| PROPERTY TYPE | Land      | FRONTAGE   | 100'            |
|---------------|-----------|------------|-----------------|
| ACRES ±       | 0.84      | ELECTRICAL | Available       |
| WATER         | Available | SEWER      | Available       |
| ZONING        | В         | TAX PIN    | 6723-02-68-2632 |
|               |           |            |                 |

### **PRICING & TERMS**

| SALE PRICE | \$21