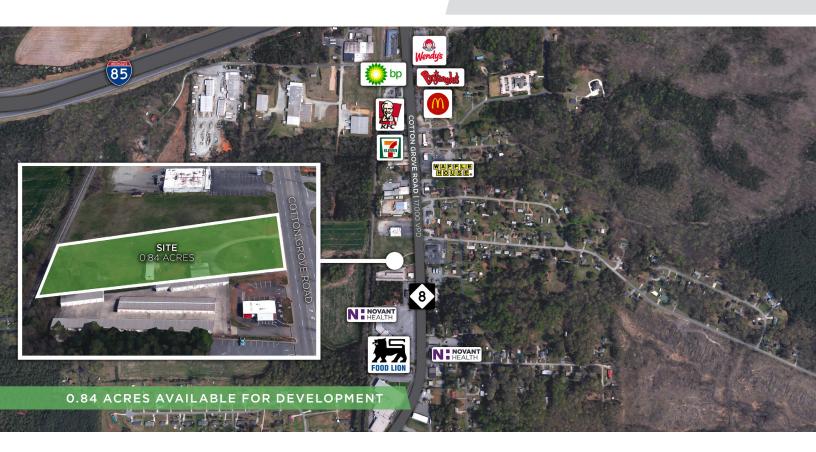

## DESCRIPTION

Take advantage of this 0.84 acre land development opportunity, ideal for a quick service restaurant or retail. Located on Highway 8 in Lexington, less than half a mile off of I-85. This busy highway corridor is popular with many national retailers. Parcel is water and sewer ready. Owner will consider build-to-suit or finance.