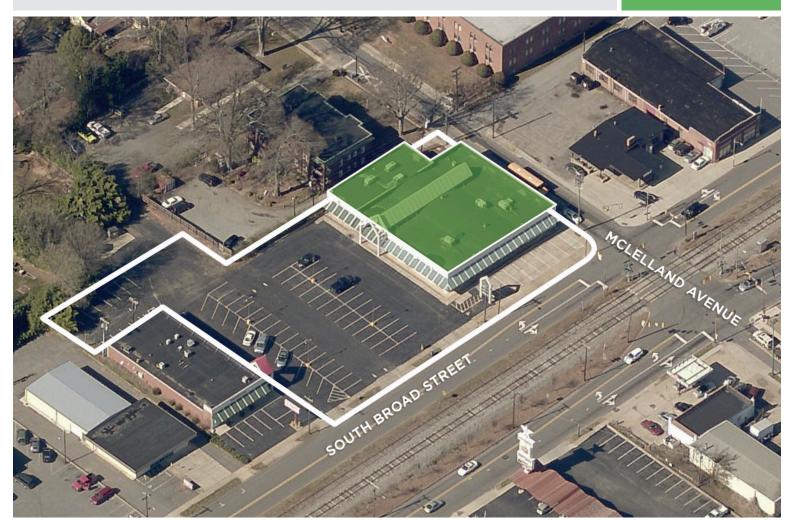

#### 207 South Broad Street

MOORESVILLE, NC 28115

±2,500 SF OFFICE SPACE

FOR LEASE

 $\pm 2,500$  SF opportunity in downtown Mooresville. Well-capitalized landlords will entertain a variety of custom upfit/extensive renovation option in securing long-term tenancy. The property features a large, attached 70+ spot surface parking lot in addition to 10 drive-up parking spots. It's located at a signalized intersection with ample visibility near several new developments.

±2,500 SF opportunity in downtown Mooresville. Well-capitalized landlords will entertain a variety of custom upft/extensive renovation option in securing long-term tenancy. The property features a large, attached 70+ spot surface parking lot in addition to 10 drive-up parking spots. It's located at a signalized intersection with ample visibility near several new developments.