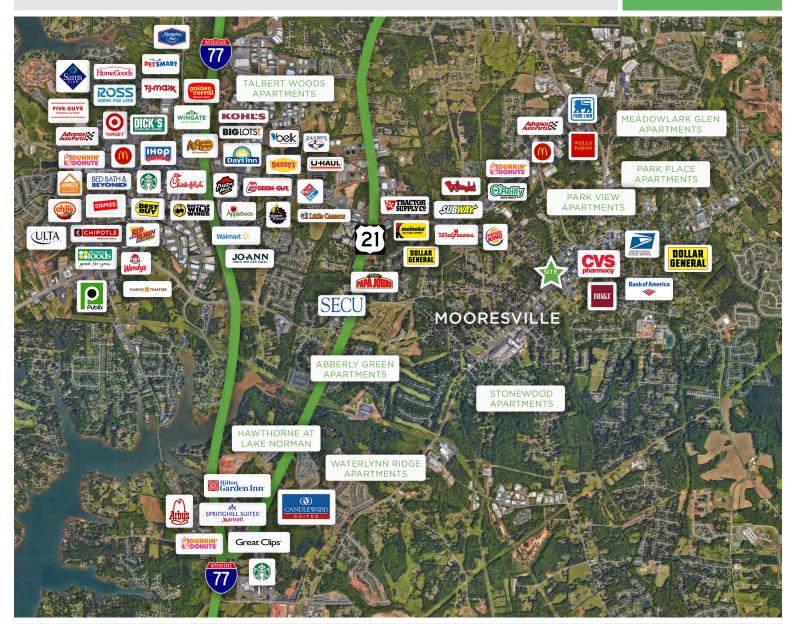

### 207 South Broad Street

**MOORESVILLE, NC 28115** 

|          |                | FOR LEASE                    |
|----------|----------------|------------------------------|
| 1 MILE   | 3 MILES        | 5 MILES                      |
| 6,953    | 37,118         | 66,461                       |
| 2,822    | 14,496         | 25,048                       |
| \$64,993 | \$79,843       | \$90,626                     |
|          | 6,953<br>2,822 | 6,953 37,118<br>2,822 14,496 |