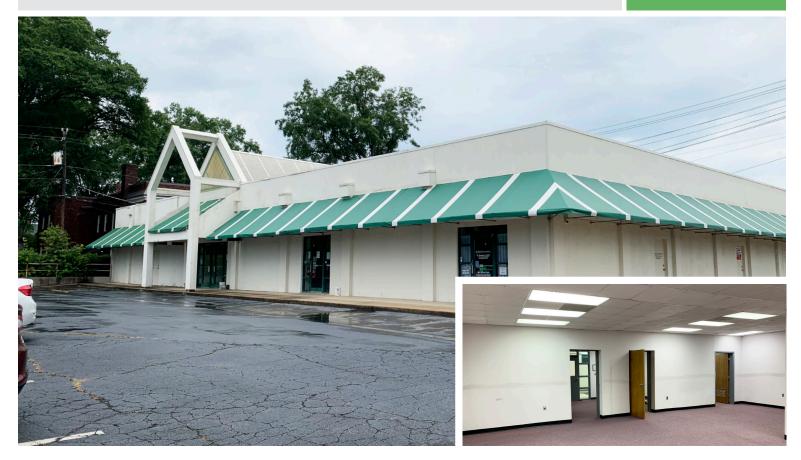

#### 207 South Broad Street

MOORESVILLE, NC 28115

±2,500 SF OFFICE SPACE

FOR LEASE

 $\pm 2,500$  SF opportunity in downtown Mooresville. Well-capitalized landlords will entertain a variety of custom upfit/extensive renovation option in securing long-term tenancy. The property features a large, attached 70+ spot surface parking lot in addition to 10 drive-up parking spots. It's located at a signalized intersection with ample visibility near several new developments.

±2,500 SF opportunity in downtown Mooresville. Well-capitalized landlords will entertain a variety of custom upft/extensive renovation option in securing long-term tenancy. The property features a large, attached 70+ spot surface parking lot in addition to 10 drive-up parking spots. It's located at a signalized intersection with ample visibility near several new developments.