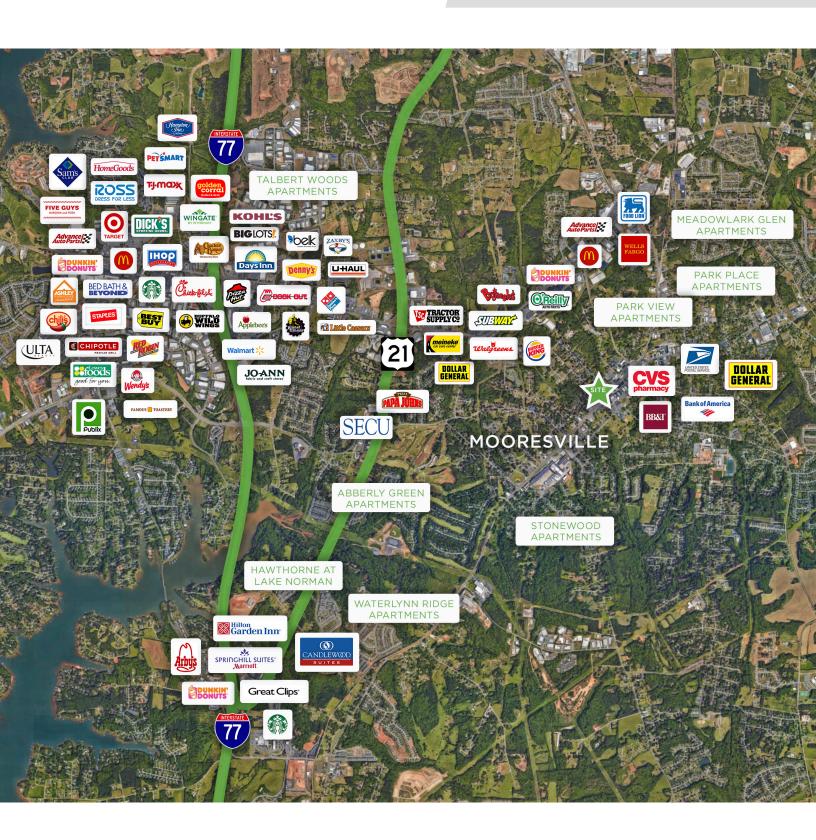

long-term tenancy. The property features a large, attached 70+ spot surface parking lot in addition to 10 drive-up parking spots. It's located at a signalized intersection with ample visibility near several new developments.



#### **NICK GONZALEZ**

- Nick@LTPcommercial.com
- M 305.979.3440
- P 336.724.1715

### **SARAH BETH RUFFIN**

- SarahBeth@LTPcommercial.com
- **M** 336.480.7070
- P 336.724.1715

FOR LEASE | MOORESVILLE, NC 28115

# Linville Team Partners

COMMERCIAL REAL ESTATE



### **KEY FEATURES**

- ±1,750 SF flexible office space
- · Located in downtown Mooresville
- Ample parking available
- Monument signage and visibility to South Broad Street
- Lease Rate: \$14.00 psf, Modified Gross



FOR LEASE | MOORESVILLE, NC 28115

## Linville Team Partners

COMMERCIAL REAL ESTATE



FOR LEASE | MOORESVILLE, NC 28115



COMMERCIAL REAL ESTATE

| 2019 DEMOGRAPHICS        | 1 MILE   | 3 MILES  | 5 MILES  |
|--------------------------|----------|----------|----------|
| POPULATION               | 6,953    | 37,118   | 66,461   |
| TOTAL HOUSEHOLDS         | 2,822    | 14,496   | 25,048   |
| AVERAGE HOUSEHOLD INCOME | \$64,993 | \$79,843 | \$90,626 |
|                          |          |          |          |

#### PROPERTY INFORMATION

| PROPERTY TYPE  | Office | YEAR BUILT | 1978  |
|----------------|--------|------------|-------|
| AVAILABLE SF ± | 1,750  | FLOORS     | 1     |
| BUILDING SF ±  | 11,000 | PARKING    | Ample |
| ACRES          | 0.69   | ZONING     | CMX   |

### **PRICING & TERMS**

| LEASE RATE | \$14.00 | LEASE TYPE | Modified Gross |
|----------