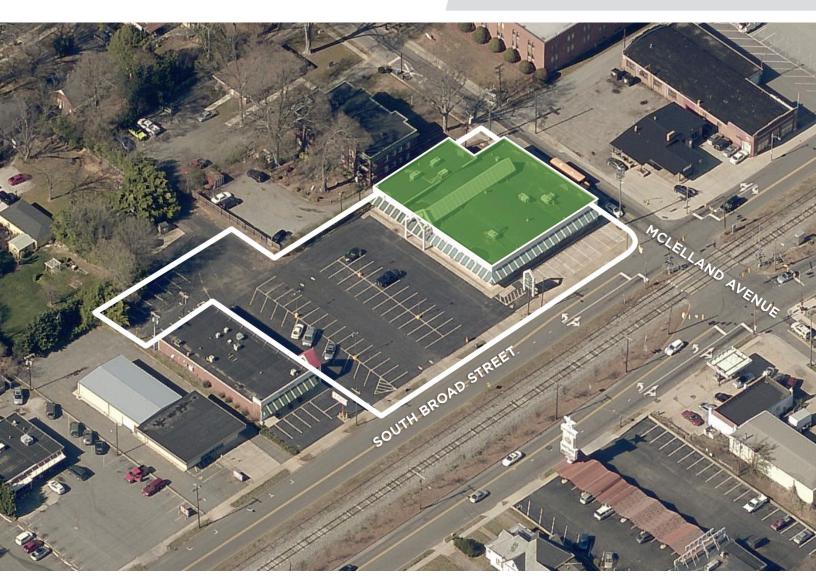

#### **DESCRIPTION**

 $\pm 1,750~\rm SF$  opportunity in downtown Mooresville. Well-capitalized landlords will entertain a variety of custom upfit/extensive renovation option in securing long-term tenancy. The property features a large, attached 70+ spot surface parking lot in addition to 10 drive-up parking spots. It's located at a signalized intersection with ample visibility near several new developments.

#### PROPERTY INFORMATION

| PROPERTY TYPE  | Office | YEAR BUILT | 1978  |
|----------------|--------|------------|-------|
| AVAILABLE SF ± | 1,750  | FLOORS     | 1     |
| BUILDING SF ±  | 11,000 | PARKING    | Ample |
| ACRES          | 0.69   | ZONING     | CMX   |

#### **DESCRIPTION**

±1,750 SF opportunity in downtown Mooresville. Well-capitalized landlords will entertain a variety of custom upfit/extensive renovation option in securing long-term tenancy. The property features a large, attached 70+ spot surface parking lot in addition to 10 drive-up parking spots. It's located at a signalized intersection with ample visibility near several new developments.