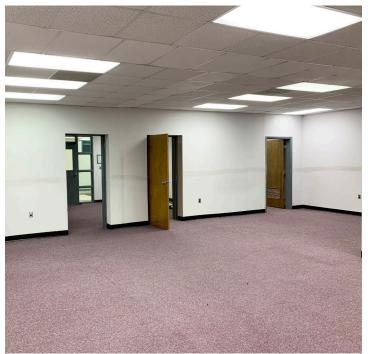

#### **DESCRIPTION**

 $\pm 1,750~\rm SF$  opportunity in downtown Mooresville. Well-capitalized landlords will entertain a variety of custom upfit/extensive renovation option in securing long-term tenancy. The property features a large, attached 70+ spot surface parking lot in addition to 10 drive-up parking spots. It's located at a signalized intersection with ample visibility near several new developments.

### **KEY FEATURES**

- ±1,750 SF flexible office space
- · Located in downtown Mooresville
- Ample parking available
- Monument signage and visibility to South Broad Street
- Lease Rate: \$14.00 psf, Modified Gross

#### **DESCRIPTION**

±1,750 SF opportunity in downtown Mooresville. Well-capitalized landlords will entertain a variety of custom upfit/extensive renovation option in securing long-term tenancy. The property features a large, attached 70+ spot surface parking lot in addition to 10 drive-up parking spots. It's located at a signalized intersection with ample visibility near several new developments.