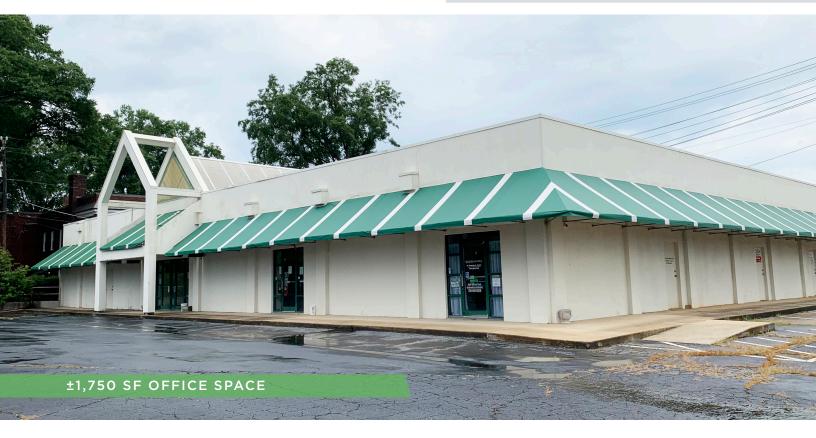

#### **DESCRIPTION**

 $\pm 1,750~\rm SF$  opportunity in downtown Mooresville. Well-capitalized landlords will entertain a variety of custom upfit/extensive renovation option in securing long-term tenancy. The property features a large, attached 70+ spot surface parking lot in addition to 10 drive-up parking spots. It's located at a signalized intersection with ample visibility near several new developments.

### **KEY FEATURES**

- ±1,750 SF flexible office space
- · Located in downtown Mooresville
- Ample parking available
- Monument signage and visibility to South Broad Street
- Lease Rate: \$14.00 psf, Modified Gross

#### **DESCRIPTION**

±1,750 SF opportunity in downtown Mooresville. Well-capitalized landlords will entertain a variety of custom upfit/extensive renovation option in securing long-term tenancy. The property features a large, attached 70+ spot surface parking lot in addition to 10 drive-up parking spots. It's located at a signalized intersection with ample visibility near several new developments.