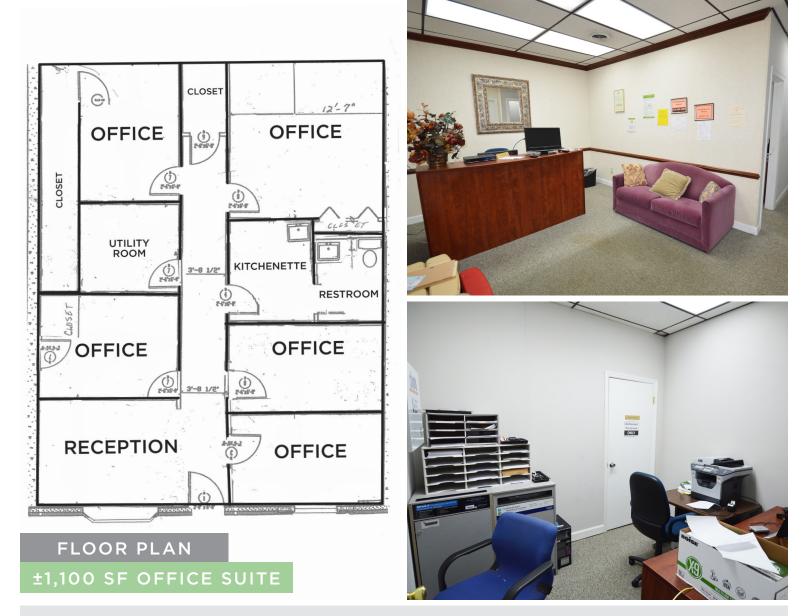

#### ±1,100 SF OFFICE CONDO

FOR SALE

Single story office with a reception area, 4-5 office (or a conference room), a small kitchenette, and a restroom. Great opportunity for an owner occupant or a small business owner.

**Comments** Office condo located in Silas Creek Executive Park with ample parking. Single story office with a reception area, 4-5 office (or a conference room), a small kitchenette, and a restroom. Great opportunity for an owner occupant or a small business owner.

- ±1,100 SF Office Condo located in Silas Creek Executive Park
- Single-story office with 4-5 offices (optional conference room)
- Includes reception area, small kitchenette and a restroom
- Sales Price: \$110,000