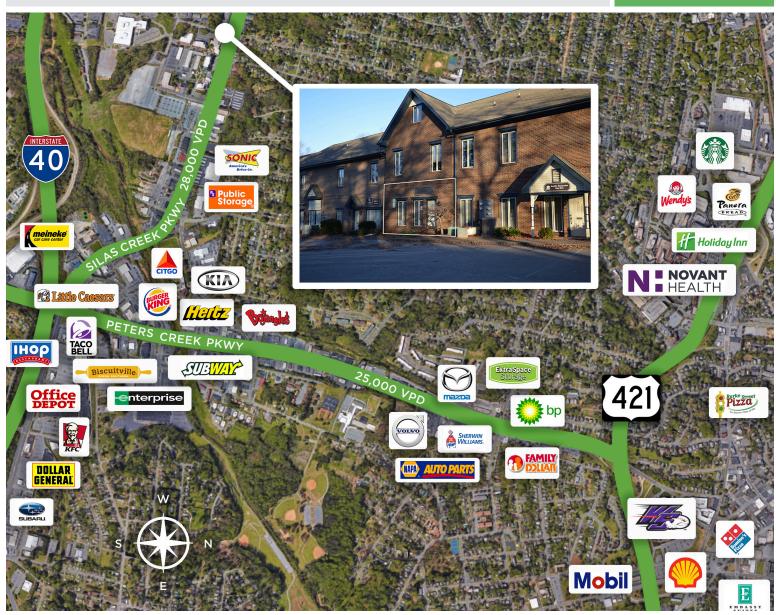

**Comments** Office condo located in Silas Creek Executive Park with ample parking. Single story office with a reception area, 4-5 office (or a conference room), a small kitchenette, and a restroom. Great opportunity for an owner occupant or a small business owner.