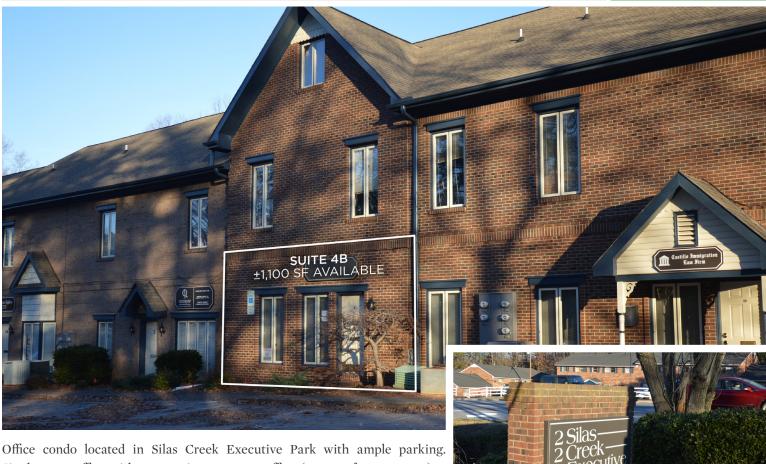

#### ±1,100 SF OFFICE CONDO

FOR SALE

Single story office with a reception area, 4-5 office (or a conference room), a small kitchenette, and a restroom. Great opportunity for an owner occupant or a small business owner.

**Comments** Office condo located in Silas Creek Executive Park with ample parking. Single story office with a reception area, 4-5 office (or a conference room), a small kitchenette, and a restroom. Great opportunity for an owner occupant or a small business owner.

- ±1,100 SF Office Condo located in Silas Creek Executive Park
- Single-story office with 4-5 offices (optional conference room)
- Includes reception area, small kitchenette and a restroom
- Sales Price: \$110,000