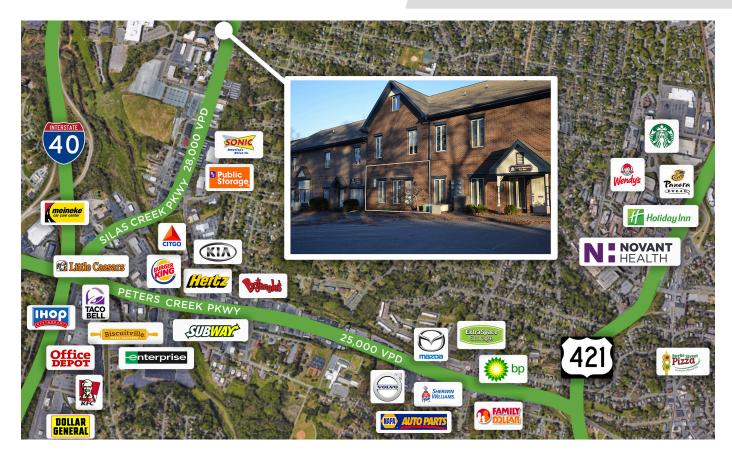

# 2200 SILAS CREEK PARKWAY

FOR SALE | UNIT 4B, WINSTON-SALEM, NC 27103

## 2200 SILAS CREEK PARKWAY

FOR SALE | UNIT 4B, WINSTON-SALEM, NC 27103