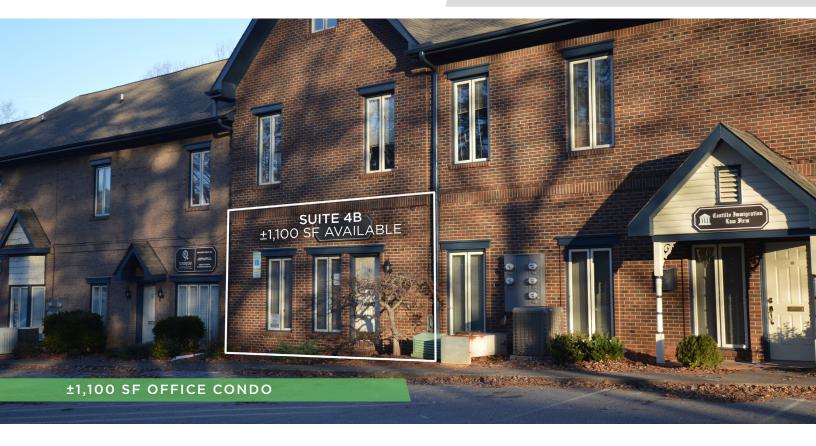

# 2200 SILAS CREEK PARKWAY

FOR SALE | UNIT 4B, WINSTON-SALEM, NC 27103

#### **DESCRIPTION**

Office condo located in Silas Creek Executive Park with ample parking. Single story office with a reception area, 4-5 office (or a conference room), a small kitchenette, and a restroom. Great opportunity for an owner occupant or a small business owner.

#### **KEY FEATURES**

- ±1,100 SF Office Condo located in Silas Creek Executive Park
- Single-story office with 4-5 offices (optional conference room)
- Includes reception area, small kitchenette and a restroom
- Sale Price: \$110,000