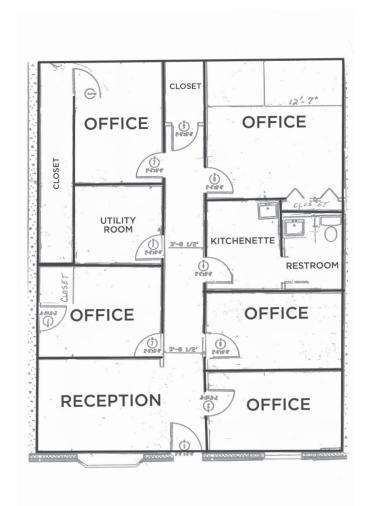

#### **DESCRIPTION**

Office condo located in Silas Creek Executive Park with ample parking. Single story office with a reception area, 4-5 office (or a conference room), a small kitchenette, and a restroom. Great opportunity for an owner occupant or a small business owner.

#### **KEY FEATURES**

- ±1,100 SF Office Condo located in Silas Creek Executive Park
- Single-story office with 4-5 offices (optional conference room)
- Includes reception area, small kitchenette and a restroom
- Sale Price: \$110,000