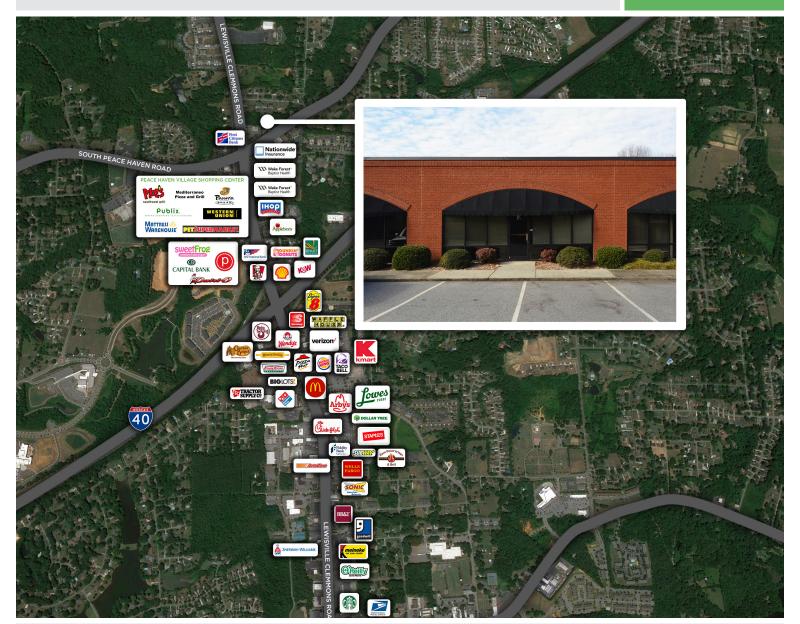

#### 2235-E Lewisville-Clemmons Road

CLEMMONS, NC 27012

OFFICE CONDO AVAILABLE

FOR LEASE

Center. This  $\pm 1,256$  SF quiet unit offers convenient surface parking and a tree-lined view, two private offices, kitchen, restroom, and an open concept layout for work stations. Conveniently located off of I-40 next to Wake Forest Baptist Health's Clemmons Medical Plaza, and in the midst of shopping and dining options.

Comments

Highly desirable suburban office condo in Clemmons Village Professional Center. This  $\pm 1,256$  SF quiet unit offers convenient surface parking and a tree-lined view, two private offices, kitchen, restroom, and an open concept layout for work stations. Conveniently located off of I-40 next to Wake Forest Baptist Health's Clemmons Medical Plaza, and in the midst of shopping and dining options.