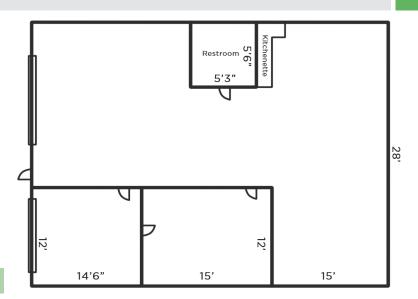

#### 2235-E Lewisville-Clemmons Road

CLEMMONS, NC 27012

OFFICE CONDO AVAILABLE

FOR LEASE

SUITE E ±1,256 SF CONDO

| PROPERTY DETAILS |         |                |                |            |         |               |               |
|------------------|---------|----------------|----------------|------------|---------|---------------|---------------|
| Property Type    | Office  | Available SF ± | 1,256          | Year Built | 1999    | Exterior      | Brick & Glass |
| # Floors         | 1       | Restrooms      | 1              | Parking    | Surface | Flooring      | Carpet        |
| UTILITIES        |         |                |                |            |         |               |               |
| Electrical       | Yes     | Water          | City           | Sewer      | City    | Gas           |               |
| TAX INFORMATION  |         |                |                |            |         |               |               |
| Zoning           | LO-S    | Tax PIN        | 5893-07-2397   | Тах Мар    | 588834  | Tax Block/Lot | 4233K/000E    |
| PRICING & TERMS  |         |                |                |            |         |               |               |
| Lease Rate       | \$15.00 | Lease Type     | Modified Gross |            |         |               |               |