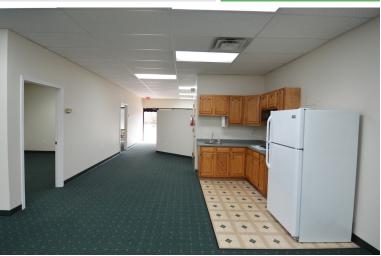

#### 2235-E Lewisville-Clemmons Road

CLEMMONS, NC 27012

OFFICE CONDO AVAILABLE

FOR LEASE

Center. This  $\pm 1,256$  SF quiet unit offers convenient surface parking and a tree-lined view, two private offices, kitchen, restroom, and an open concept layout for work stations. Conveniently located off of I-40 next to Wake Forest Baptist Health's Clemmons Medical Plaza, and in the midst of shopping and dining options.

### 2235-E Lewisville-Clemmons Road

CLEMMONS, NC 27012

OFFICE CONDO AVAILABLE

FOR LEASE

- Highly desirable suburban office condo in Clemmons Village Professional Center
- $\pm 1,256$  SF quiet unit offers ample convenient surface parking and a tree-lined view, two private offices, kitchen, restroom, and an open concept for work stations
- Conveniently located off of I-40 next to Wake Forest Baptist Health's Clemmons Medical Plaza
- Lease Rate: \$15.00psf, Modified Gross

Comments

Highly desirable suburban office condo in Clemmons Village Professional Center. This  $\pm 1,256$  SF quiet unit offers convenient surface parking and a tree-lined view, two private offices, kitchen, restroom, and an open concept layout for work stations. Conveniently located off of I-40 next to Wake Forest Baptist Health's Clemmons Medical Plaza, and in the midst of shopping and dining options.