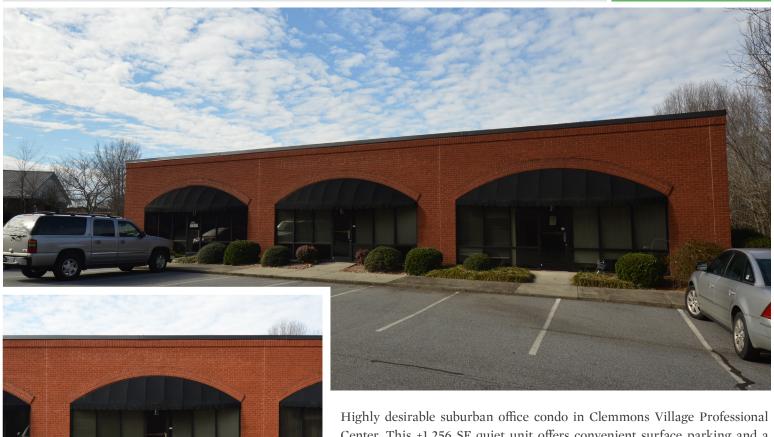

#### 2235-E Lewisville-Clemmons Road

CLEMMONS, NC 27012

OFFICE CONDO AVAILABLE

FOR LEASE

Center. This  $\pm 1,256$  SF quiet unit offers convenient surface parking and a tree-lined view, two private offices, kitchen, restroom, and an open concept layout for work stations. Conveniently located off of I-40 next to Wake Forest Baptist Health's Clemmons Medical Plaza, and in the midst of shopping and dining options.

### 2235-E Lewisville-Clemmons Road

CLEMMONS, NC 27012

OFFICE CONDO AVAILABLE

FOR LEASE

- Highly desirable suburban office condo in Clemmons Village Professional Center
- $\pm 1,256$  SF quiet unit offers ample convenient surface parking and a tree-lined view, two private offices, kitchen, restroom, and an open concept for work stations
- Conveniently located off of I-40 next to Wake Forest Baptist Health's Clemmons Medical Plaza
- Lease Rate: \$15.00psf, Modified Gross

Comments

Highly desirable suburban office condo in Clemmons Village Professional Center. This  $\pm 1,256$  SF quiet unit offers convenient surface parking and a tree-lined view, two private offices, kitchen, restroom, and an open concept layout for work stations. Conveniently located off of I-40 next to Wake Forest Baptist Health's Clemmons Medical Plaza, and in the midst of shopping and dining options.