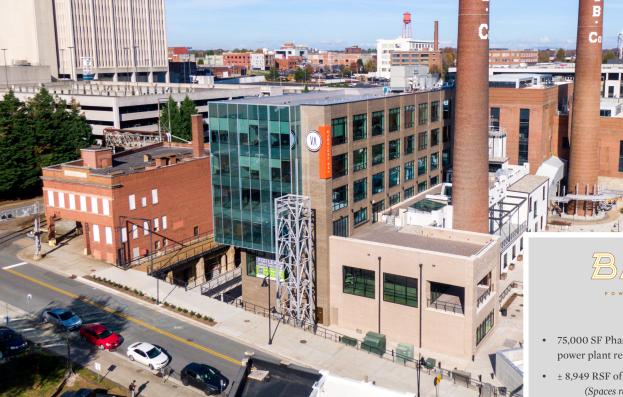

# **BAILEY SOUTH** AT INNOVATION QUARTER

Bailey South is a unique development that combines a 10,000 SF historic power plant with 65,000 SF of innovative new design. Expansive outdoors spaces, engaging building design, and connectivity to the surrounding live-work-play community create an unparalleled opportunity for retail, entertainment and office space. The 2nd floor retail and office entrance is serviced from R. J. Reynolds's historic elevated railroad trestle that extends directly from 4th Street sidewalk, downtown Winston-Salem's busiest pedestrian and car thoroughfare. This vibrant, mixed-use project plays an important role in the expansion of the Wake Forest Innovation Quarter and its impact on the surrounding downtown Winston-Salem community.

- 75,000 SF Phase 2 of the former RJR Tobacco power plant redevelopment
- ± 8,949 RSF of available office space (Spaces range from 2,359-3,320 RSF)
- ± 15,987 RSF of available retail space (Spaces range from 1,148-8,700 RSF)
- Epicenter of the Innovation Quarter
- Access to all Innovation Quarter onsite amenities
- Vibrant outdoor common spaces