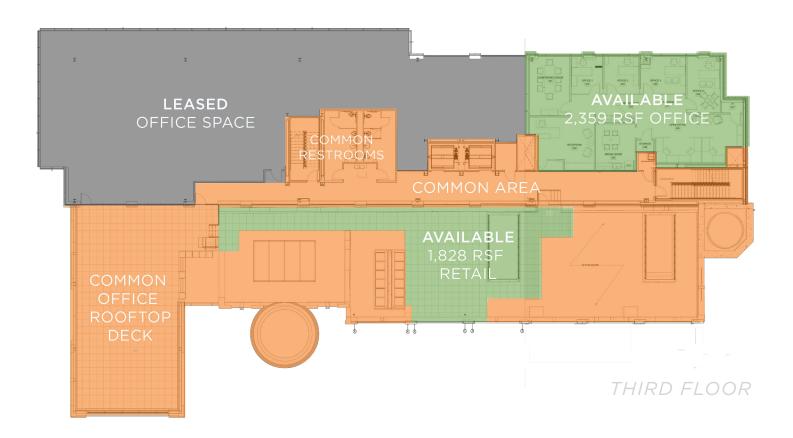

- 75,000 SF Phase 2 of the former RJR Tobacco power plant redevelopment
- ± 8,949 RSF of available office space (Spaces range from 2,359-3,320 RSF)
- ± 15,987 RSF of available retail space (Spaces range from 1,148-8,700 RSF)
- Epicenter of the Innovation Quarter
- Access to all Innovation Quarter onsite amenities
- Vibrant outdoor common spaces

# OFFICE FEATURES

LEASE RATE: \$26.00 - \$29.00 PSF • LEASE TYPE: FULL SERVICE

CURRENT TENANTS