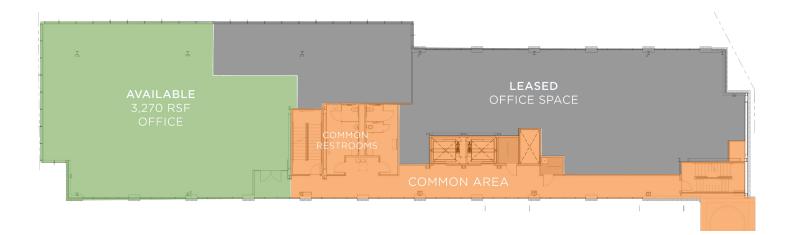

- 75,000 SF Phase 2 of the former RJR Tobacco power plant redevelopment
- ± 8,949 RSF of available office space (Spaces range from 2,359-3,320 RSF)
- ± 15,987 RSF of available retail space (Spaces range from 1,148-8,700 RSF)
- Epicenter of the Innovation Quarter
- Access to all Innovation Quarter onsite amenities
- Vibrant outdoor common spaces

# OFFICE FEATURES

LEASE RATE: \$26.00 - \$29.00 PSF • LEASE TYPE: FULL SERVICE

CURRENT TENANTS