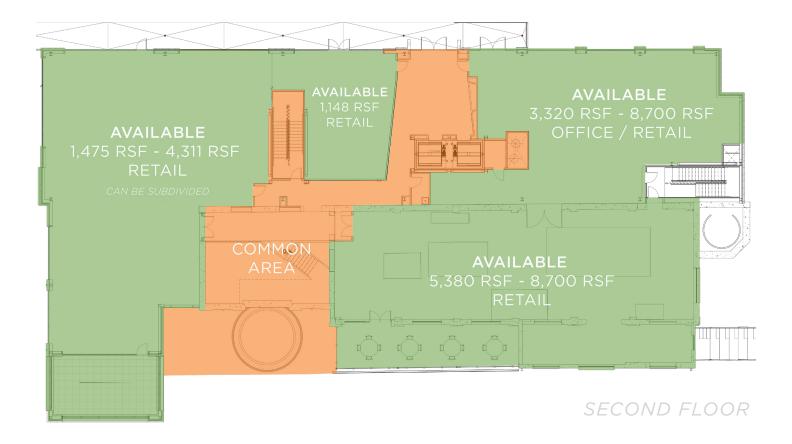

- 75,000 SF Phase 2 of the former RJR Tobacco power plant redevelopment
- ± 8,949 RSF of available office space (Spaces range from 2,359-3,320 RSF)
- ± 15,987 RSF of available retail space (Spaces range from 1,148-8,700 RSF)
- Epicenter of the Innovation Quarter
- Access to all Innovation Quarter onsite amenities
- Vibrant outdoor common spaces

### **RETAIL FEATURES**

#### LEASE RATE: \$25.00 PSF • TICAM: ~\$4.50PSF

FOURTH FLOOR