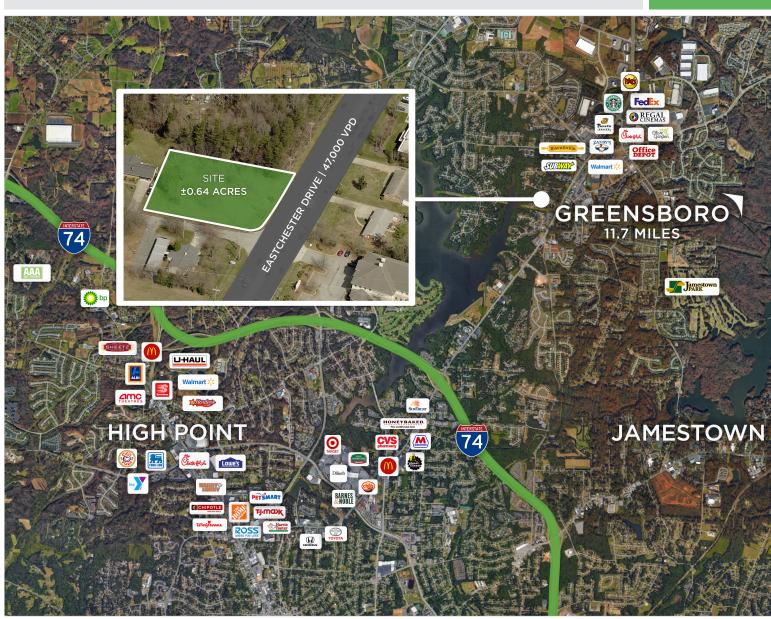

## 2301 Eastchester Drive

HIGH POINT, NC 27265

0.64 ACRES ZONED COMMERCIAL

FOR SALE

0.64 acre corner-lot zoned Commercial, General Office located on Highway 68/Eastchester Drive corridor with 47,000 VPD. 150' frontage on Eastchester Road, 175' frontage on Plainview Drive. Great opportunity to redevelop, listed below tax value.

## 2301 Eastchester Drive

HIGH POINT, NC 27265

0.64 ACRES ZONED COMMERCIAL

| Comments | 0.64 acre corner-lot zoned Commercial, General Office located on Highway 68/Eastchester Drive corridor with 47,000 VPD. 150' frontage on |
|----------|------------------------------------------------------------------------------------------------------------------------------------------|
|          | Eastchester Road, 175' frontage on Plainview Drive. Great opportunity to redevelop, listed below tax value.                              |

- 0.64± Acres in High Point, NC
- Zoned Commercial, General Office
- Located on Hwy 68/Eastchester Drive corridor
- 47,000 VPD
- Sales Price: \$200,000