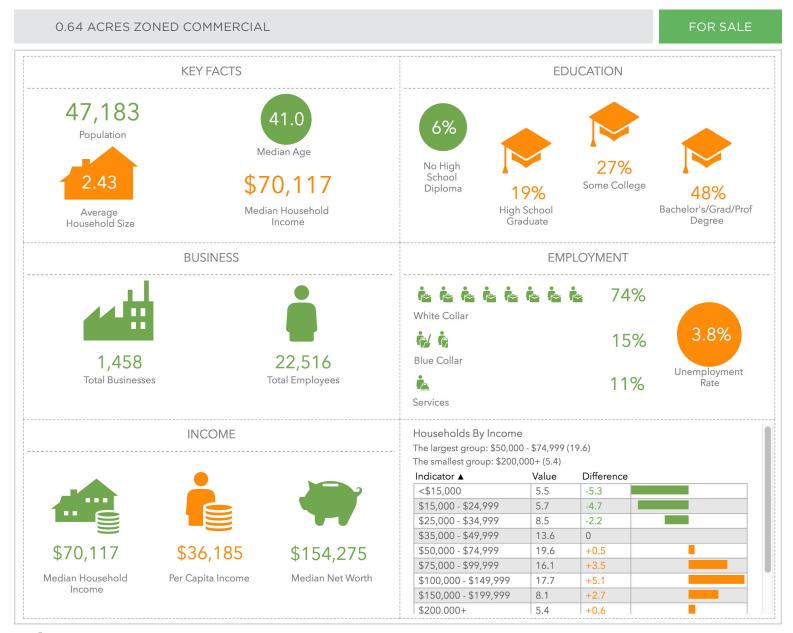

COMMERCIAL REAL ESTATE

## 2301 Eastchester Drive

HIGH POINT, NC 27265

0.64 ACRES ZONED COMMERCIAL

FOR SALE



0.64 acre corner-lot zoned Commercial, General Office located on Highway 68/Eastchester Drive corridor with 47,000 VPD. 150' frontage on Eastchester Road, 175' frontage on Plainview Drive. Great opportunity to redevelop, listed below tax value.

LEARN MORE ABOUT THIS PROPERTY



#### Jason Bush

- E JBush@LTPcommercial.com
- M 336.486.7093
- P 336.724.1715

206 W. FOURTH STREET · WINSTON-SALEM, NORTH CAROLINA 27101 · 336.724.1715 · LTPCOMMERCIAL.COM

COMMERCIAL REAL ESTATE

## 2301 Eastchester Drive

HIGH POINT, NC 27265



### 3 MILE DEMOGRAPHICS

TO LEARN MORE ABOUT THIS PROPERTY, CONTACT:

### Jason Bush

JBush@LTPcommercial.com

COMMERCIAL REAL ESTATE

## 2301 Eastchester Drive

HIGH POINT, NC 27265

0.64 ACRES ZONED COMMERCIAL

#### FOR SALE



TO LEARN MORE ABOUT THIS PROPERTY, CONTACT:

#### Jason Bush

JBush@LTPcommercial.com

COMMERCIAL REAL ESTATE

## 2301 Eastchester Drive

HIGH POINT, NC 27265

0.64 ACRES ZONED COMMERCIAL

FOR SALE

|                  | rive. High Point. NC 27                      |                                |                                                                         |                                                             |                                                                              |                                   |  |
|-------------