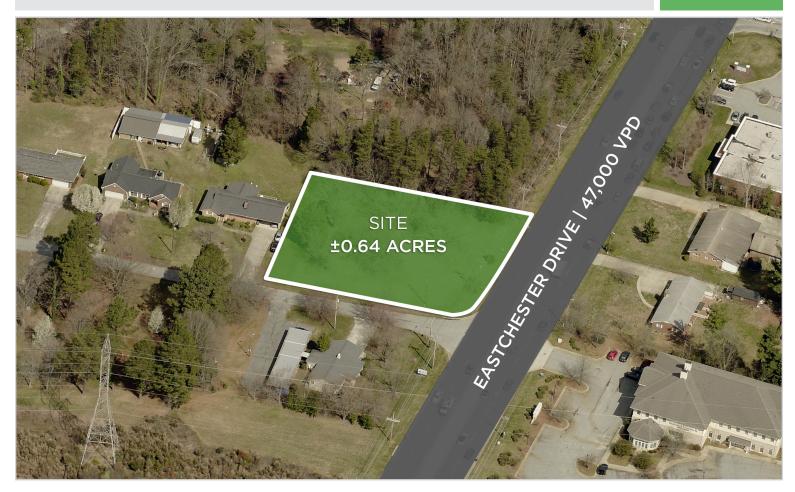

## 2301 Eastchester Drive

HIGH POINT, NC 27265

0.64 ACRES ZONED COMMERCIAL

FOR SALE

0.64 acre corner-lot zoned Commercial, General Office located on Highway 68/Eastchester Drive corridor with 47,000 VPD. 150' frontage on Eastchester Road, 175' frontage on Plainview Drive. Great opportunity to redevelop, listed below tax value.

## 2301 Eastchester Drive

HIGH POINT, NC 27265

0.64 ACRES ZONED COMMERCIAL

## 2301 Eastchester Drive

HIGH POINT, NC 27265

0.64 ACRES ZONED COMMERCIAL

FOR SALE

|                  | rive. High Point. NC 27                      |                                |                                                                         |                                                             |                                                                              |                                   |  |
|------------------|----------------------------------------------|--------------------------------|-------------------------------------------------------------------------|-------------------------------------------------------------|------------------------------------------------------------------------------|-----------------------------------|--|
|                  | 2301 Eastchester Drive, High Point, NC 27265 |                                |                                                                         |                                                             |                                                                              |                                   |  |
| PROPERTY DETAILS |                                              |                                |                                                                         |                                                             |                                                                              |                                   |  |
| and              | Acres ±                                      | 0.64                           | Property Subtype                                                        | Medical Office, Office, Retail, Commercial                  |                                                                              |                                   |  |
| UTILITIES        |                                              |                                |                                                                         |                                                             |                                                                              |                                   |  |
| es               | Sewer                                        | Yes                            | Water                                                                   | Yes                                                         | Gas                                                                          | Yes                               |  |
| TAX INFORMATION  |                                              |                                |                                                                         |                                                             |                                                                              |                                   |  |
| U-GO-M           | Tax Value                                    | \$200,400                      | Tax PIN                                                                 | 7812290040                                                  |                                                                              |                                   |  |
| PRICING & TERMS  |                                              |                                |                                                                         |                                                             |                                                                              |                                   |  |
| 180,000          | Terms                                        |                                |                                                                         |                                                             |                                                                              |                                   |  |
| C<br>U           | 5<br>DN<br>1-GO-M<br>5                       | Sewer<br>DN<br>GGO-M Tax Value | Sewer Yes<br>NATION<br>Sewer Yes<br>NATION<br>FGO-M Tax Value \$200,400 | Sewer Yes Water<br>ON<br>I-GO-M Tax Value \$200,400 Tax PIN | s Sewer Yes Water Yes<br>ON<br>I-GO-M Tax Value \$200,400 Tax PIN 7812290040 | Sewer  Yes  Water  Yes  Gas    ON |  |

| Comments | 0.64 acre corner-lot zoned Commercial, General Office located on Highway 68/Eastchester Drive corridor with 47,000 VPD. 150' frontage on |
|----------|------------------------------------------------------------------------------------------------------------------------------------------|
|          | Eastchester Road, 175' frontage on Plainview Drive. Great opportunity to redevelop, listed below tax value.                              |

- 0.64± Acres in High Point, NC
- Zoned Commercial, General Office
- Located on Hwy 68/Eastchester Drive corridor
- 47,000 VPD
- Sales Price: \$200,000