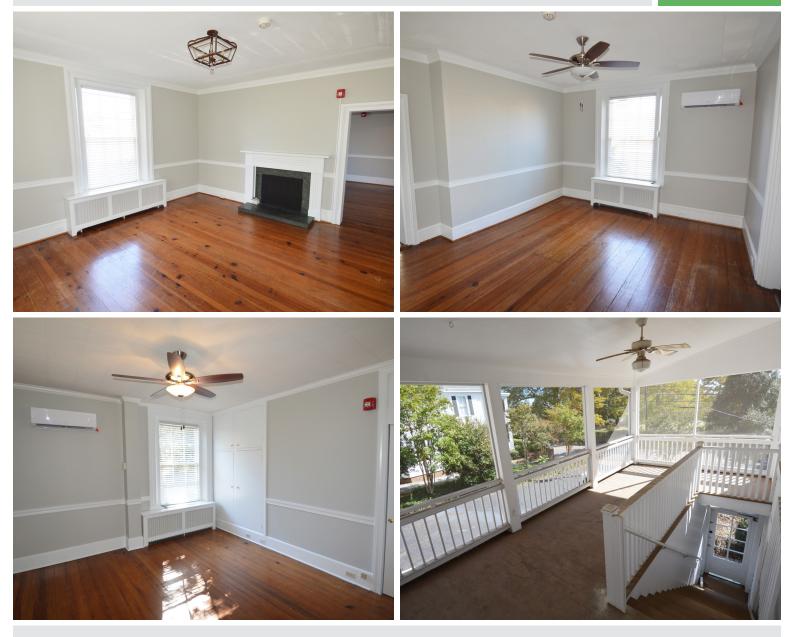

### 235 Church Street

WINSTON-SALEM, NC 27101

HISTORIC DOWNTOWN OFFICE

- 3,486sf historic downtown office space
- Over-sized offices and a large second-floor porch with excellent views
- On-site parking
- Rent: \$16.00 psf, Modified Gross