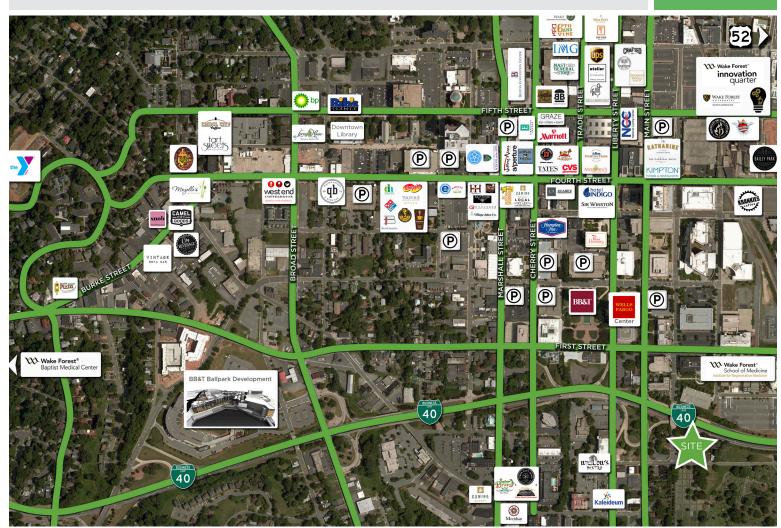

COMMERCIAL REAL ESTATE

FOR LEASE

WINSTON-SALEM, NC 27101

HISTORIC DOWNTOWN OFFICE

The historic Leinbach House is conveniently located in downtown Winston-Salem with easy access to I-40. With over-sized offices, this beautiful home is ideal for professional office users. Within walking distance to restaurants and other downtown attractions. On-site surface parking and large second floor porch with excellent views.

**Comments** The historic Leinbach House is conveniently located in downtown Winston-Salem with easy access to I-40. With over-sized offices, this beautiful home is ideal for professional office users. Within walking distance to restaurants and other downtown attractions. On-site surface parking and large second floor porch with excellent views.