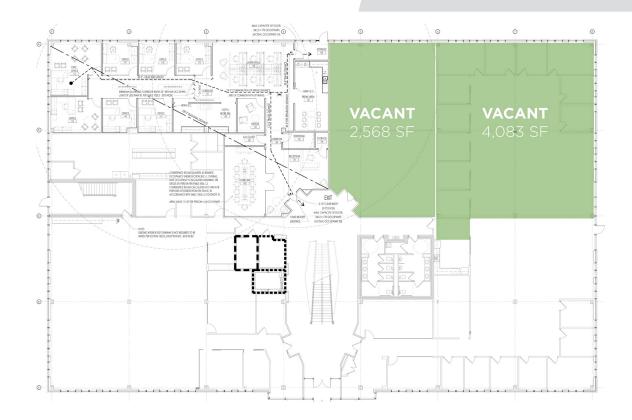

### **PROPERTY HIGHLIGHTS**

 PROPERTY TYPE
 Office

 AVAILABLE SF ±
 2,568 - 6,651

 LEASE RATE
 \$19.50. Full Service

### **KEY FEATURES**

- 2,568± 6,651± RSF first floor customizable space
- Located in Premier Center, a high profile office park on Highway 68
- Immediate proximity to numerous retail shops and amenities
- Rent: \$19.50, Full Service