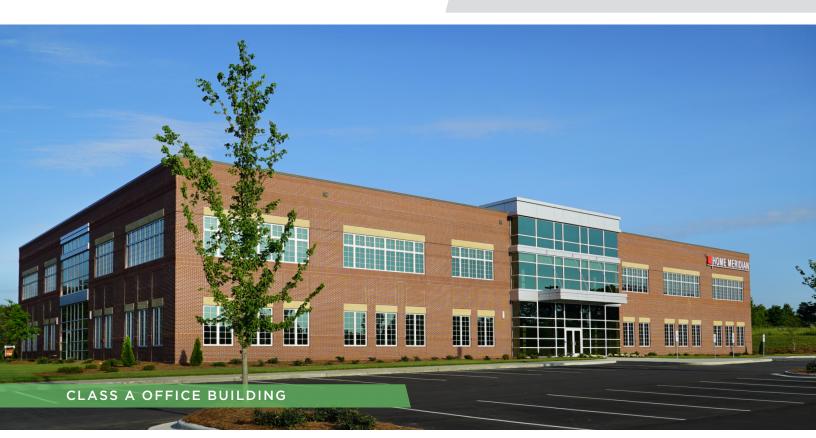

### DESCRIPTION

2485 Penny Road is the latest Class-A new construction in Premier Center, a high-profile office park on Highway 68 in High Point, NC. This facility offers 2,568± - 6,651± RSF of first floor space that can be combined as needed within a brand-new office building. Premier Center boasts a premium location with easy access to any Piedmont Triad city, less than three miles from I-40, and immediate proximity to numerous retail shops and surrounding amenities.

#### DESCRIPTION

2485 Penny Road is the latest Class-A new construction in Premier Center, a high-profile office park on Highway 68 in High Point, NC. This facility offers 2,568± - 6,651± RSF of first floor space that can be combined as needed within a brand-new office building. Premier Center boasts a premium location with easy access to any Piedmont Triad city, less than three miles from I-40, and immediate proximity to numerous retail shops and surrounding amenities.