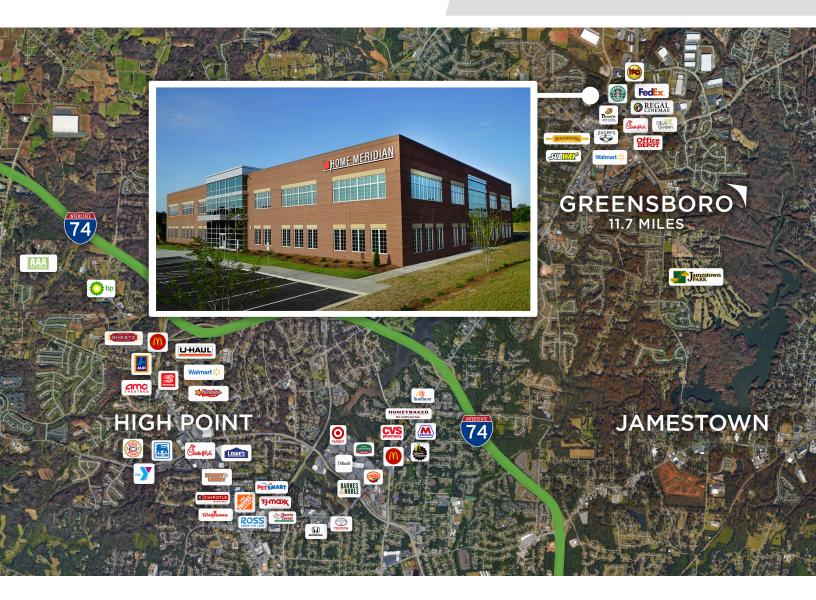

### DESCRIPTION

2485 Penny Road is the latest Class-A new construction in Premier Center, a high-profile office park on Highway 68 in High Point, NC. This facility offers 2,568± - 6,651± RSF of first floor space that can be combined as needed within a brand-new office building. Premier Center boasts a premium location with easy access to any Piedmont Triad city, less than three miles from I-40, and immediate proximity to numerous retail shops and surrounding amenities.

#### DESCRIPTION

2485 Penny Road is the latest Class-A new construction in Premier Center, a high-profile office park on Highway 68 in High Point, NC. This facility offers 2,568± - 6,651± RSF of first floor space that can be combined as needed within a brand-new office building. Premier Center boasts a premium location with easy access to any Piedmont Triad city, less than three miles from I-40, and immediate proximity to numerous retail shops and surrounding amenities.