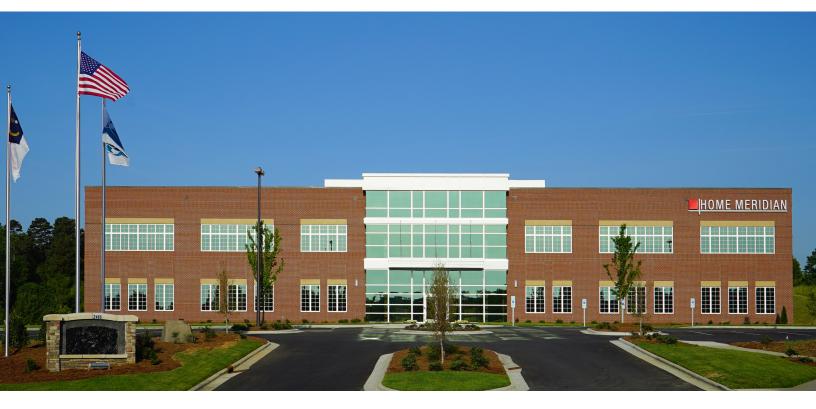

### DESCRIPTION

2485 Penny Road is the latest Class-A new construction in Premier Center, a high-profile office park on Highway 68 in High Point, NC. This facility offers 2,568± - 6,651± RSF of first floor space that can be combined as needed within a brand-new office building. Premier Center boasts a premium location with easy access to any Piedmont Triad city, less than three miles from I-40, and immediate proximity to numerous retail shops and surrounding amenities.

#### DESCRIPTION

2485 Penny Road is the latest Class-A new construction in Premier Center, a high-profile office park on Highway 68 in High Point, NC. This facility offers 2,568± - 6,651± RSF of first floor space that can be combined as needed within a brand-new office building. Premier Center boasts a premium location with easy access to any Piedmont Triad city, less than three miles from I-40, and immediate proximity to numerous retail shops and surrounding amenities.