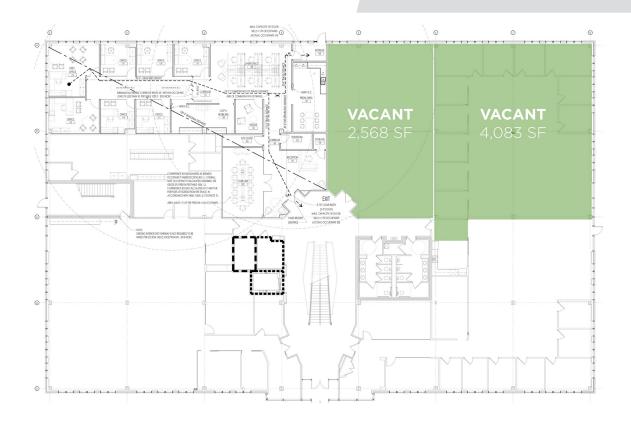

#### PROPERTY HIGHLIGHTS

| PROPERTY TYPE  | Office                |
|----------------|-----------------------|
| AVAILABLE SF ± | 2,568 - 6,651         |
| LEASE RATE     | \$19.50, Full Service |

#### **KEY FEATURES**

- 2,568± 6,651± RSF first floor customizable space
- Located in Premier Center, a high profile office park on Highway 68
- Immediate proximity to numerous retail shops and amenities
- Rent: \$19.50, Full Service

#### PROPERTY INFORMATION

| PROPERTY TYPE  | Office        | FLOORS            | 2           |
|----------------|---------------|-------------------|-------------|
| AVAILABLE SF ± | 2,568 - 6,651 | YEAR BUILT        | 2014        |
| BUILDING SF ±  | 47,592        | ELEVATOR          | Yes         |
| PARKING        | 4/1,000       | BUILDING EXTERIOR | Brick/Glass |