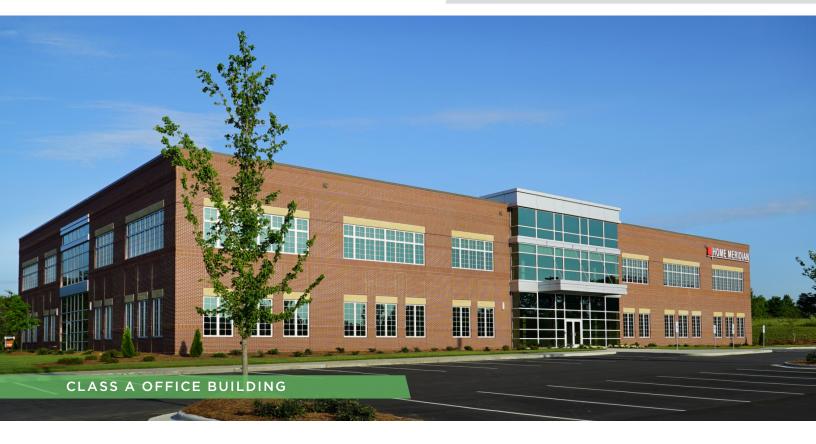

#### **DESCRIPTION**

2485 Penny Road is the latest Class-A new construction in Premier Center, a high-profile office park on Highway 68 in High Point, NC. This facility offers  $2,568\pm$  -  $6,651\pm$  RSF of first floor space that can be combined as needed within a brand-new office building. Premier Center boasts a premium location with easy access to any Piedmont Triad city, less than three miles from I-40, and immediate proximity to numerous retail shops and surrounding amenities.

#### **DESCRIPTION**

2485 Penny Road is the latest Class-A new construction in Premier Center, a high-profile office park on Highway 68 in High Point, NC. This facility offers 2,568± - 6,651± RSF of first floor space that can be combined as needed within a brand-new office building. Premier Center boasts a premium location with easy access to any Piedmont Triad city, less than three miles from I-40, and immediate proximity to numerous retail shops and surrounding amenities.