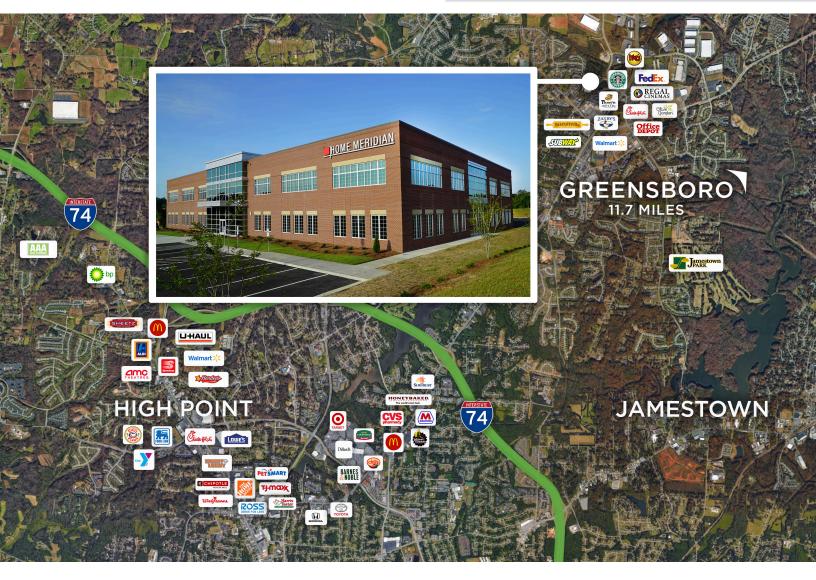

#### **DESCRIPTION**

2485 Penny Road is the latest Class-A new construction in Premier Center, a high-profile office park on Highway 68 in High Point, NC. This facility offers  $2,568\pm$  -  $6,651\pm$  RSF of first floor space that can be combined as needed within a brand-new office building. Premier Center boasts a premium location with easy access to any Piedmont Triad city, less than three miles from I-40, and immediate proximity to numerous retail shops and surrounding amenities.

#### **DESCRIPTION**

2485 Penny Road is the latest Class-A new construction in Premier Center, a high-profile office park on Highway 68 in High Point, NC. This facility offers 2,568± - 6,651± RSF of first floor space that can be combined as needed within a brand-new office building. Premier Center boasts a premium location with easy access to any Piedmont Triad city, less than three miles from I-40, and immediate proximity to numerous retail shops and surrounding amenities.