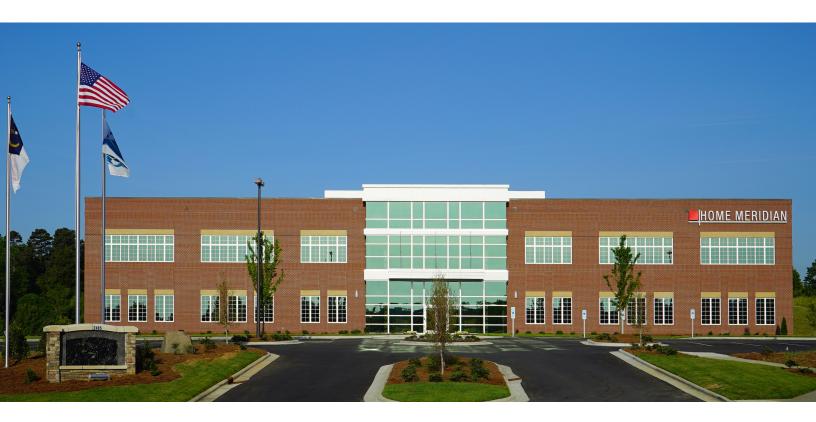

#### **DESCRIPTION**

2485 Penny Road is the latest Class-A new construction in Premier Center, a high-profile office park on Highway 68 in High Point, NC. This facility offers  $2,568\pm$  -  $6,651\pm$  RSF of first floor space that can be combined as needed within a brand-new office building. Premier Center boasts a premium location with easy access to any Piedmont Triad city, less than three miles from I-40, and immediate proximity to numerous retail shops and surrounding amenities.

#### **DESCRIPTION**

2485 Penny Road is the latest Class-A new construction in Premier Center, a high-profile office park on Highway 68 in High Point, NC. This facility offers 2,568± - 6,651± RSF of first floor space that can be combined as needed within a brand-new office building. Premier Center boasts a premium location with easy access to any Piedmont Triad city, less than three miles from I-40, and immediate proximity to numerous retail shops and surrounding amenities.