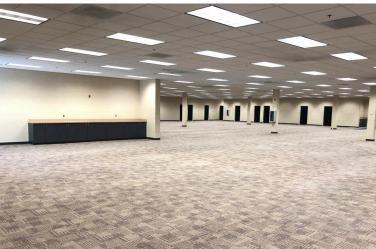

#### 2825 Reynolda Road

WINSTON-SALEM, NC 27106

CORPORATE OFFICE OR BIG BOX RETAIL PROPERTY

FOR LEASE/SALE

Located adjacent to Harris Teeter on Reynolda Road, this 28,839 SF property is ideal for a Corporate Office or Big Box Retail. The open floor plan, nice patio area, and flexible HB zoning allows for many different uses. Property can either be leased or purchased.

Comments

Located adjacent to Harris Teeter on Reynolda Road, this 28,839 SF property is ideal for a Corporate Office or Big Box Retail. The open floor plan, nice patio area, and flexible HB zoning allows for many different uses. Property can either be leased or purchased.