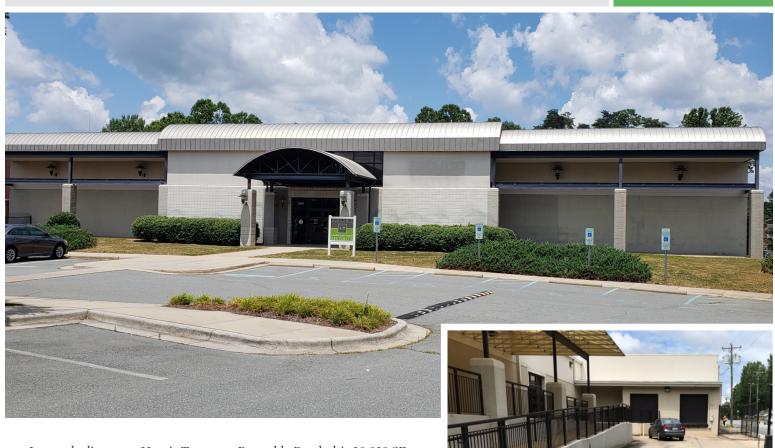

#### 2825 Reynolda Road

WINSTON-SALEM, NC 27106

CORPORATE OFFICE OR BIG BOX RETAIL PROPERTY

FOR LEASE/SALE

Located adjacent to Harris Teeter on Reynolda Road, this 28,839 SF property is ideal for a Corporate Office or Big Box Retail. The open floor plan, nice patio area, and flexible HB zoning allows for many different uses. Property can either be leased or purchased.

Comments

Located adjacent to Harris Teeter on Reynolda Road, this 28,839 SF property is ideal for a Corporate Office or Big Box Retail. The open floor plan, nice patio area, and flexible HB zoning allows for many different uses. Property can either be leased or purchased.