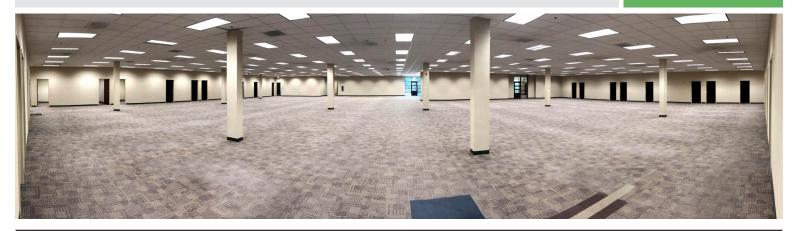

#### 2825 Reynolda Road

WINSTON-SALEM, NC 27106

CORPORATE OFFICE OR BIG BOX RETAIL PROPERTY

FOR LEASE/SALE

Located adjacent to Harris Teeter on Reynolda Road, this 28,839 SF property is ideal for a Corporate Office or Big Box Retail. The open floor plan, nice patio area, and flexible HB zoning allows for many different uses. Property can either be leased or purchased.

Comments

Located adjacent to Harris Teeter on Reynolda Road, this 28,839 SF property is ideal for a Corporate Office or Big Box Retail. The open floor plan, nice patio area, and flexible HB zoning allows for many different uses. Property can either be leased or purchased.