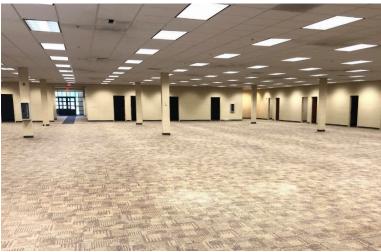

#### 2825 Reynolda Road

WINSTON-SALEM, NC 27106

CORPORATE OFFICE OR BIG BOX RETAIL PROPERTY

FOR LEASE/SALE

Located adjacent to Harris Teeter on Reynolda Road, this 28,839 SF property is ideal for a Corporate Office or Big Box Retail. The open floor plan, nice patio area, and flexible HB zoning allows for many different uses. Property can either be leased or purchased.

Comments

Located adjacent to Harris Teeter on Reynolda Road, this 28,839 SF property is ideal for a Corporate Office or Big Box Retail. The open floor plan, nice patio area, and flexible HB zoning allows for many different uses. Property can either be leased or purchased.