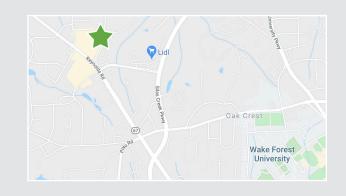

#### LOCATION

Address 2825 Reynolda Road Winston-Salem NC 27106

| PROPERTY DETAILS |               |                |             |                |              |             |     |
|------------------|---------------|----------------|-------------|----------------|--------------|-------------|-----|
| Property Type    | Office/Retail | Property Class | В           | Available SF ± | 28,839       | # Buildings | 1   |
| Year Built       | 1972          | Year Renovated | 2002        | Acres          | 2.23         | Dock Doors  | 2   |
| UTILITIES        |               |                |             |                |              |             |     |
| Electrical       | Yes           | Water/Sewer    | Yes         | Air/Heat       | Yes          | Gas         | Yes |
| TAX INFORMATION  |               |                |             |                |              |             |     |
| Zoning           | НВ            | Tax Value      | \$2,461,900 | Tax PIN(s)     | 6817-64-7328 |             |     |
| PRICING & TERMS  |               |                |             |                |              |             |     |
| Lease Rate       | \$10.00       | Lease Type     | NNN         | Sales Price    | \$2,800,000  |             |     |