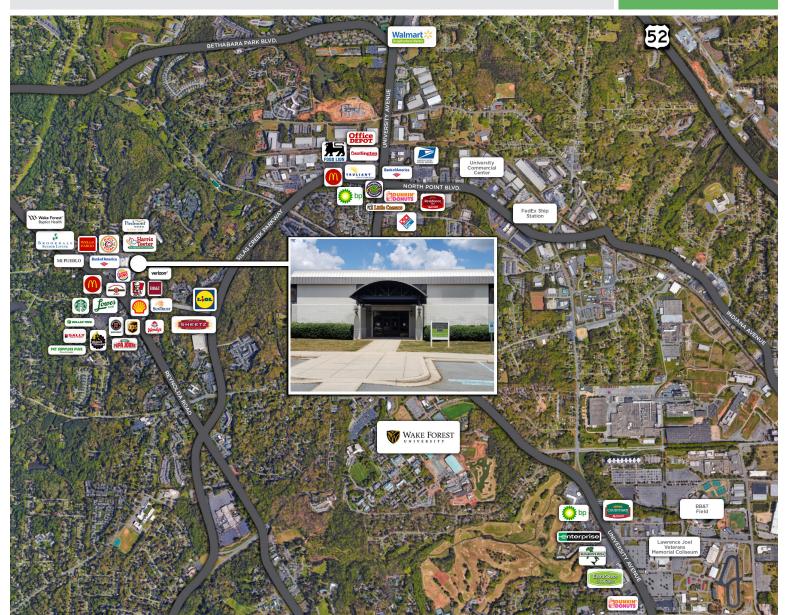

#### LOCATION

Address 2825 Reynolda Road Winston-Salem NC 27106

| PROPERTY DETAILS |               |                |             |                |              |             |     |
|------------------|---------------|----------------|-------------|----------------|--------------|-------------|-----|
| Property Type    | Office/Retail | Property Class | В           | Available SF ± | 28,839       | # Buildings | 1   |
| Year Built       | 1972          | Year Renovated | 2002        | Acres          | 2.23         | Dock Doors  | 2   |
| UTILITIES        |               |                |             |                |              |             |     |
| Electrical       | Yes           | Water/Sewer    | Yes         | Air/Heat       | Yes          | Gas         | Yes |
| TAX INFORMATION  |               |                |             |                |              |             |     |
| Zoning           | НВ            | Tax Value      | \$2,461,900 | Tax PIN(s)     | 6817-64-7328 |             |     |
| PRICING & TERMS  |               |                |             |                |              |             |     |
| Lease Rate       | \$10.00       | Lease Type     | NNN         | Sales Price    | \$2,800,000  |             |     |