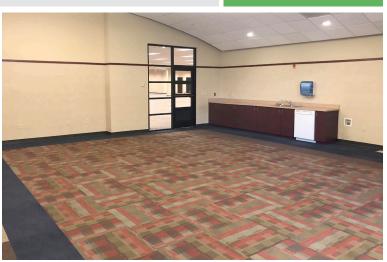

#### 2825 Reynolda Road

WINSTON-SALEM, NC 27106

CORPORATE OFFICE OR BIG BOX RETAIL PROPERTY

FOR LEASE/SALE

Located adjacent to Harris Teeter on Reynolda Road, this 28,839 SF property is ideal for a Corporate Office or Big Box Retail. The open floor plan, nice patio area, and flexible HB zoning allows for many different uses. Property can either be leased or purchased.

Comments

Located adjacent to Harris Teeter on Reynolda Road, this 28,839 SF property is ideal for a Corporate Office or Big Box Retail. The open floor plan, nice patio area, and flexible HB zoning allows for many different uses. Property can either be leased or purchased.