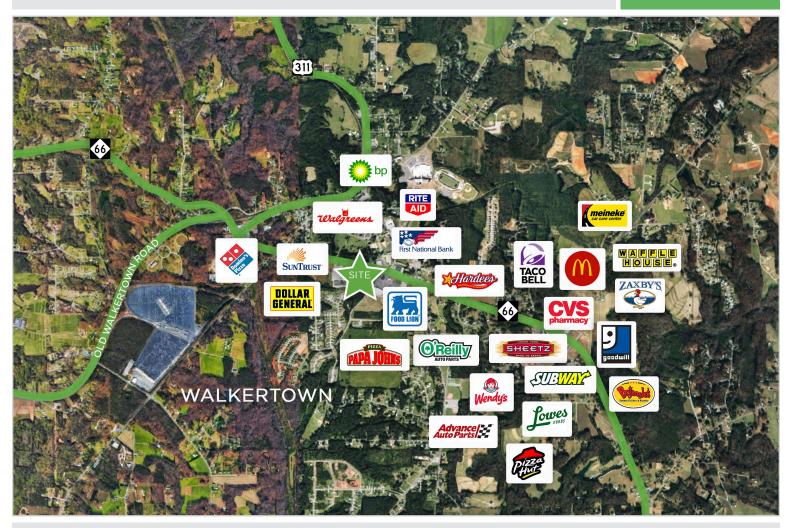

## 1 Acre on Old Hollow Road

2910 OLD HOLLOW ROAD, WALKERTOWN, NC 27051

1 ACRE OF LAND AVAILABLE FOR DEVELOPMENT

FOR SALE

Situated on a hard corner that fronts Old Hollow Road (Highway 66) in rapidly growing Walkertown, NC. This one acre site offers exceptional visibility. Surrounded by significant new development, this site appeals to a variety of users. Experienced developer willing to build-to-suit if desired. Water, sewer, and utilities to site.

## 1 Acre on Old Hollow Road

2910 OLD HOLLOW ROAD, WALKERTOWN, NC 27051

1 ACRE OF LAND AVAILABLE FOR DEVELOPMENT

FOR SALE

- Fronting Old Hollow Road (HWY 66), this out parcel offers exceptional visibility
- Surrounded by new retail developments, the site appeals to a variety of users
- Experienced developer willing to build-to-suite if desired
- Sales Price: \$299,000

Situated on a hard corner that fronts Old Hollow Road (Highway 66) in rapidly growing Walkertown, NC. This one acre site offers exceptional visibility. Surrounded by significant new development, this site appeals to a variety of users. Experienced developer willing to build-to-suit if desired. Water, sewer, and utilities to site.