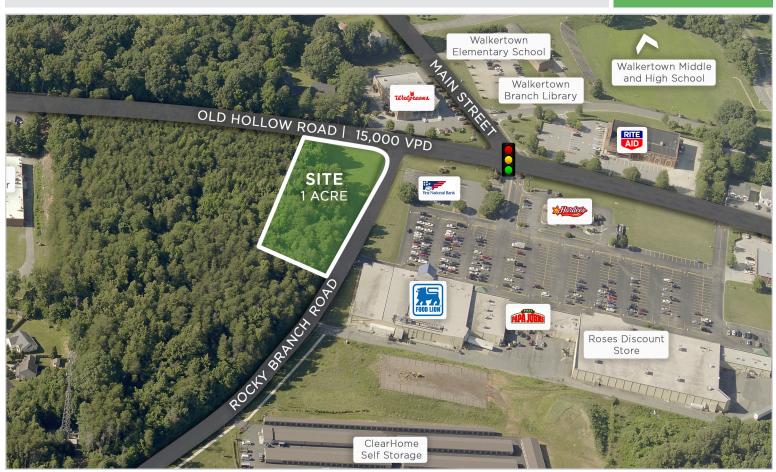

## 1 Acre on Old Hollow Road

2910 OLD HOLLOW ROAD, WALKERTOWN, NC 27051

1 ACRE OF LAND AVAILABLE FOR DEVELOPMENT

FOR SALE

Situated on a hard corner that fronts Old Hollow Road (Highway 66) in rapidly growing Walkertown, NC. This one acre site offers exceptional visibility. Surrounded by significant new development, this site appeals to a variety of users. Experienced developer willing to build-to-suit if desired. Water, sewer, and utilities to site.

## 1 Acre on Old Hollow Road

2910 OLD HOLLOW ROAD, WALKERTOWN, NC 27051

1 ACRE OF LAND AVAILABLE FOR DEVELOPMENT

FOR SALE

- Fronting Old Hollow Road (HWY 66), this out parcel offers exceptional visibility
- Surrounded by new retail developments, the site appeals to a variety of users
- Experienced developer willing to build-to-suite if desired
- Sales Price: \$299,000

Situated on a hard corner that fronts Old Hollow Road (Highway 66) in rapidly growing Walkertown, NC. This one acre site offers exceptional visibility. Surrounded by significant new development, this site appeals to a variety of users. Experienced developer willing to build-to-suit if desired. Water, sewer, and utilities to site.