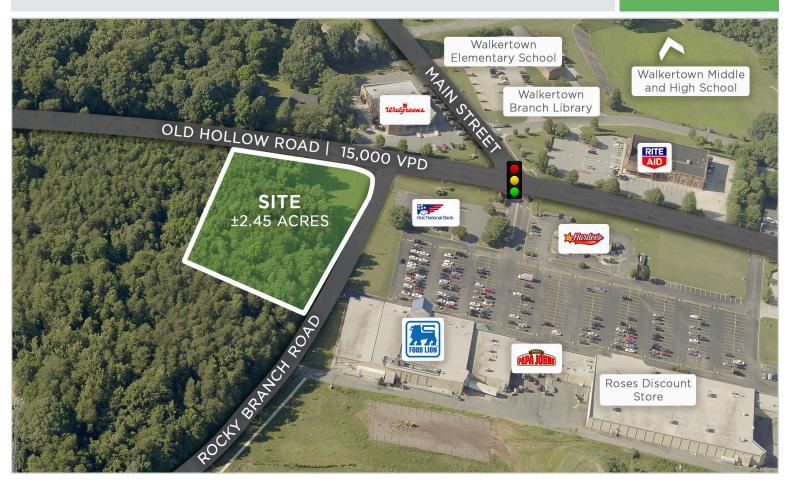

### ±2.45 Acres on Old Hollow Road

2910 OLD HOLLOW ROAD, WALKERTOWN, NC 27051

±2.45 ACRES OF LAND AVAILABLE FOR DEVELOPMENT

FOR SALE

Fronting Old Hollow Road (Highway 66) in rapidly growing Walkertown, NC. This ±2.45 acre site offers exceptional visibility. Surrounded by significant new development, this site appeals to a variety of users. Site could be subdivided to accommodate a smaller footprint. Experienced developer willing to build-to-suit if desired. Water, sewer, and utilities to the site.

### ±2.45 Acres on Old Hollow Road

2910 OLD HOLLOW ROAD, WALKERTOWN, NC 27051

±2.45 ACRES OF LAND AVAILABLE FOR DEVELOPMENT

FOR SALE

- Fronting Old Hollow Road (HWY 66), this out parcel offers exceptional visibility
- Surrounded by new retail developments, the site appeals to a variety of users
- Experienced developer willing to build-to-suite if desired
- Sales Price: \$550,000

## ±2.45 Acres on Old Hollow Road

2910 OLD HOLLOW ROAD, WALKERTOWN, NC 27051

±2.45 ACRES OF LAND AVAILABLE FOR DEVELOPMENT

FOR SALE

| LOCATION      |                                                                                                                                                                                                                                                                                                                                                                                   |       |        |             |         |       |             |  |  |  |
|---------------|-----------------------------------------------------------------------------------------------------------------------------------------------------------------------------------------------------------------------------------------------------------------------------------------------------------------------------------------------------------------------------------|-------|--------|-------------|---------|-------|-------------|--|--|--|
| Address       | 2910 Old Hollow Road                                                                                                                                                                                                                                                                                                                                                              |       |        |             |         |       |             |  |  |  |
| City          | Walkertown                                                                                                                                                                                                                                                                                                                                                                        | Zip   | 27051  | Co.         | Forsyth |       |             |  |  |  |
| PROPERTY DET  | AILS                                                                                                                                                                                                                                                                                                                                                                              |       |        |             |         |       |             |  |  |  |
| Property Type | Land                                                                                                                                                                                                                                                                                                                                                                              | Acre  | es ±   | 2.45        |         |       |             |  |  |  |
| UTILITIES     |                                                                                                                                                                                                                                                                                                                                                                                   |       |        |             |         |       |             |  |  |  |
| Power         | To the Site                                                                                                                                                                                                                                                                                                                                                                       | Water |        | To the Site |         | Sewer | To the Site |  |  |  |
| TAX INFORMAT  | ION                                                                                                                                                                                                                                                                                                                                                                               |       |        |             |         |       |             |  |  |  |
| Zoning        | НВ                                                                                                                                                                                                                                                                                                                                                                                | PIN(  | (s)    | 6858-91-    | 5928    |       |             |  |  |  |
| PRICING OPTIO | NS                                                                                                                                                                                                                                                                                                                                                                                |       |        |             |         |       |             |  |  |  |
| Sales Price   | \$550,000                                                                                                                                                                                                                                                                                                                                                                         | Price | e/Acre | \$224,489   |         |       |             |  |  |  |
|               |                                                                                                                                                                                                                                                                                                                                                                                   |       |        |             |         |       |             |  |  |  |
| Comments      | Fronting Old Hollow Road (Highway 66) in rapidly growing Walkertown, NC. This ±2.45 acre site offers exceptional visibility. Surrounded by significant new development, this site appeals to a variety of users. Site could be subdivided to accommodate a smaller footprint. Experienced developer willing to build-to-suit if desired. Water, sewer, and utilities to the site. |       |        |             |         |       |             |  |  |  |