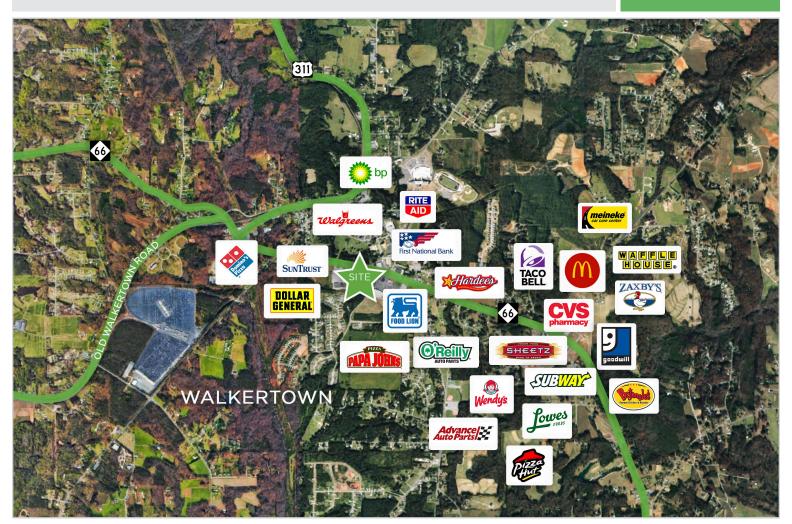

### ±2.45 Acres on Old Hollow Road

2910 OLD HOLLOW ROAD, WALKERTOWN, NC 27051

±2.45 ACRES OF LAND AVAILABLE FOR DEVELOPMENT

FOR SALE

Fronting Old Hollow Road (Highway 66) in rapidly growing Walkertown, NC. This ±2.45 acre site offers exceptional visibility. Surrounded by significant new development, this site appeals to a variety of users. Site could be subdivided to accommodate a smaller footprint. Experienced developer willing to build-to-suit if desired. Water, sewer, and utilities to the site.

### ±2.45 Acres on Old Hollow Road

2910 OLD HOLLOW ROAD, WALKERTOWN, NC 27051

±2.45 ACRES OF LAND AVAILABLE FOR DEVELOPMENT

FOR SALE

- Fronting Old Hollow Road (HWY 66), this out parcel offers exceptional visibility
- Surrounded by new retail developments, the site appeals to a variety of users
- Experienced developer willing to build-to-suite if desired
- Sales Price: \$550,000

## ±2.45 Acres on Old Hollow Road

2910 OLD HOLLOW ROAD, WALKERTOWN, NC 27051

±2.45 ACRES OF LAND AVAILABLE FOR DEVELOPMENT

FOR SALE

| LOCATION      |                                                                                                                                                                                                                                                                                                                                                                                   |       |        |             |         |       |             |  |  |  |
|---------------|-----------------------------------------------------------------------------------------------------------------------------------------------------------------------------------------------------------------------------------------------------------------------------------------------------------------------------------------------------------------------------------|-------|--------|-------------|---------|-------|-------------|--|--|--|
| Address       | 2910 Old Hollow Road                                                                                                                                                                                                                                                                                                                                                              |       |        |             |         |       |             |  |  |  |
| City          | Walkertown                                                                                                                                                                                                                                                                                                                                                                        | Zip   | 27051  | Co.         | Forsyth |       |             |  |  |  |
| PROPERTY DET  | AILS                                                                                                                                                                                                                                                                                                                                                                              |       |        |             |         |       |             |  |  |  |
| Property Type | Land                                                                                                                                                                                                                                                                                                                                                                              | Acre  | es ±   | 2.45        |         |       |             |  |  |  |
| UTILITIES     |                                                                                                                                                                                                                                                                                                                                                                                   |       |        |             |         |       |             |  |  |  |
| Power         | To the Site                                                                                                                                                                                                                                                                                                                                                                       | Water |        | To the Site |         | Sewer | To the Site |  |  |  |
| TAX INFORMAT  | ION                                                                                                                                                                                                                                                                                                                                                                               |       |        |             |         |       |             |  |  |  |
| Zoning        | НВ                                                                                                                                                                                                                                                                                                                                                                                | PIN(  | (s)    | 6858-91-    | 5928    |       |             |  |  |  |
| PRICING OPTIO | NS                                                                                                                                                                                                                                                                                                                                                                                |       |        |             |         |       |             |  |  |  |
| Sales Price   | \$550,000                                                                                                                                                                                                                                                                                                                                                                         | Price | e/Acre | \$224,489   |         |       |             |  |  |  |
|               |                                                                                                                                                                                                                                                                                                                                                                                   |       |        |             |         |       |             |  |  |  |
| Comments      | Fronting Old Hollow Road (Highway 66) in rapidly growing Walkertown, NC. This ±2.45 acre site offers exceptional visibility. Surrounded by significant new development, this site appeals to a variety of users. Site could be subdivided to accommodate a smaller footprint. Experienced developer willing to build-to-suit if desired. Water, sewer, and utilities to the site. |       |        |             |         |       |             |  |  |  |