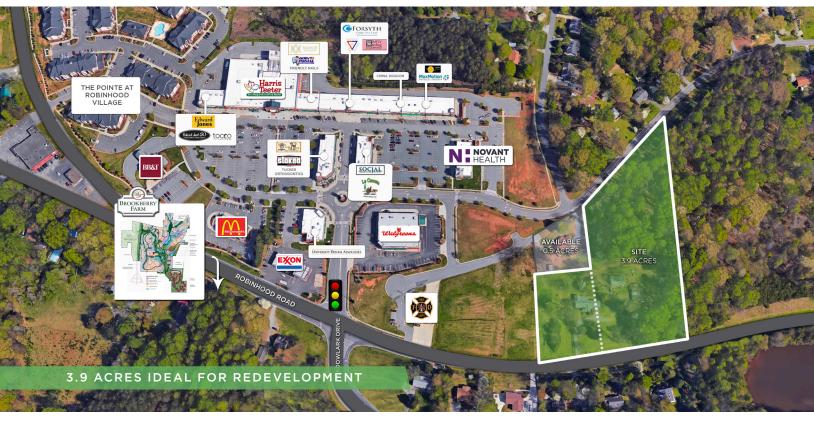

## 3.9 ACRES ON ROBINHOOD ROAD

FOR SALE | 5125 ROBINHOOD ROAD, WINSTON-SALEM, NC 27106

## **DESCRIPTION**

Two parcels totalling 3.90 $\pm$  acres with 350.92 feet of frontage on Robinhood Road. Property is zoned RS with an office/low-intensity commercial overlay on a portion of the site (per Robinhood Village Activity Center - Plan Recommendations page 27). This parcel enables excellent ingress and egress when combined with the adjoining  $\pm 0.5$  acre parcel on Fleetwood Circle. Site offers easy access and great exposure to the growing areas of Brookberry Farms and Lewisville/Clemmons.

## **DESCRIPTION**

Two parcels totalling  $3.90\pm$  acres with 350.92 feet of frontage on Robinhood Road. Property is zoned RS with an office/low-intensity commercial overlay on a portion of the site (per Robinhood Village Activity Center - Plan Recommendations page 27). This parcel enables excellent ingress and egress when combined with the adjoining  $\pm 0.5$  acre parcel on Fleetwood Circle. Site offers easy access and great exposure to the growing areas of Brookberry Farms and Lewisville/Clemmons.