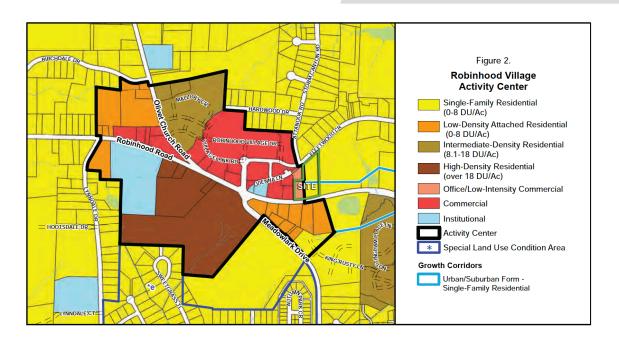

## **DESCRIPTION**

Two parcels totalling 3.90 $\pm$  acres with 350.92 feet of frontage on Robinhood Road. Property is zoned RS with an office/low-intensity commercial overlay on a portion of the site (per Robinhood Village Activity Center - Plan Recommendations page 27). This parcel enables excellent ingress and egress when combined with the adjoining  $\pm 0.5$  acre parcel on Fleetwood Circle. Site offers easy access and great exposure to the growing areas of Brookberry Farms and Lewisville/Clemmons.

## **DESCRIPTION**

Two parcels totalling  $3.90\pm$  acres with 350.92 feet of frontage on Robinhood Road. Property is zoned RS with an office/low-intensity commercial overlay on a portion of the site (per Robinhood Village Activity Center - Plan Recommendations page 27). This parcel enables excellent ingress and egress when combined with the adjoining  $\pm 0.5$  acre parcel on Fleetwood Circle. Site offers easy access and great exposure to the growing areas of Brookberry Farms and Lewisville/Clemmons.