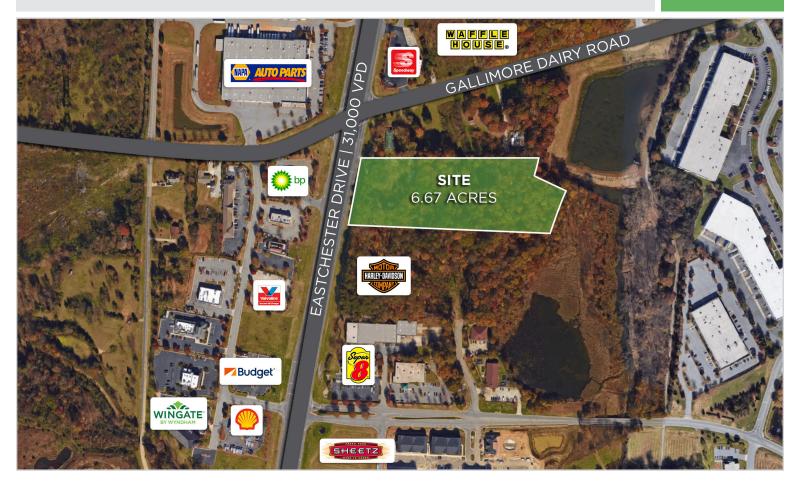

### 3058 NC Hwy 68

HIGH POINT, NC 27409

±6.67 ACRES ZONED RETAIL

FOR SALE

 $\pm 6.67$  Acres of land zoned retail. Fronting northbound Eastchester Drive (Highway 68) with 31,000 VPD. Located in the heart of the Triad, with easy access to I-40.

### 3058 NC Hwy 68

HIGH POINT, NC 27409

±6.67 ACRES ZONED RETAIL

FOR SALE

| Address       | 3058 NC Highway 68                                                                                                                                            |       |                  |              |      |            |            |               |  |  |
|---------------|---------------------------------------------------------------------------------------------------------------------------------------------------------------|-------|------------------|--------------|------|------------|------------|---------------|--|--|
| City          | High Point                                                                                                                                                    | Zip   | 27409            | Co. Guilford |      |            |            |               |  |  |
| PROPERTY D    | ETAILS                                                                                                                                                        |       |                  |              |      |            |            |               |  |  |
| Property Type | Land                                                                                                                                                          | Prop  | Property Subtype |              | il   | Acres ±    | 6.67       | Road Frontage |  |  |
| UTILITIES     |                                                                                                                                                               |       |                  |              |      |            |            |               |  |  |
| Electrical    |                                                                                                                                                               | Sew   | Sewer            |              |      | Water      |            | Gas           |  |  |
| TAX INFORM    | ATION                                                                                                                                                         |       |                  |              |      |            |            |               |  |  |
| Zoning        | AG                                                                                                                                                            | Tax ' | Value            | \$748        | ,100 | Tax PIN(s) | 7814635451 |               |  |  |
| PRICING & TE  | RMS                                                                                                                                                           |       |                  |              |      |            |            |               |  |  |
| Price         | \$750,000                                                                                                                                                     | Tern  | ns               |              |      |            |            |               |  |  |
|               |                                                                                                                                                               |       |                  |              |      |            |            |               |  |  |
| Comments      | ±6.67 Acres of land zoned retail. Fronting northbound Eastchester Drive (Highway 68) with 31,000 VPD. Located in the heart of the Triad, easy access to I-40. |       |                  |              |      |            |            |               |  |  |

- 6.67± Acres in High Point, NC
- Fronting northbound Eastchester Drive
- 31,000 VPD
- Located in the heart of the Triad
- Sales Price: \$750,000