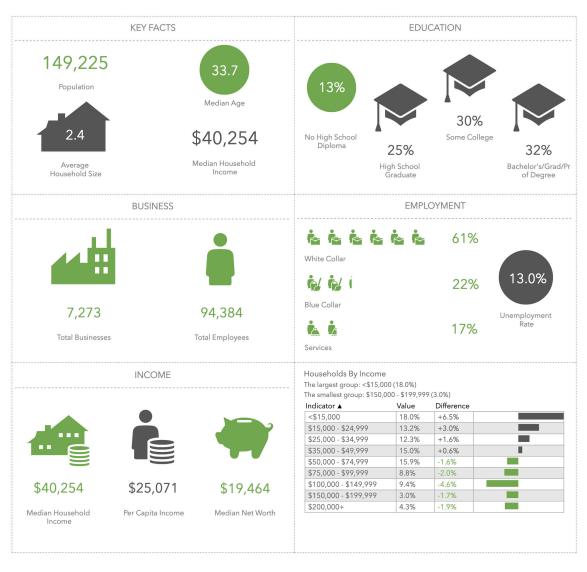

### **DESCRIPTION**

Multi-family development opportunity in Greensboro. This  $\pm 1.73$  acre site is zoned RM-18 with city water and sewer services on Beck Street. Close proximity with to E. Market Street with 11,000 vehicles per day. Additional 0.47 acre parcel could also be purchased- not included in sales price. Owner would finance with acceptable down payment.

### **KEY FEATURES**

- Multi-family development opportunity located in Greensboro
- ±1.73 acre site is zoned RM-18 with city water and sewer service on Beck Street
- Close proximity to E. Market Street with 11,000 VPD
- Additional 0.47 acre parcel could also be purchased- not included in sales price