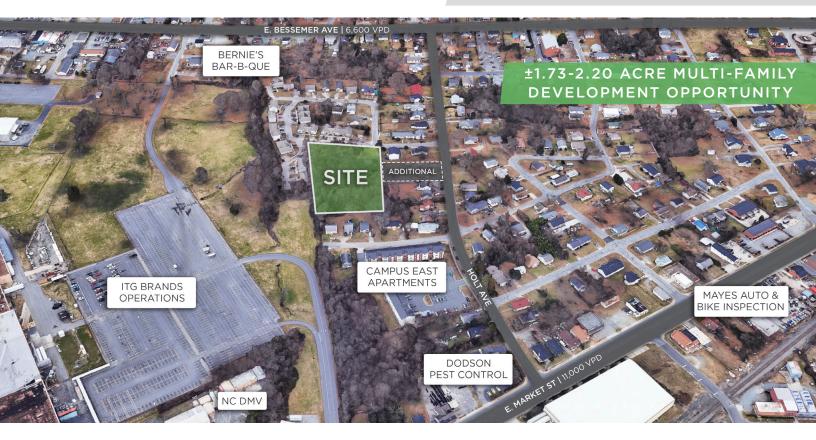

### **DESCRIPTION**

Multi-family development opportunity in Greensboro. This  $\pm 1.73$  acre site is zoned RM-18 with city water and sewer services on Beck Street. Close proximity with to E. Market Street with 11,000 vehicles per day. Additional 0.47 acre parcel could also be purchased- not included in sales price. Owner would finance with acceptable down payment.

### **KEY FEATURES**

- Multi-family development opportunity located in Greensboro
- ±1.73 acre site is zoned RM-18 with city water and sewer service on Beck Street
- Close proximity to E. Market Street with 11,000 VPD
- Additional 0.47 acre parcel could also be purchased- not included in sales price