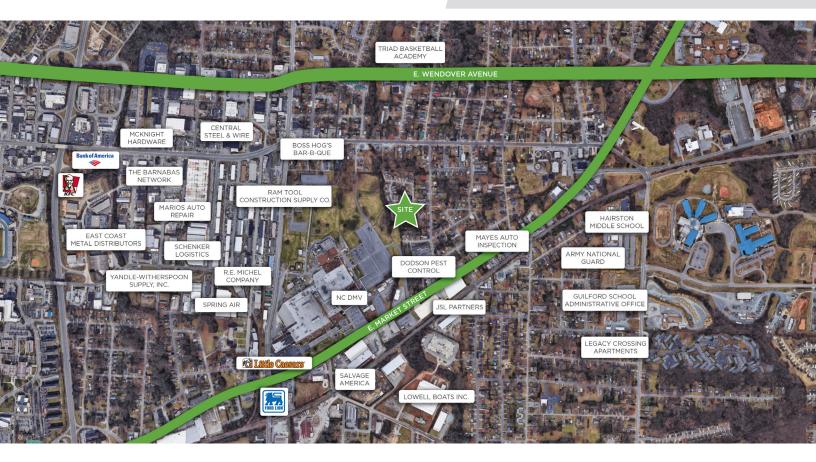

### **DESCRIPTION**

Multi-family development opportunity in Greensboro. This  $\pm 1.73$  acre site is zoned RM-18 with city water and sewer services on Beck Street. Close proximity with to E. Market Street with 11,000 vehicles per day. Additional 0.47 acre parcel could also be purchased- not included in sales price. Owner would finance with acceptable down payment.

### **KEY FEATURES**

- Multi-family development opportunity located in Greensboro
- ±1.73 acre site is zoned RM-18 with city water and sewer service on Beck Street
- Close proximity to E. Market Street with 11,000 VPD
- Additional 0.47 acre parcel could also be purchased- not included in sales price