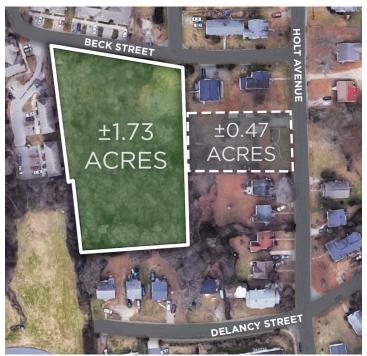

### **DESCRIPTION**

Multi-family development opportunity in Greensboro. This  $\pm 1.73$  acre site is zoned RM-18 with city water and sewer services on Beck Street. Close proximity with to E. Market Street with 11,000 vehicles per day. Additional 0.47 acre parcel could also be purchased- not included in sales price. Owner would finance with acceptable down payment.

### **KEY FEATURES**

- Multi-family development opportunity located in Greensboro
- ±1.73 acre site is zoned RM-18 with city water and sewer service on Beck Street
- Close proximity to E. Market Street with 11,000 VPD
- Additional 0.47 acre parcel could also be purchased- not included in sales price