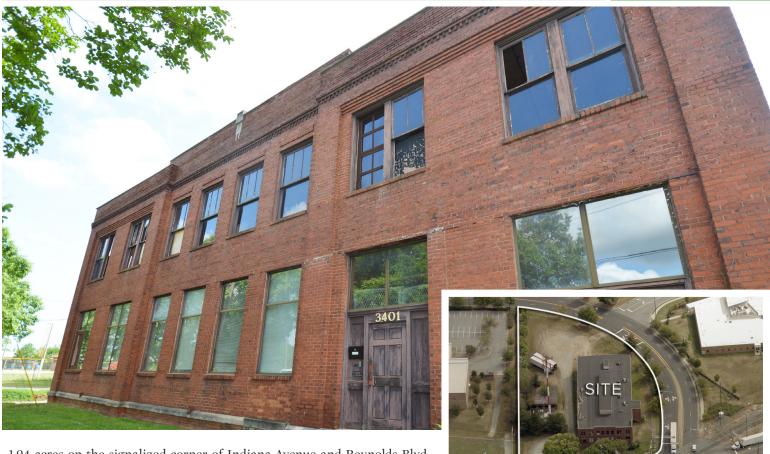

#### FOR LEASE/SALE

1.94 acres on the signalized corner of Indiana Avenue and Reynolds Blvd., adjacent to Whitaker Park. ±32,000 SF of flex space with two docks and a freight elevator. Located in an opportunity zone. Available for sale or for lease.

**Comments** 1.94 acres on the signalized corner of Indiana Avenue and Reynolds Blvd., adjacent to Whitaker Park. ±32,000 SF of flex space with two docks and a freight elevator. Located in an opportunity zone. Available for sale or for lease.