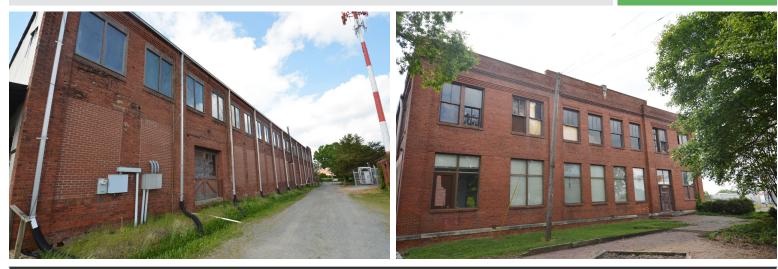

#### FOR LEASE/SALE

1.94 acres on the signalized corner of Indiana Avenue and Reynolds Blvd., adjacent to Whitaker Park. ±32,000 SF of flex space with two docks and a freight elevator. Located in an opportunity zone. Available for sale or for lease.

#### FOR LEASE/SALE

- ±27,000 SF Warehouse Space, ±5,000 SF Office Space on 1.94 Acres
- Located on signalized corner of Indiana Avenue and Reynolds Blvd.
- 2 Docks, 1 Freight Elevator
- Lease Rate: \$2.75 PSF, Modified Gross
- Sales Price: \$875,000

## 3401 Indiana Avenue

WINSTON-SALEM, NC 27105

±32,000 SF FLEX SPACE

| PROPERTY DETAILS |            |                  |                 |                    |           |           |              |
|------------------|------------|------------------|-----------------|--------------------|-----------|-----------|--------------|
| Property Type    | Industrial | Property Subtype | Flex, Warehouse | Year Built         | 1921      | Acres     | 1.94         |
| Building SF ±    | 32,000     | Office SF ±      | 5,000           | Warehouse SF $\pm$ | 27,000    | Roof      | Bowstring    |
| Restrooms        | 4          | # Dock Doors     | 2               | # Floors           | 2         | Flooring  | Wood         |
| UTILITIES        |            |                  |                 |                    |           |           |              |
| Heat             | Central    | Gas              |                 | Water/Sewer        | City      | Electric  | Duke         |
| TAX INFORMATION  |            |                  |                 |                    |           |           |              |
| Zoning           | LI         | Tax Block/Lot    | 2431            | Тах Мар            | 630870    | PIN       | 6837-20-4369 |
| PRICING & TERMS  |            |                  |                 |                    |           |           |              |
| Lease Rate       | \$2.75     | Lease Type       | Modified Gross  | Sales Price        | \$875,000 | Tax Value | \$352,200    |

**Comments** 1.94 acres on the signalized corner of Indiana Avenue and Reynolds Blvd., adjacent to Whitaker Park. ±32,000 SF of flex space with two docks and a freight elevator. Located in an opportunity zone. Available for sale or for lease.