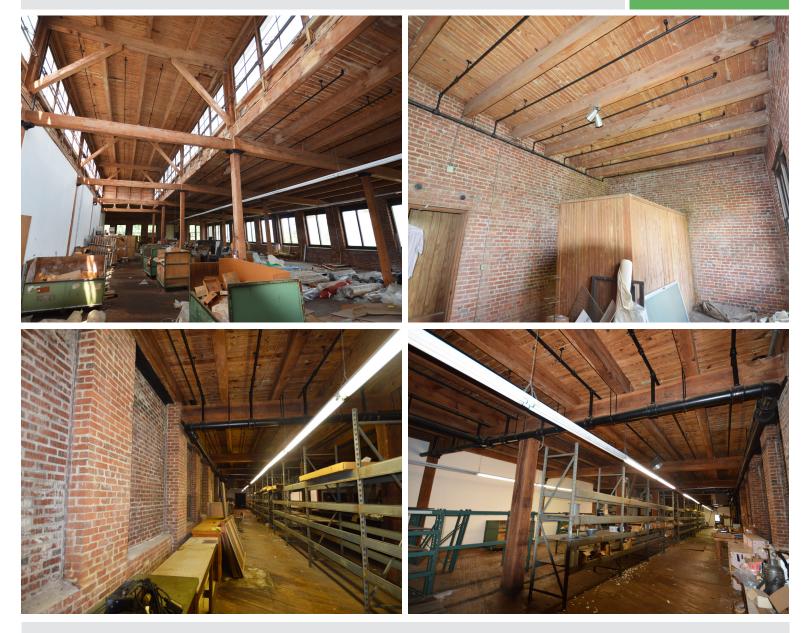

#### FOR LEASE/SALE

- ±27,000 SF Warehouse Space, ±5,000 SF Office Space on 1.94 Acres
- Located on signalized corner of Indiana Avenue and Reynolds Blvd.
- 2 Docks, 1 Freight Elevator
- Lease Rate: \$2.75 PSF, Modified Gross
- Sales Price: \$875,000

## 3401 Indiana Avenue

WINSTON-SALEM, NC 27105

±32,000 SF FLEX SPACE

| PROPERTY DETAILS |            |                  |                 |                    |           |           |              |
|------------------|------------|------------------|-----------------|--------------------|-----------|-----------|--------------|
| Property Type    | Industrial | Property Subtype | Flex, Warehouse | Year Built         | 1921      | Acres     | 1.94         |
| Building SF ±    | 32,000     | Office SF ±      | 5,000           | Warehouse SF $\pm$ | 27,000    | Roof      | Bowstring    |
| Restrooms        | 4          | # Dock Doors     | 2               | # Floors           | 2         | Flooring  | Wood         |
| UTILITIES        |            |                  |                 |                    |           |           |              |
| Heat             | Central    | Gas              |                 | Water/Sewer        | City      | Electric  | Duke         |
| TAX INFORMATION  |            |                  |                 |                    |           |           |              |
| Zoning           | LI         | Tax Block/Lot    | 2431            | Тах Мар            | 630870    | PIN       | 6837-20-4369 |
| PRICING & TERMS  |            |                  |                 |                    |           |           |              |
| Lease Rate       | \$2.75     | Lease Type       | Modified Gross  | Sales Price        | \$875,000 | Tax Value | \$352,200    |