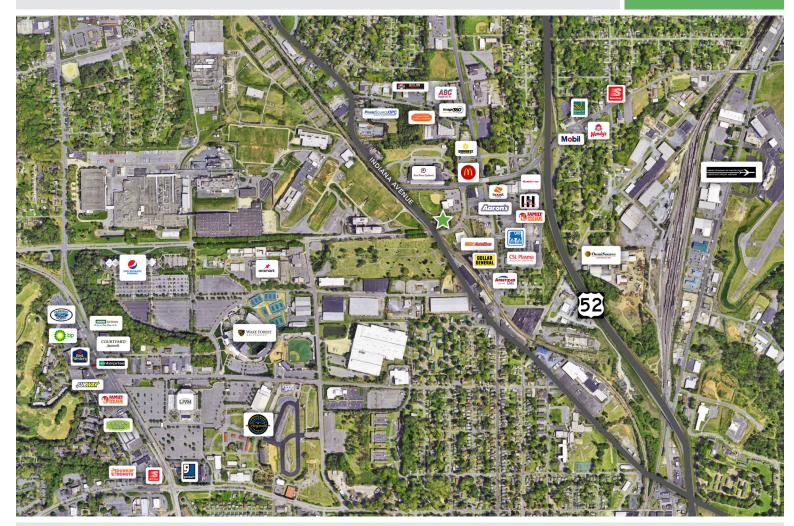

#### FOR LEASE/SALE

1.94 acres on the signalized corner of Indiana Avenue and Reynolds Blvd., adjacent to Whitaker Park. ±32,000 SF of flex space with two docks and a freight elevator. Located in an opportunity zone. Available for sale or for lease.

**Comments** 1.94 acres on the signalized corner of Indiana Avenue and Reynolds Blvd., adjacent to Whitaker Park. ±32,000 SF of flex space with two docks and a freight elevator. Located in an opportunity zone. Available for sale or for lease.