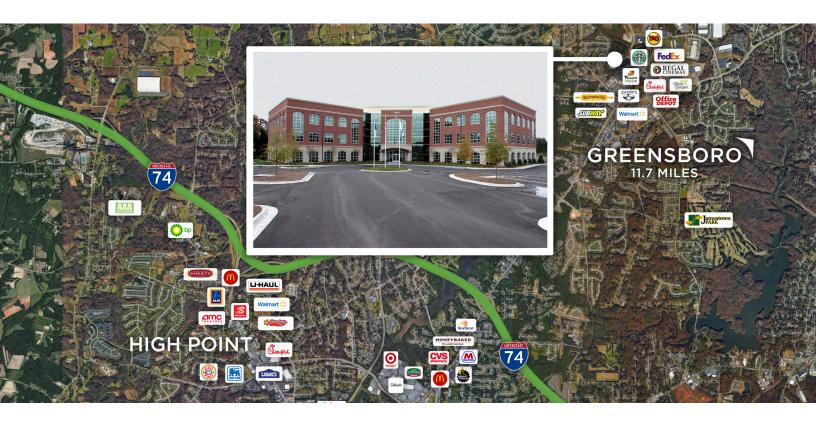

#### **DESCRIPTION**

 $\pm 9,557$  SF of Class A office space for lease. Former Bank of North Carolina headquarters space. Easy access from Interstate 40 and Piedmont Triad International Airport.

#### **DESCRIPTION**

 $\pm 9,557~\mathrm{SF}$  of Class A office space for lease. Former Bank of North Carolina headquarters space. Easy access from Interstate 40 and Piedmont Triad International Airport.