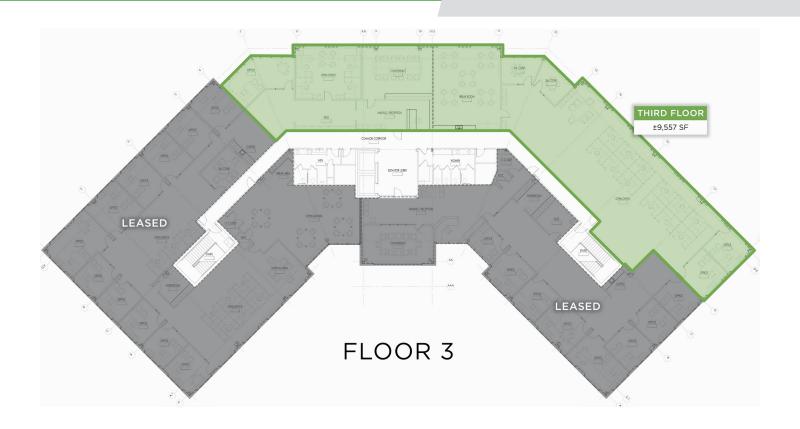

#### **DESCRIPTION**

 $\pm 9,557$  SF of Class A office space for lease. Former Bank of North Carolina headquarters space. Easy access from Interstate 40 and Piedmont Triad International Airport.

#### PROPERTY INFORMATION

| PROPERTY TYPE  | Office             | FLOORS     | 3           |
|----------------|--------------------|------------|-------------|
| AVAILABLE SF ± | 9,557              | YEAR BUILT | 2005        |
| BUILDING SF ±  | 63,366             | ELEVATOR   | Yes         |
| ACRES ±        | 7.55               | SPRINKLER  | Yes         |
| FLOORING       | Carpet/Tile        | EXTERIOR   | Brick/Block |
| PARKING        | 298 Surface Spaces |            |             |