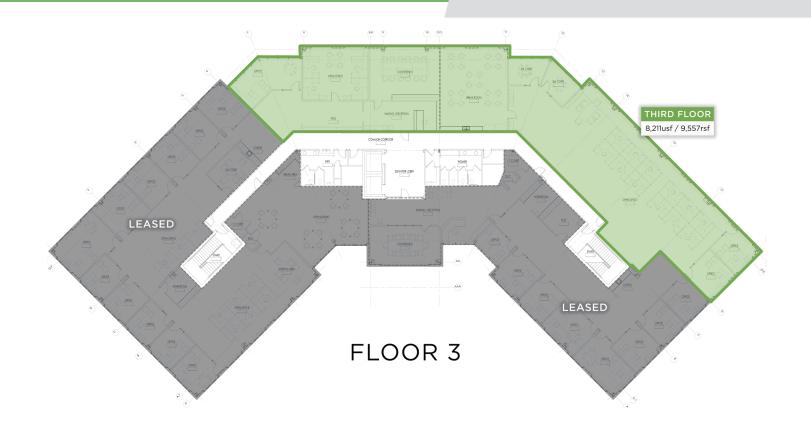

#### **PROPERTY HIGHLIGHTS**

PROPERTY TYPE

Office

AVAILABLE SF ±

9,557

.....

LEASE RATE

\$21.00. Full Service

#### DESCRIPTION

9,557± sf of Class A office space for lease. Former Bank of North Carolina headquarters space. Easy access from Interstate 40 and Piedmont Triad International Airport.

### **PROPERTY INFORMATION**

| PROPERTY TYPE  | Office             | FLOORS     | 3           |
|----------------|--------------------|------------|-------------|
| AVAILABLE SF ± | 9,557              | YEAR BUILT | 2005        |
| BUILDING SF ±  | 63,366             | ELEVATOR   | Yes         |
| ACRES ±        | 7.55               | SPRINKLER  | Yes         |
| FLOORING       | Carpet/Tile        | EXTERIOR   | Brick/Block |
| PARKING        | 298 Surface Spaces |            |             |

#### **PRICING & TERMS**

| LEASE RATE \$21.00 LEASE TYPE Full Service |  |
|--------------------------------------------|--|
|--------------------------------------------|--|

### DESCRIPTION

9,557± sf of Class A office space for lease. Former Bank of North Carolina headquarters space. Easy access from Interstate 40 and Piedmont Triad International Airport.

The information contained herein has been taken from sources deemed to be reliable. Linville Team Partners makes no representation or warranties, expressed or implied, as to the accuracy of this information. All information in this document is subject to verification prior to purchase or lease.