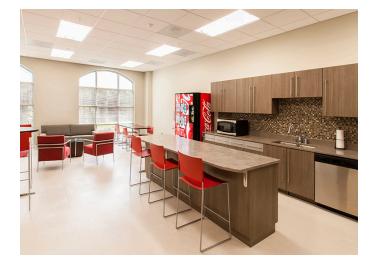

#### DESCRIPTION

9,557± sf of Class A office space for lease. Former Bank of North Carolina headquarters space. Easy access from Interstate 40 and Piedmont Triad International Airport.

### DESCRIPTION

9,557± sf of Class A office space for lease. Former Bank of North Carolina headquarters space. Easy access from Interstate 40 and Piedmont Triad International Airport.

The information contained herein has been taken from sources deemed to be reliable. Linville Team Partners makes no representation or warranties, expressed or implied, as to the accuracy of this information. All information in this document is subject to verification prior to purchase or lease.