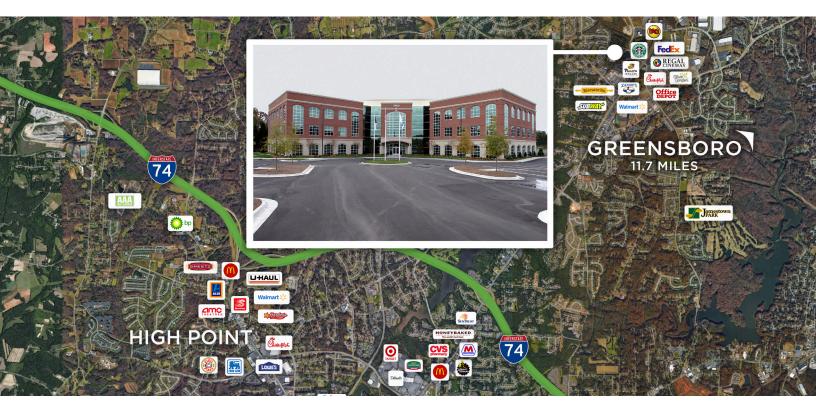

#### DESCRIPTION

9,557± sf of Class A office space for lease. Former Bank of North Carolina headquarters space. Easy access from Interstate 40 and Piedmont Triad International Airport.

### DESCRIPTION

9,557± sf of Class A office space for lease. Former Bank of North Carolina headquarters space. Easy access from Interstate 40 and Piedmont Triad International Airport.

The information contained herein has been taken from sources deemed to be reliable. Linville Team Partners makes no representation or warranties, expressed or implied, as to the accuracy of this information. All information in this document is subject to verification prior to purchase or lease.