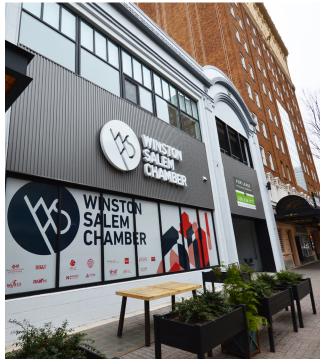

#### **NEWLY RENOVATED OFFICE SPACE**

This modern 4,865 RSF of lower level office space has been completely renovated. It is part of a larger redevelopment project in an irreplaceable downtown Winston-Salem location. This office space offers prominent signage opportunities along downtown's core office, restaurant and retail corridor. Co-tenants in this vibrant building include the Winston-Salem Chamber of Commerce and Canteen Market & Bistro.

## 411 W. 4TH

COMMERCIAL REAL ESTATE

- Modern ±4,865 RSF of lower level office space
- Completely renovated interior and exterior
- Part of larger 39,000 SF redevelopment project
- Incredible location in the epicenter of downtown's core office, restaurant and retail corridor
- Lease Rate: \$16.00 PSF, Modified Gross