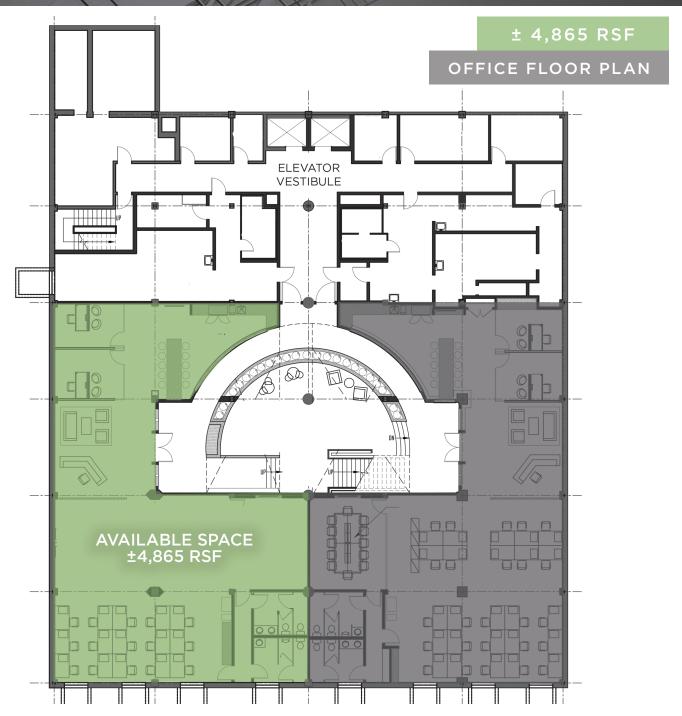

#### **NEWLY RENOVATED OFFICE SPACE**

This modern 4,865 RSF of lower level office space has been completely renovated. It is part of a larger redevelopment project in an irreplaceable downtown Winston-Salem location. This office space offers prominent signage opportunities along downtown's core office, restaurant and retail corridor. Co-tenants in this vibrant building include the Winston-Salem Chamber of Commerce and Canteen Market & Bistro.

## 411 W. 4TH

COMMERCIAL REAL ESTATE

- Modern ±4,865 RSF of lower level office space
- Completely renovated interior and exterior
- Part of larger 39,000 SF redevelopment project
- Incredible location in the epicenter of downtown's core office, restaurant and retail corridor
- Lease Rate: \$16.00 PSF, Modified Gross