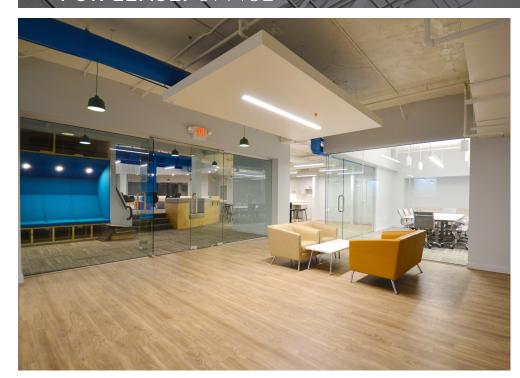

#### **NEWLY RENOVATED OFFICE SPACE**

This modern 4,865 RSF of lower level office space has been completely renovated. It is part of a larger redevelopment project in an irreplaceable downtown Winston-Salem location. This office space offers prominent signage opportunities along downtown's core office, restaurant and retail corridor. Co-tenants in this vibrant building include the Winston-Salem Chamber of Commerce and Canteen Market & Bistro.

## 411 W. 4TH

COMMERCIAL REAL ESTATE

- Modern ±4,865 RSF of lower level office space
- Completely renovated interior and exterior
- Part of larger 39,000 SF redevelopment project
- Incredible location in the epicenter of downtown's core office, restaurant and retail corridor
- Lease Rate: \$16.00 PSF, Modified Gross