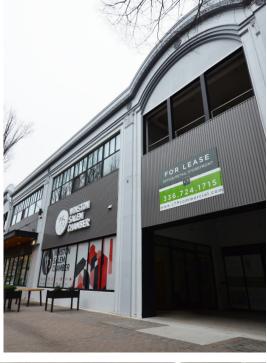

#### **NEWLY RENOVATED OFFICE SPACE**

This modern 4,865 RSF of lower level office space has been completely renovated. It is part of a larger redevelopment project in an irreplaceable downtown Winston-Salem location. This office space offers prominent signage opportunities along downtown's core office, restaurant and retail corridor. Co-tenants in this vibrant building include the Winston-Salem Chamber of Commerce and Canteen Market & Bistro.

## 411 W. 4TH

COMMERCIAL REAL ESTATE

- Modern ±4,865 RSF of lower level office space
- Completely renovated interior and exterior
- Part of larger 39,000 SF redevelopment project
- Incredible location in the epicenter of downtown's core office, restaurant and retail corridor
- Lease Rate: \$16.00 PSF, Modified Gross