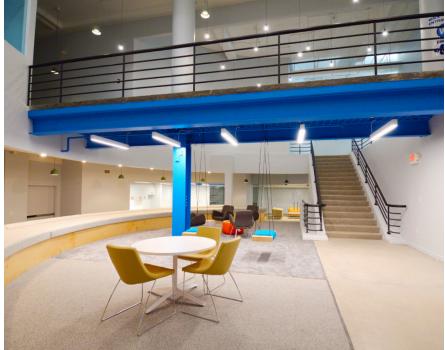

#### **NEWLY RENOVATED OFFICE SPACE**

This modern 4,865 RSF of lower level office space has been completely renovated. It is part of a larger redevelopment project in an irreplaceable downtown Winston-Salem location. This office space offers prominent signage opportunities along downtown's core office, restaurant and retail corridor. Co-tenants in this vibrant building include the Winston-Salem Chamber of Commerce and Canteen Market & Bistro.

## 411 W. 4TH

COMMERCIAL REAL ESTATE

- Modern ±4,865 RSF of lower level office space
- Completely renovated interior and exterior
- Part of larger 39,000 SF redevelopment project
- Incredible location in the epicenter of downtown's core office, restaurant and retail corridor
- Lease Rate: \$16.00 PSF, Modified Gross