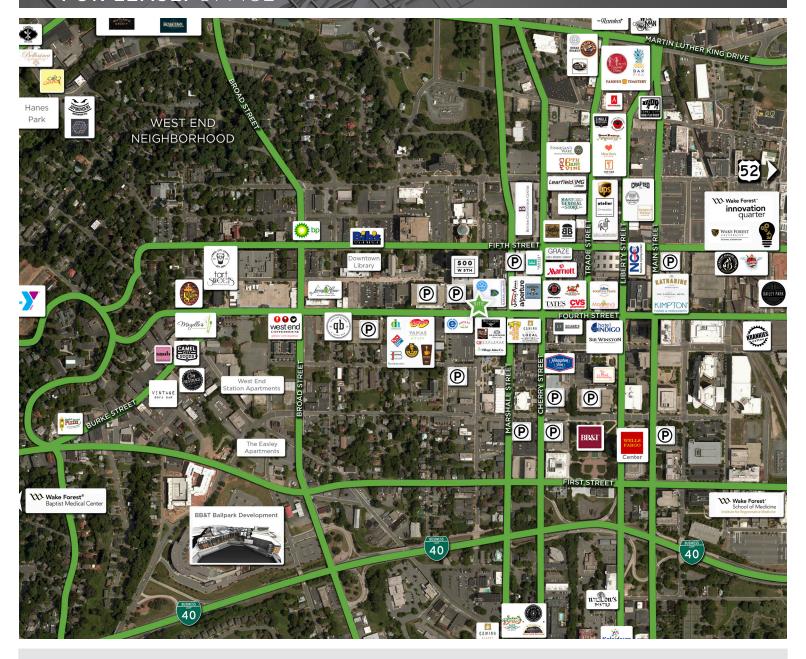

#### **NEWLY RENOVATED OFFICE SPACE**

This modern 4,865 RSF of lower level office space has been completely renovated. It is part of a larger redevelopment project in an irreplaceable downtown Winston-Salem location. This office space offers prominent signage opportunities along downtown's core office, restaurant and retail corridor. Co-tenants in this vibrant building include the Winston-Salem Chamber of Commerce and Canteen Market & Bistro.

## 411 W. 4TH

COMMERCIAL REAL ESTATE

- Modern ±4,865 RSF of lower level office space
- Completely renovated interior and exterior
- Part of larger 39,000 SF redevelopment project
- Incredible location in the epicenter of downtown's core office, restaurant and retail corridor
- Lease Rate: \$16.00 PSF, Modified Gross