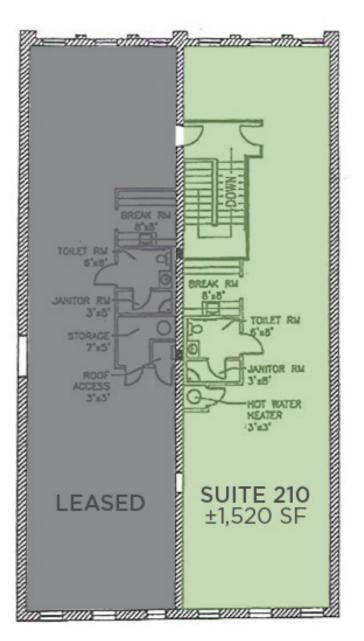

#### PROPERTY HIGHLIGHTS

| PROPERTY TYPE  | Office                  |
|----------------|-------------------------|
| AVAILABLE SF ± | 1,520                   |
| LEASE RATE     | \$14.00, Modified Gross |

#### **DESCRIPTION**

 $\pm 1,520~\rm SF$  of modern loft style office space available on the second floor, centrally located in downtown Winston-Salem. This office suite features beautiful hardwood floors, exposed brick walls, high ceilings, and an open versatile floor plan. Great opportunity for a small business location right in downtown within walking distance of Fourth Street restaurants, retail, and the Innovation Quarter.

### **KEY FEATURES**

- ±1,520 SF of modern loft style office space available
- Beautiful hardwood floors, exposed brick walls, high ceilings and an open versatile floor plan
- Great opportunity for a small business location right in downtown within walking distance of Fourth Street restaurants, retail, and Innovation Quarter
- Rent: \$14.00, Modified Gross

### PROPERTY INFORMATION

| PROPERTY TYPE  | Office | YEAR BUILT     | 1892   |
|----------------|--------|----------------|--------|
| AVAILABLE SF ± | 1,520  | YEAR RENOVATED | 1992   |
| FLOORS         | 2      | RESTROOMS      | 2      |
| PROPERTY CLASS | С      | PARKING        | Garage |
| ZONING         | CB WO  | FLOORING       |        |

#### **DESCRIPTION**

 $\pm 1,520~\mathrm{SF}$  of modern loft style office space available on the second floor, centrally located in downtown Winston-Salem. This office suite features beautiful hardwood floors, exposed brick walls, high ceilings, and an open versatile floor plan. Great opportunity for a small business location right in downtown within walking distance of Fourth Street restaurants, retail, and the Innovation Quarter.