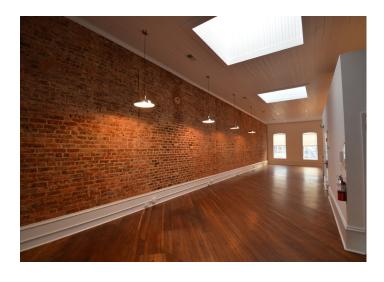

#### **DESCRIPTION**

 $\pm 1,520~\rm SF$  of modern loft style office space available on the second floor, centrally located in downtown Winston-Salem. This office suite features beautiful hardwood floors, exposed brick walls, high ceilings, and an open versatile floor plan. Great opportunity for a small business location right in downtown within walking distance of Fourth Street restaurants, retail, and the Innovation Quarter.

### **KEY FEATURES**

- ±1,520 SF of modern loft style office space available
- Beautiful hardwood floors, exposed brick walls, high ceilings and an open versatile floor plan
- Great opportunity for a small business location right in downtown within walking distance of Fourth Street restaurants, retail, and Innovation Quarter
- Rent: \$14.00, Modified Gross

#### **DESCRIPTION**

 $\pm 1,520~\mathrm{SF}$  of modern loft style office space available on the second floor, centrally located in downtown Winston-Salem. This office suite features beautiful hardwood floors, exposed brick walls, high ceilings, and an open versatile floor plan. Great opportunity for a small business location right in downtown within walking distance of Fourth Street restaurants, retail, and the Innovation Quarter.