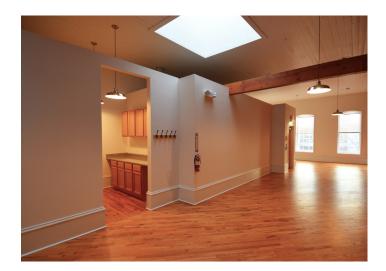

#### **DESCRIPTION**

 $\pm 1,520~\rm SF$  of modern loft style office space available on the second floor, centrally located in downtown Winston-Salem. This office suite features beautiful hardwood floors, exposed brick walls, high ceilings, and an open versatile floor plan. Great opportunity for a small business location right in downtown within walking distance of Fourth Street restaurants, retail, and the Innovation Quarter.

### **KEY FEATURES**

- ±1,520 SF of modern loft style office space available
- Beautiful hardwood floors, exposed brick walls, high ceilings and an open versatile floor plan
- Great opportunity for a small business location right in downtown within walking distance of Fourth Street restaurants, retail, and Innovation Quarter
- Rent: \$14.00, Modified Gross

#### **DESCRIPTION**

 $\pm 1,520~\mathrm{SF}$  of modern loft style office space available on the second floor, centrally located in downtown Winston-Salem. This office suite features beautiful hardwood floors, exposed brick walls, high ceilings, and an open versatile floor plan. Great opportunity for a small business location right in downtown within walking distance of Fourth Street restaurants, retail, and the Innovation Quarter.