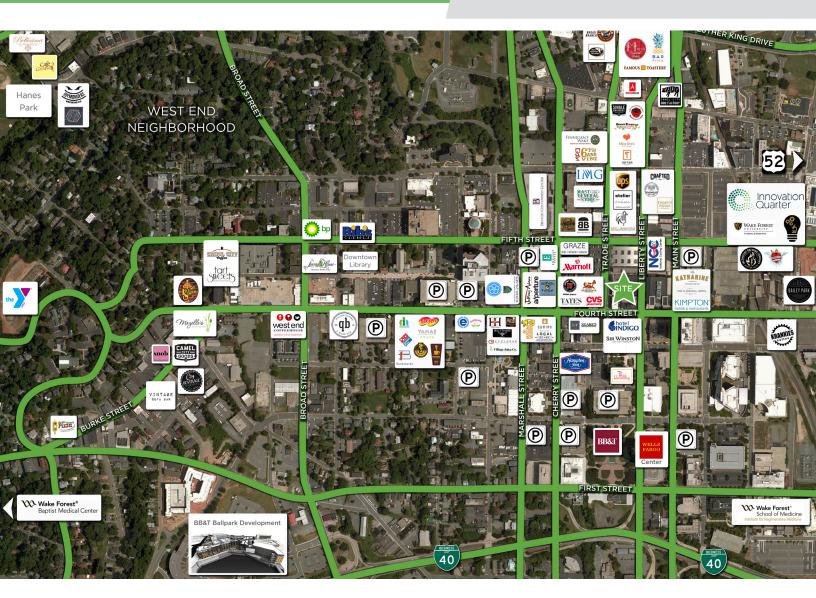

#### **DESCRIPTION**

 $\pm 1,520~\rm SF$  of modern loft style office space available on the second floor, centrally located in downtown Winston-Salem. This office suite features beautiful hardwood floors, exposed brick walls, high ceilings, and an open versatile floor plan. Great opportunity for a small business location right in downtown within walking distance of Fourth Street restaurants, retail, and the Innovation Quarter.

#### **DESCRIPTION**

 $\pm 1,520~\mathrm{SF}$  of modern loft style office space available on the second floor, centrally located in downtown Winston-Salem. This office suite features beautiful hardwood floors, exposed brick walls, high ceilings, and an open versatile floor plan. Great opportunity for a small business location right in downtown within walking distance of Fourth Street restaurants, retail, and the Innovation Quarter.