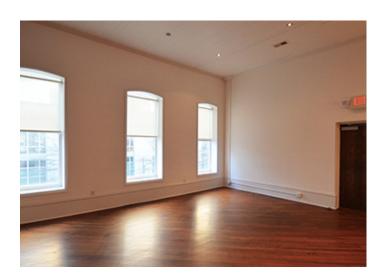

#### **DESCRIPTION**

 $\pm 1,520~\rm SF$  of modern loft style office space available on the second floor, centrally located in downtown Winston-Salem. This office suite features beautiful hardwood floors, exposed brick walls, high ceilings, and an open versatile floor plan. Great opportunity for a small business location right in downtown within walking distance of Fourth Street restaurants, retail, and the Innovation Quarter.

### **KEY FEATURES**

- ±1,520 SF of modern loft style office space available
- Beautiful hardwood floors, exposed brick walls, high ceilings and an open versatile floor plan
- Great opportunity for a small business location right in downtown within walking distance of Fourth Street restaurants, retail, and Innovation Quarter
- Rent: \$14.00, Modified Gross

#### **DESCRIPTION**

 $\pm 1,520~\mathrm{SF}$  of modern loft style office space available on the second floor, centrally located in downtown Winston-Salem. This office suite features beautiful hardwood floors, exposed brick walls, high ceilings, and an open versatile floor plan. Great opportunity for a small business location right in downtown within walking distance of Fourth Street restaurants, retail, and the Innovation Quarter.