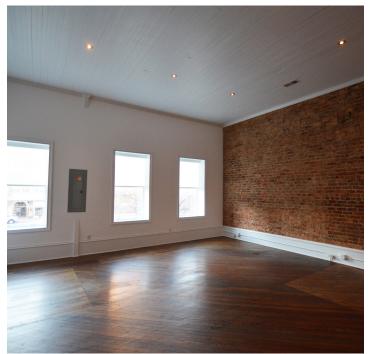

#### **DESCRIPTION**

 $\pm 1,520~\rm SF$  of modern loft style office space available on the second floor, centrally located in downtown Winston-Salem. This office suite features beautiful hardwood floors, exposed brick walls, high ceilings, and an open versatile floor plan. Great opportunity for a small business location right in downtown within walking distance of Fourth Street restaurants, retail, and the Innovation Quarter.

### **KEY FEATURES**

- ±1,520 SF of modern loft style office space available
- Beautiful hardwood floors, exposed brick walls, high ceilings and an open versatile floor plan
- Great opportunity for a small business location right in downtown within walking distance of Fourth Street restaurants, retail, and Innovation Quarter
- Rent: \$14.00, Modified Gross

#### **DESCRIPTION**

 $\pm 1,520~\mathrm{SF}$  of modern loft style office space available on the second floor, centrally located in downtown Winston-Salem. This office suite features beautiful hardwood floors, exposed brick walls, high ceilings, and an open versatile floor plan. Great opportunity for a small business location right in downtown within walking distance of Fourth Street restaurants, retail, and the Innovation Quarter.