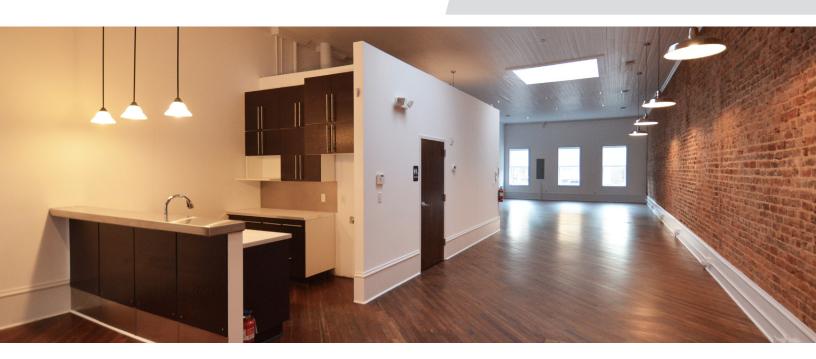

#### **DESCRIPTION**

 $\pm 1,520~\rm SF$  of modern loft style office space available on the second floor, centrally located in downtown Winston-Salem. This office suite features beautiful hardwood floors, exposed brick walls, high ceilings, and an open versatile floor plan. Great opportunity for a small business location right in downtown within walking distance of Fourth Street restaurants, retail, and the Innovation Quarter.

### **KEY FEATURES**

- ±1,520 SF of modern loft style office space available
- Beautiful hardwood floors, exposed brick walls, high ceilings and an open versatile floor plan
- Great opportunity for a small business location right in downtown within walking distance of Fourth Street restaurants, retail, and Innovation Quarter
- Rent: \$14.00, Modified Gross

#### **DESCRIPTION**

 $\pm 1,520~\mathrm{SF}$  of modern loft style office space available on the second floor, centrally located in downtown Winston-Salem. This office suite features beautiful hardwood floors, exposed brick walls, high ceilings, and an open versatile floor plan. Great opportunity for a small business location right in downtown within walking distance of Fourth Street restaurants, retail, and the Innovation Quarter.