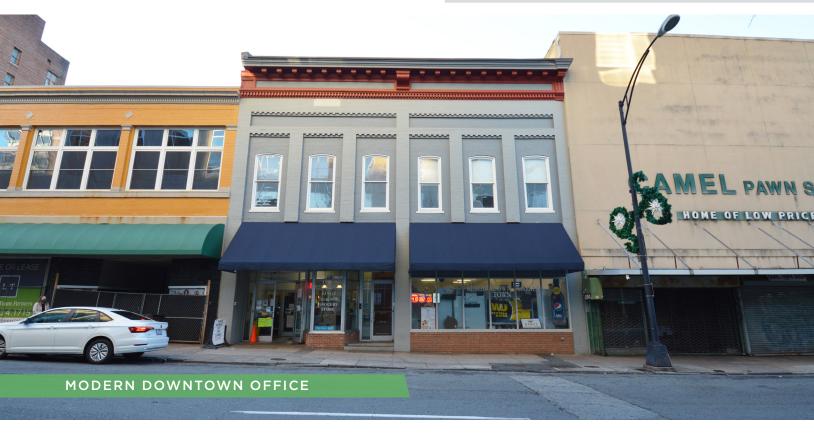

#### **DESCRIPTION**

 $\pm 1,520~\rm SF$  of modern loft style office space available on the second floor, centrally located in downtown Winston-Salem. This office suite features beautiful hardwood floors, exposed brick walls, high ceilings, and an open versatile floor plan. Great opportunity for a small business location right in downtown within walking distance of Fourth Street restaurants, retail, and the Innovation Quarter.

#### **DESCRIPTION**

 $\pm 1,520~\mathrm{SF}$  of modern loft style office space available on the second floor, centrally located in downtown Winston-Salem. This office suite features beautiful hardwood floors, exposed brick walls, high ceilings, and an open versatile floor plan. Great opportunity for a small business location right in downtown within walking distance of Fourth Street restaurants, retail, and the Innovation Quarter.