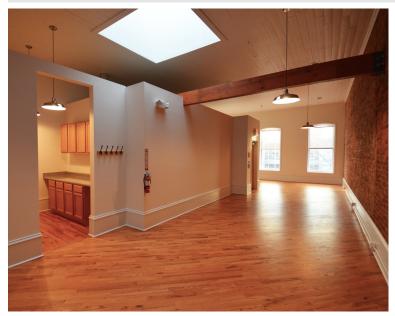

## 420 N. Liberty Street

WINSTON-SALEM, NC 27101

TWO MODERN DOWNTOWN OFFICE SUITES AVAILABLE

FOR LEASE

±1,734 SF and 1,520 SF of modern loft style office space available on the second floor, centrally located in downtown Winston-Salem. These two office suites feature beautiful hardwood floors, exposed brick walls, high ceilings, and an open versatile floor plan. Great opportunity for a small business location right in downtown within walking distance of Fourth Street restaurants, retail, and the Innovation Quarter.

## 420 N. Liberty Street

WINSTON-SALEM, NC 27101

TWO MODERN DOWNTOWN OFFICE SUITES AVAILABLE

FOR LEASE

- $\pm 1,734$  SF and 1,520 SF of modern loft style office space available
- Both suites feature beautiful hardwood floors, exposed brick walls, high ceilings and an open versatile floor plan
- Great opportunity for a small business location right in downtown within walking distance of Fourth Street restaurants, retail, and Innovation Quarter
- Pricing: \$14.00psf, Modified Gross