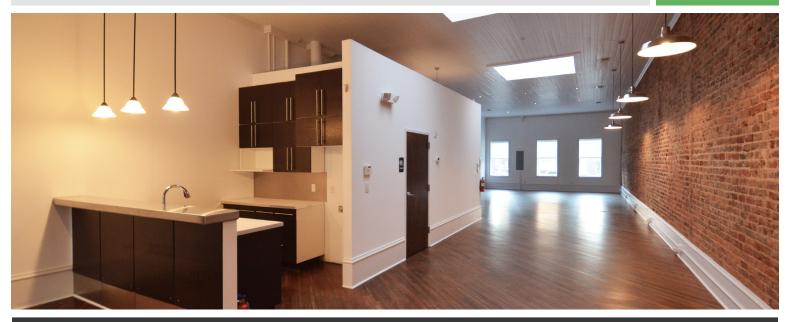

## 420 N. Liberty Street

WINSTON-SALEM, NC 27101

TWO MODERN DOWNTOWN OFFICE SUITES AVAILABLE

FOR LEASE

±1,734 SF and 1,520 SF of modern loft style office space available on the second floor, centrally located in downtown Winston-Salem. These two office suites feature beautiful hardwood floors, exposed brick walls, high ceilings, and an open versatile floor plan. Great opportunity for a small business location right in downtown within walking distance of Fourth Street restaurants, retail, and the Innovation Quarter.

## 420 N. Liberty Street

WINSTON-SALEM, NC 27101

TWO MODERN DOWNTOWN OFFICE SUITES AVAILABLE

FOR LEASE

- $\pm 1,734$  SF and 1,520 SF of modern loft style office space available
- Both suites feature beautiful hardwood floors, exposed brick walls, high ceilings and an open versatile floor plan
- Great opportunity for a small business location right in downtown within walking distance of Fourth Street restaurants, retail, and Innovation Quarter
- Pricing: \$14.00psf, Modified Gross