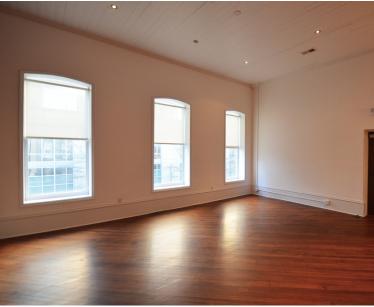

## 420 N. Liberty Street

WINSTON-SALEM, NC 27101

TWO MODERN DOWNTOWN OFFICE SUITES AVAILABLE

FOR LEASE

±1,734 SF and 1,520 SF of modern loft style office space available on the second floor, centrally located in downtown Winston-Salem. These two office suites feature beautiful hardwood floors, exposed brick walls, high ceilings, and an open versatile floor plan. Great opportunity for a small business location right in downtown within walking distance of Fourth Street restaurants, retail, and the Innovation Quarter.

## 420 N. Liberty Street

WINSTON-SALEM, NC 27101

TWO MODERN DOWNTOWN OFFICE SUITES AVAILABLE

FOR LEASE

- $\pm 1,734$  SF and 1,520 SF of modern loft style office space available
- Both suites feature beautiful hardwood floors, exposed brick walls, high ceilings and an open versatile floor plan
- Great opportunity for a small business location right in downtown within walking distance of Fourth Street restaurants, retail, and Innovation Quarter
- Pricing: \$14.00psf, Modified Gross