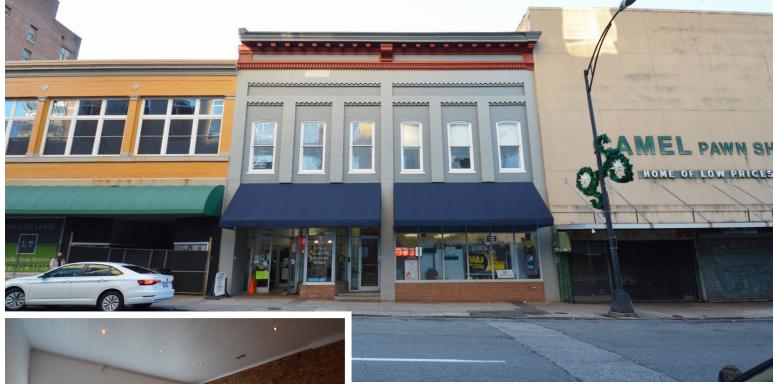

## 420 N. Liberty Street

WINSTON-SALEM, NC 27101

TWO MODERN DOWNTOWN OFFICE SUITES AVAILABLE

FOR LEASE

±1,734 SF and 1,520 SF of modern loft style office space available on the second floor, centrally located in downtown Winston-Salem. These two office suites feature beautiful hardwood floors, exposed brick walls, high ceilings, and an open versatile floor plan. Great opportunity for a small business location right in downtown within walking distance of Fourth Street restaurants, retail, and the Innovation Quarter.

## 420 N. Liberty Street

WINSTON-SALEM, NC 27101

TWO MODERN DOWNTOWN OFFICE SUITES AVAILABLE

FOR LEASE

- $\pm 1,734$  SF and 1,520 SF of modern loft style office space available
- Both suites feature beautiful hardwood floors, exposed brick walls, high ceilings and an open versatile floor plan
- Great opportunity for a small business location right in downtown within walking distance of Fourth Street restaurants, retail, and Innovation Quarter
- Pricing: \$14.00psf, Modified Gross