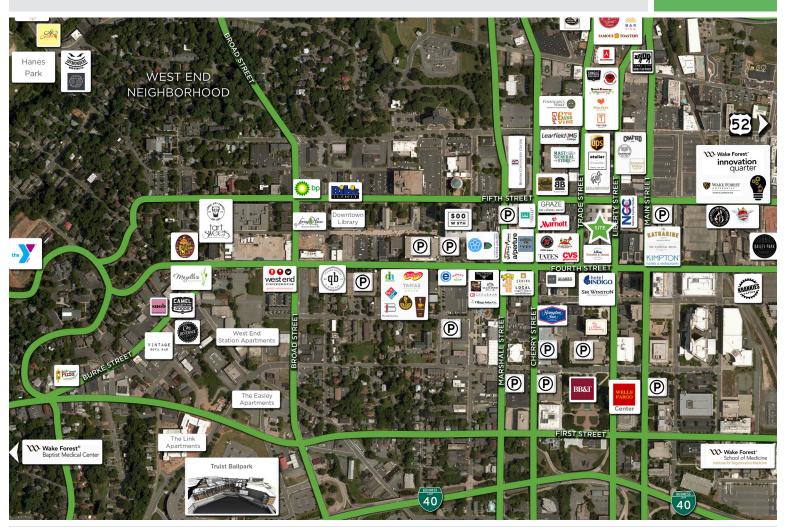

## 420 N. Liberty Street

WINSTON-SALEM, NC 27101

TWO MODERN DOWNTOWN OFFICE SUITES AVAILABLE

FOR LEASE

±1,734 SF and 1,520 SF of modern loft style office space available on the second floor, centrally located in downtown Winston-Salem. These two office suites feature beautiful hardwood floors, exposed brick walls, high ceilings, and an open versatile floor plan. Great opportunity for a small business location right in downtown within walking distance of Fourth Street restaurants, retail, and the Innovation Quarter.

## 420 N. Liberty Street

WINSTON-SALEM, NC 27101

TWO MODERN DOWNTOWN OFFICE SUITES AVAILABLE

FOR LEASE

- $\pm 1,734$  SF and 1,520 SF of modern loft style office space available
- Both suites feature beautiful hardwood floors, exposed brick walls, high ceilings and an open versatile floor plan
- Great opportunity for a small business location right in downtown within walking distance of Fourth Street restaurants, retail, and Innovation Quarter
- Pricing: \$14.00psf, Modified Gross