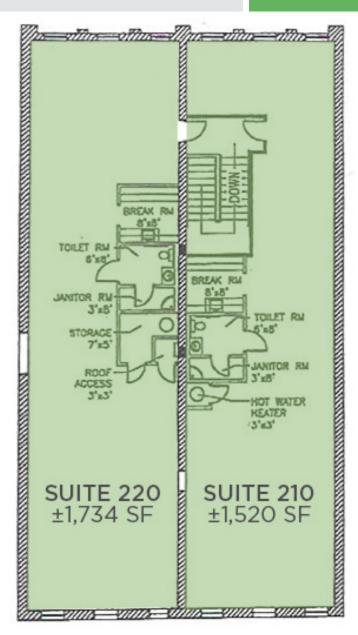

## 420 N. Liberty Street

WINSTON-SALEM, NC 27101

TWO MODERN DOWNTOWN OFFICE SUITES AVAILABLE

FOR LEASE

±1,734 SF and 1,520 SF of modern loft style office space available on the second floor, centrally located in downtown Winston-Salem. These two office suites feature beautiful hardwood floors, exposed brick walls, high ceilings, and an open versatile floor plan. Great opportunity for a small business location right in downtown within walking distance of Fourth Street restaurants, retail, and the Innovation Quarter.

## 420 N. Liberty Street

WINSTON-SALEM, NC 27101

TWO MODERN DOWNTOWN OFFICE SUITES AVAILABLE

FOR LEASE

- $\pm 1,734$  SF and 1,520 SF of modern loft style office space available
- Both suites feature beautiful hardwood floors, exposed brick walls, high ceilings and an open versatile floor plan
- Great opportunity for a small business location right in downtown within walking distance of Fourth Street restaurants, retail, and Innovation Quarter
- Pricing: \$14.00psf, Modified Gross

## 420 N. Liberty Street

WINSTON-SALEM, NC 27101

TWO MODERN DOWNTOWN OFFICE SUITES AVAILABLE

FOR LEASE

#### LOCATION

Address 420 N. Liberty Street, Winston-Salem, NC 27101

| Address          | 420 N. Liberty Street, Winston-Salem, NC 27101 |             |                |                |         |                |         |
|------------------|------------------------------------------------|-------------|----------------|----------------|---------|----------------|---------|
| PROPERTY DETAILS |                                                |             |                |                |         |                |         |
| Property Type    | Office                                         | Office SF ± | 1,520 - 3,254  | Year Built     | 1892    | Parking        | Garage  |
| # Floors         | 2                                              | Restrooms   | 2              | Year Renovated | 1992    | Property Class | В       |
| UTILITIES        |                                                |             |                |                |         |                |         |
| Electrical       | Duke                                           | Water/Sewer | City           | Heat           | Central | Air            | Central |
| TAX INFORMATION  |                                                |             |                |                |         |                |         |
| Zoning           | CB WO                                          | Tax Block   | BL6084         | Tax Lot        | LO130   | Tax PIN        |         |
| PRICING & TERMS  |                                                |             |                |                |         |                |         |
| Lease Rate       | \$14.00                                        | Lease Type  | Modified Gross | Terms          |         |                |         |