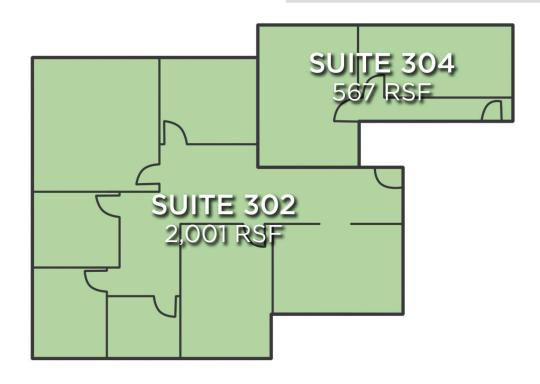

### **DESCRIPTION**

567-2,568± rsf of professional office space at the corner of Silas Creek Parkway and Country Club Road. Very good visibility, ample parking and a variety of floor plans make for a great leasing opportunity. Park West offers easy access to major thoroughfares including I-40, Hanes Mall Boulevard and Stratford Road. Key man suites available.