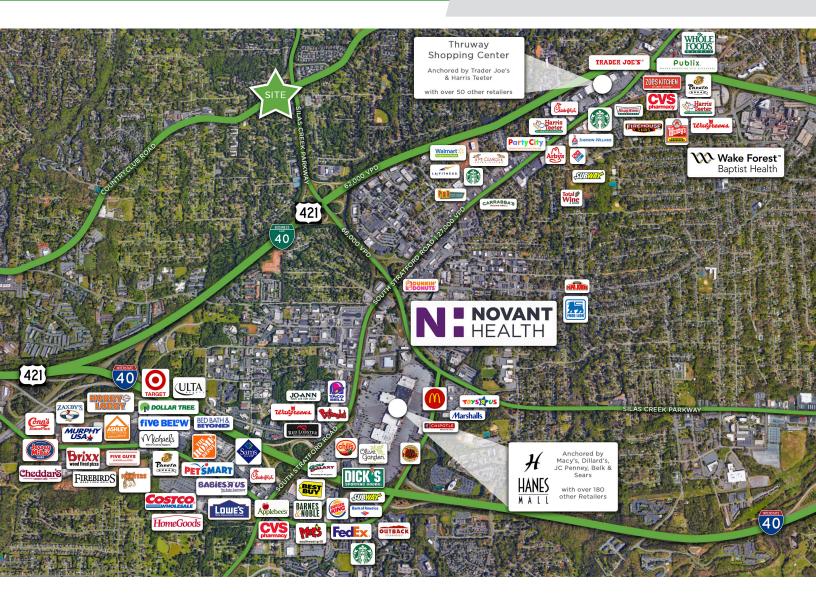

### **DESCRIPTION**

567-2,568± rsf of professional office space at the corner of Silas Creek Parkway and Country Club Road. Very good visibility, ample parking and a variety of floor plans make for a great leasing opportunity. Park West offers easy access to major thoroughfares including I-40, Hanes Mall Boulevard and Stratford Road. Key man suites available.