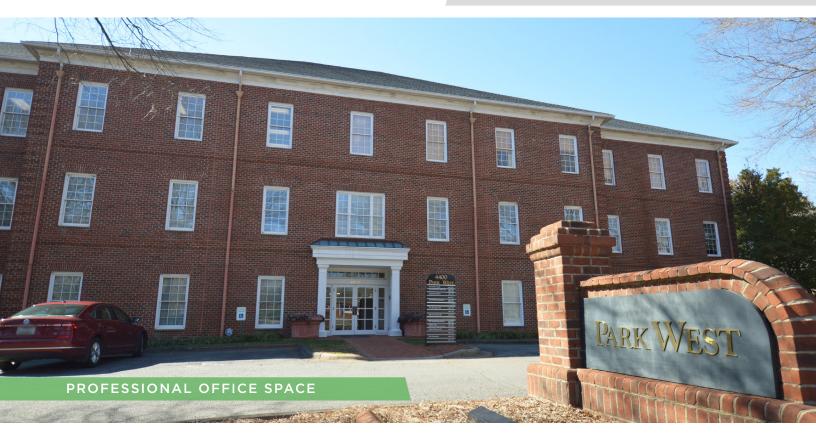

FOR LEASE | 4400 SILAS CREEK PARKWAY

### **DESCRIPTION**

567-2,568± rsf of professional office space at the corner of Silas Creek Parkway and Country Club Road. Very good visibility, ample parking and a variety of floor plans make for a great leasing opportunity. Park West offers easy access to major thoroughfares including I-40, Hanes Mall Boulevard and Stratford Road. Key man suites available.

### **KEY FEATURES**

- Great visibility, ample parking and a variety of floor plans available
- Located at the corner of Silas Creek Parkway & Country Club Road
- Key man suites available
- Rent: \$18.00, Full Service