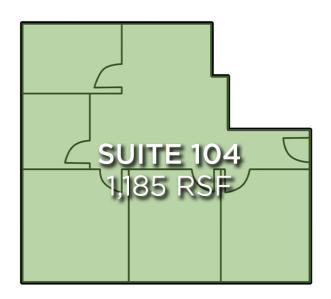

### **DESCRIPTION**

567-2,568± rsf of professional office space at the corner of Silas Creek Parkway and Country Club Road. Very good visibility, ample parking and a variety of floor plans make for a great leasing opportunity. Park West offers easy access to major thoroughfares including I-40, Hanes Mall Boulevard and Stratford Road. Key man suites available.