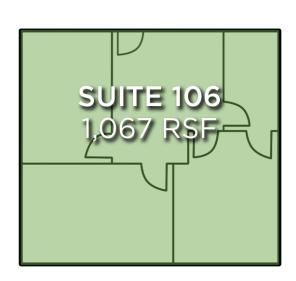

#### PROPERTY HIGHLIGHTS

| PROPERTY TYPE  | Office                |
|----------------|-----------------------|
| AVAILABLE SF ± | 567 - 2,568           |
| LEASE RATE     | \$18.00, Full Service |

#### PROPERTY INFORMATION

| PROPERTY TYPE  | Office | AVAILABLE SF ± | 567 - 2,568       |
|----------------|--------|----------------|-------------------|
| YEAR BUILT     | 1989   | FLOORS         | 3                 |
| YEAR RENOVATED | 2000   | PARKING        | 94 Surface Spaces |