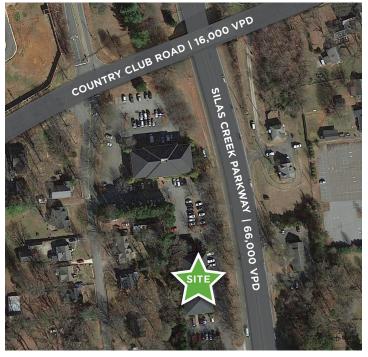

### **DESCRIPTION**

567-2,568± rsf of professional office space at the corner of Silas Creek Parkway and Country Club Road. Very good visibility, ample parking and a variety of floor plans make for a great leasing opportunity. Park West offers easy access to major thoroughfares including I-40, Hanes Mall Boulevard and Stratford Road. Key man suites available.

### **KEY FEATURES**

- Great visibility, ample parking and a variety of floor plans available
- Located at the corner of Silas Creek Parkway & Country Club Road
- Key man suites available
- Rent: \$18.00, Full Service