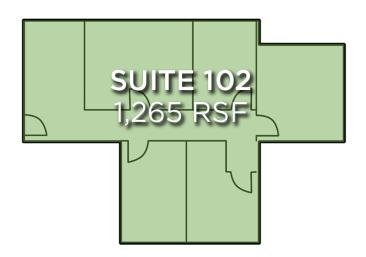

#### PROPERTY HIGHLIGHTS

| PROPERTY TYPE  | Office                |
|----------------|-----------------------|
| AVAILABLE SF ± | 567 - 2,568           |
| LEASE RATE     | \$18.00, Full Service |

#### PROPERTY INFORMATION

| PROPERTY TYPE  | Office | AVAILABLE SF ± | 567 - 2,568       |
|----------------|--------|----------------|-------------------|
| YEAR BUILT     | 1989   | FLOORS         | 3                 |
| YEAR RENOVATED | 2000   | PARKING        | 94 Surface Spaces |