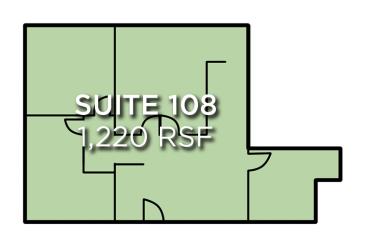

### **DESCRIPTION**

567-2,568± rsf of professional office space at the corner of Silas Creek Parkway and Country Club Road. Very good visibility, ample parking and a variety of floor plans make for a great leasing opportunity. Park West offers easy access to major thoroughfares including I-40, Hanes Mall Boulevard and Stratford Road. Key man suites available.