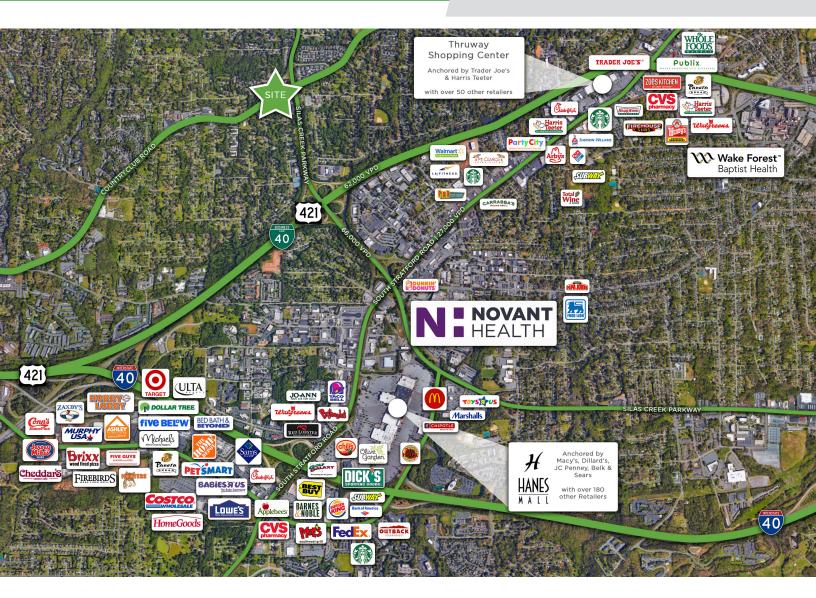

### **DESCRIPTION**

567-2,568± rsf of professional office space at the corner of Silas Creek Parkway and Country Club Road. Very good visibility, ample parking and a variety of floor plans make for a great leasing opportunity. Park West offers easy access to major thoroughfares including I-40, Hanes Mall Boulevard and Stratford Road. Key man suites available.

### **KEY FEATURES**

- Great visibility, ample parking and a variety of floor plans available
- Located at the corner of Silas Creek Parkway & Country Club Road
- Key man suites available
- Rent: \$17.00, Full Service