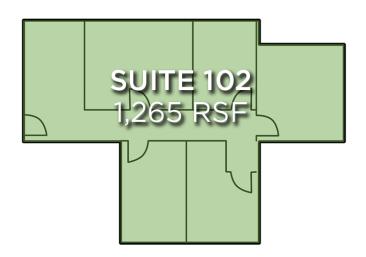

#### PROPERTY HIGHLIGHTS

| PROPERTY TYPE  | Office                |
|----------------|-----------------------|
| AVAILABLE SF ± | 567 - 2,568           |
| LEASE RATE     | \$17.00, Full Service |

#### PROPERTY INFORMATION

| PROPERTY TYPE  | Office | AVAILABLE SF ± | 567 - 2,568       |
|----------------|--------|----------------|-------------------|
| YEAR BUILT     | 1989   | FLOORS         | 3                 |
| YEAR RENOVATED | 2000   | PARKING        | 94 Surface Spaces |