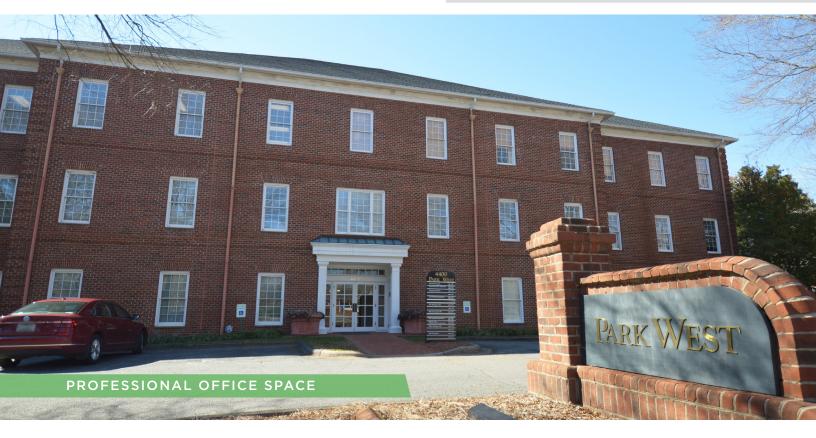

### **DESCRIPTION**

567-2,568± rsf of professional office space at the corner of Silas Creek Parkway and Country Club Road. Very good visibility, ample parking and a variety of floor plans make for a great leasing opportunity. Park West offers easy access to major thoroughfares including I-40, Hanes Mall Boulevard and Stratford Road. Key man suites available.

### **KEY FEATURES**

- Great visibility, ample parking and a variety of floor plans available
- Located at the corner of Silas Creek Parkway & Country Club Road
- Key man suites available
- Rent: \$17.00, Full Service