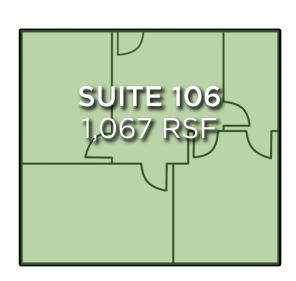

#### PROPERTY HIGHLIGHTS

| PROPERTY TYPE  | Office                |
|----------------|-----------------------|
| AVAILABLE SF ± | 567 - 2,568           |
| LEASE RATE     | \$17.00, Full Service |

#### PROPERTY INFORMATION

| PROPERTY TYPE  | Office | AVAILABLE SF ± | 567 - 2,568       |
|----------------|--------|----------------|-------------------|
| YEAR BUILT     | 1989   | FLOORS         | 3                 |
| YEAR RENOVATED | 2000   | PARKING        | 94 Surface Spaces |