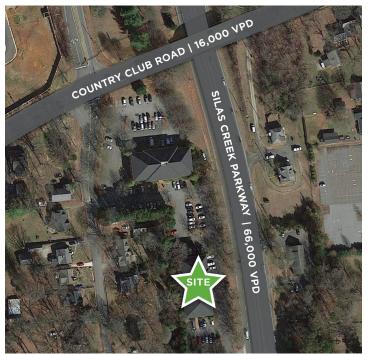

### **DESCRIPTION**

567-2,568± rsf of professional office space at the corner of Silas Creek Parkway and Country Club Road. Very good visibility, ample parking and a variety of floor plans make for a great leasing opportunity. Park West offers easy access to major thoroughfares including I-40, Hanes Mall Boulevard and Stratford Road. Key man suites available.

### **KEY FEATURES**

- Great visibility, ample parking and a variety of floor plans available
- Located at the corner of Silas Creek Parkway & Country Club Road
- Key man suites available
- Rent: \$17.00, Full Service