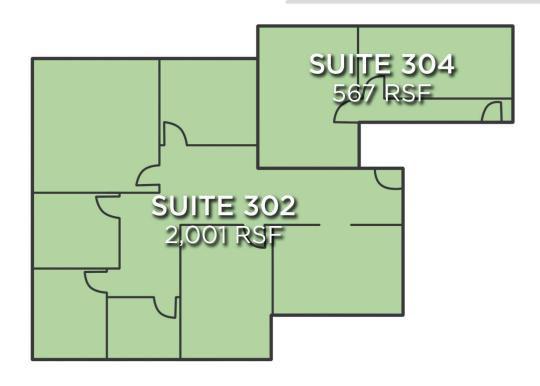

### **DESCRIPTION**

567-2,568± rsf of professional office space at the corner of Silas Creek Parkway and Country Club Road. Very good visibility, ample parking and a variety of floor plans make for a great leasing opportunity. Park West offers easy access to major thoroughfares including I-40, Hanes Mall Boulevard and Stratford Road. Key man suites available.