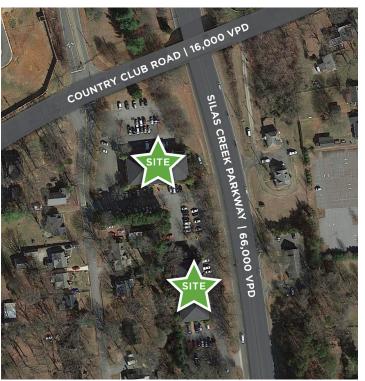

#### **DESCRIPTION**

 $\pm 175$ -2,001 RSF of professional office space at the corner of Silas Creek Parkway and Country Club Road. Very good visibility, ample parking, and a variety of floor plans make for a great leasing opportunity. Park West offers easy access to major thoroughfares including I-40, Hanes Mall Boulevard and Stratford Road. Additional ±2,026-8,371 RSF available July 2022.

#### **DESCRIPTION**

±175-2,001 RSF of professional office space at the corner of Silas Creek Parkway and Country Club Road. Very good visibility, ample parking and a variety of floor plans make for a great leasing opportunity. Park West offers easy access to major thoroughfares including I-40, Hanes Mall Boulevard and Stratford Road. Additional ±2,026-8,371 RSF available July 2022.

#### **KEY FEATURES**

- · Availability in two office buildings
- Great visibility, ample parking, and a variety of floor plans available
- Located at the corner of Silas Creek Parkway & Country Club Road
- · Daily suite vacuuming and trash removal
- On-site mail and FedEx pick up
- Rent: \$17.00, Full Service