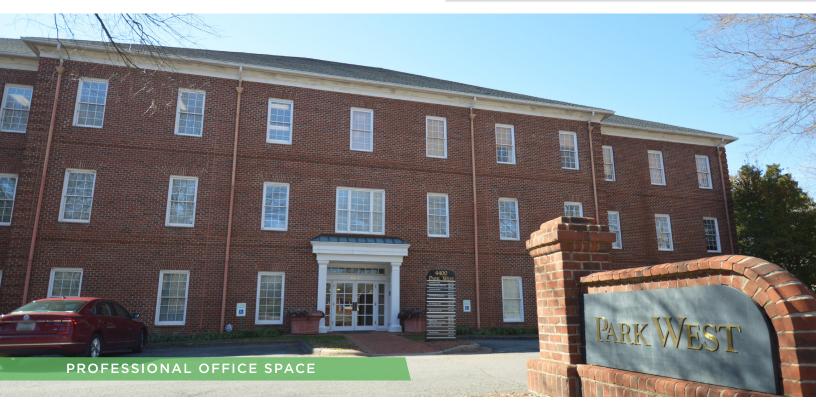

#### **DESCRIPTION**

 $\pm 175$ -2,001 RSF of professional office space at the corner of Silas Creek Parkway and Country Club Road. Very good visibility, ample parking, and a variety of floor plans make for a great leasing opportunity. Park West offers easy access to major thoroughfares including I-40, Hanes Mall Boulevard and Stratford Road. Additional ±2,026-8,371 RSF available July 2022.

#### **DESCRIPTION**

±175-2,001 RSF of professional office space at the corner of Silas Creek Parkway and Country Club Road. Very good visibility, ample parking and a variety of floor plans make for a great leasing opportunity. Park West offers easy access to major thoroughfares including I-40, Hanes Mall Boulevard and Stratford Road. Additional ±2,026-8,371 RSF available July 2022.