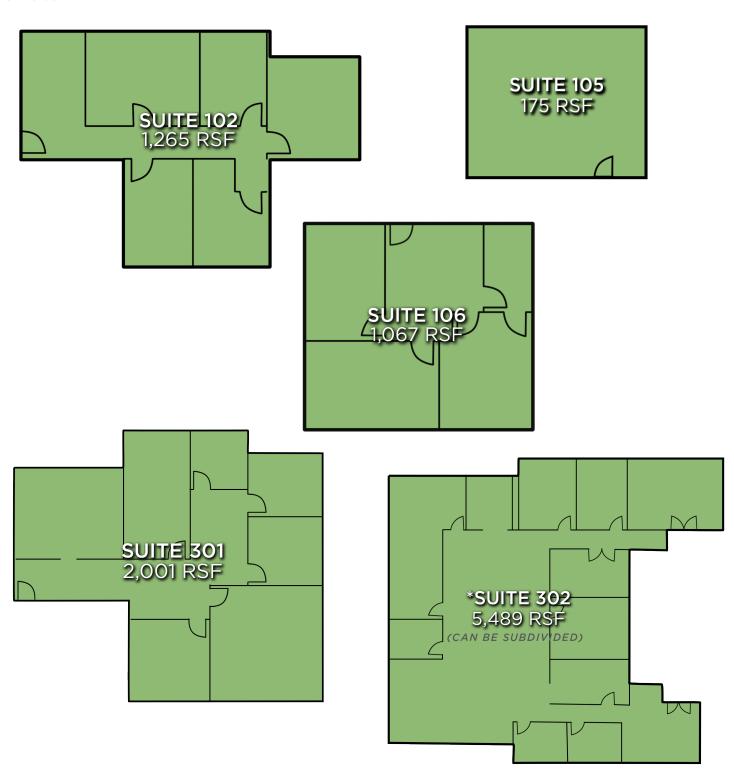

#### 4400 SILAS CREEK PARKWAY FLOOR PLANS

\*NOT TO SCALE

\*AVAILABLE OCTOBER 2022