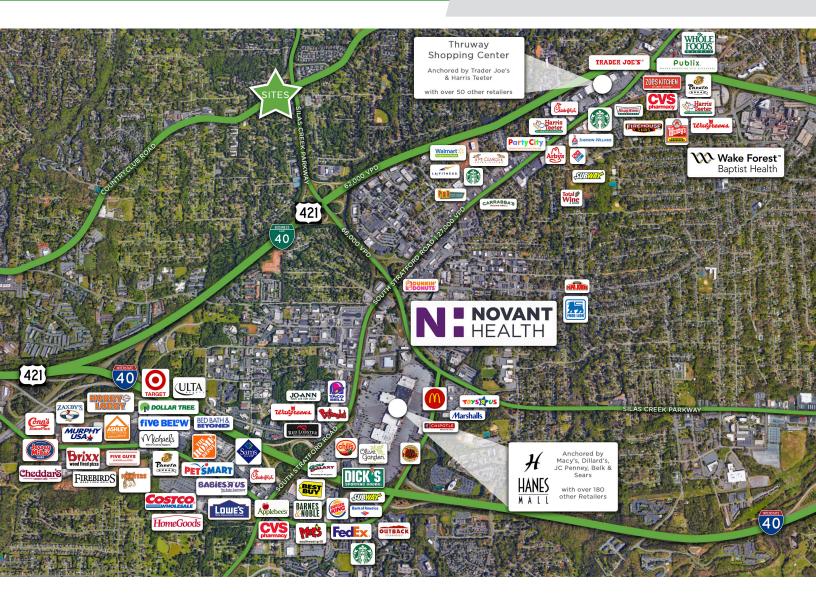

#### **DESCRIPTION**

 $\pm 175$ -2,001 RSF of professional office space at the corner of Silas Creek Parkway and Country Club Road. Very good visibility, ample parking, and a variety of floor plans make for a great leasing opportunity. Park West offers easy access to major thoroughfares including I-40, Hanes Mall Boulevard and Stratford Road. Additional ±2,026-8,371 RSF available July 2022.

#### **KEY FEATURES**

- · Availability in two office buildings
- Great visibility, ample parking, and a variety of floor plans available
- Located at the corner of Silas Creek Parkway & Country Club Road
- · Daily suite vacuuming and trash removal
- On-site mail and FedEx pick up
- Rent: \$17.00, Full Service

#### **DESCRIPTION**

±175-2,001 RSF of professional office space at the corner of Silas Creek Parkway and Country Club Road. Very good visibility, ample parking and a variety of floor plans make for a great leasing opportunity. Park West offers easy access to major thoroughfares including I-40, Hanes Mall Boulevard and Stratford Road. Additional ±2,026-8,371 RSF available July 2022.