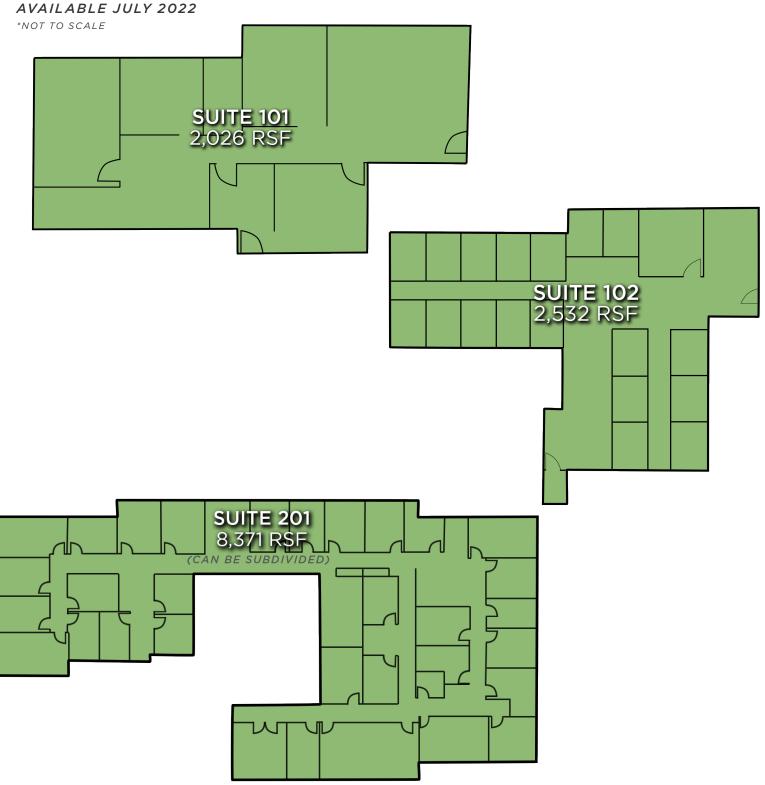

## PARK WEST OFFICES

FOR LEASE | 4400 SILAS CREEK PARKWAY 3600 COUNTRY CLUB ROAD

Linville Team Partners

COMMERCIAL REAL ESTATE

3600 COUNTRY CLUB ROAD FLOOR PLANS