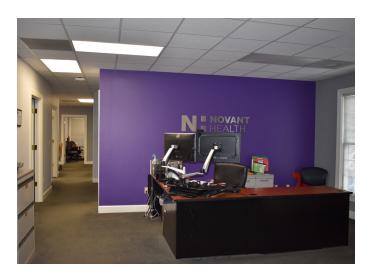

#### **DESCRIPTION**

 $\pm 175$ -2,001 RSF of professional office space at the corner of Silas Creek Parkway and Country Club Road. Very good visibility, ample parking, and a variety of floor plans make for a great leasing opportunity. Park West offers easy access to major thoroughfares including I-40, Hanes Mall Boulevard and Stratford Road. Additional ±2,026-8,371 RSF available July 2022.

#### **DESCRIPTION**

±175-2,001 RSF of professional office space at the corner of Silas Creek Parkway and Country Club Road. Very good visibility, ample parking and a variety of floor plans make for a great leasing opportunity. Park West offers easy access to major thoroughfares including I-40, Hanes Mall Boulevard and Stratford Road. Additional ±2,026-8,371 RSF available July 2022.