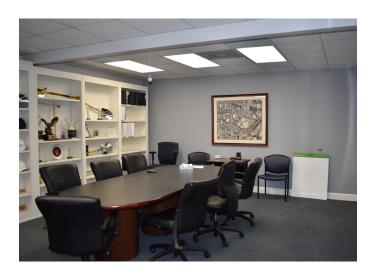

#### **DESCRIPTION**

 $\pm 175$ -2,001 RSF of professional office space at the corner of Silas Creek Parkway and Country Club Road. Very good visibility, ample parking, and a variety of floor plans make for a great leasing opportunity. Park West offers easy access to major thoroughfares including I-40, Hanes Mall Boulevard and Stratford Road. Additional ±2,026-8,371 RSF available July 2022.

#### **DESCRIPTION**

±175-2,001 RSF of professional office space at the corner of Silas Creek Parkway and Country Club Road. Very good visibility, ample parking and a variety of floor plans make for a great leasing opportunity. Park West offers easy access to major thoroughfares including I-40, Hanes Mall Boulevard and Stratford Road. Additional ±2,026-8,371 RSF available July 2022.