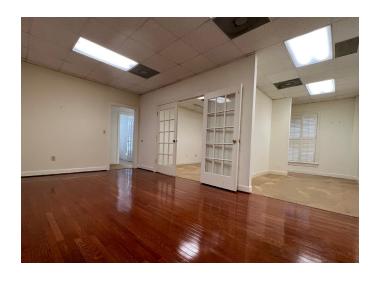

#### **DESCRIPTION**

 $\pm 175$ -2,001 RSF of professional office space at the corner of Silas Creek Parkway and Country Club Road. Very good visibility, ample parking, and a variety of floor plans make for a great leasing opportunity. Park West offers easy access to major thoroughfares including I-40, Hanes Mall Boulevard and Stratford Road. Additional ±2,026-8,371 RSF available July 2022.

#### **DESCRIPTION**

±175-2,001 RSF of professional office space at the corner of Silas Creek Parkway and Country Club Road. Very good visibility, ample parking and a variety of floor plans make for a great leasing opportunity. Park West offers easy access to major thoroughfares including I-40, Hanes Mall Boulevard and Stratford Road. Additional ±2,026-8,371 RSF available July 2022.