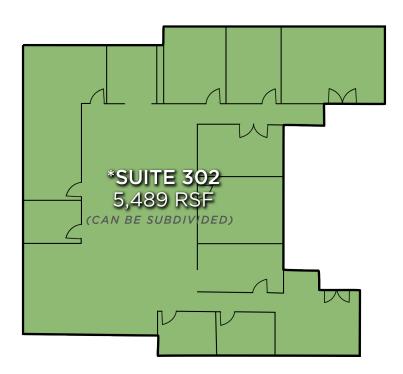

# PARK WEST OFFICES FOR LEASE | 4400 SILAS CREEK PARKWAY 3600 COUNTRY CLUB ROAD

Linville Team Partners COMMERCIAL REAL ESTATE

4400 SILAS CREEK PARKWAY FLOOR PLANS

\*NOT TO SCALE

\*AVAILABLE OCTOBER 2022