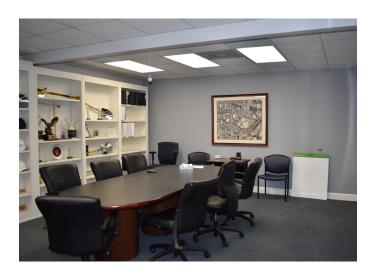

#### **DESCRIPTION**

±108-5,489 RSF of professional office space at the corner of Silas Creek Parkway and Country Club Road. Very good visibility, ample parking, and a variety of floor plans make for a great leasing opportunity. Park West offers easy access to major thoroughfares including I-40, Hanes Mall Boulevard and Stratford Road.