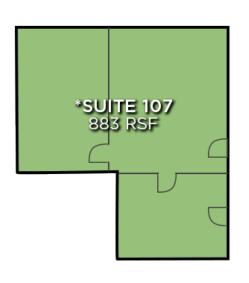

# PARK WEST OFFICES FOR LEASE | 4400 SILAS CREEK PARKWAY 3600 COUNTRY CLUB ROAD

Linville Team Partners COMMERCIAL REAL ESTATE

4400 SILAS CREEK PARKWAY FLOOR PLANS

\*NOT TO SCALE

\*AVAILABLE OCTOBER 2022