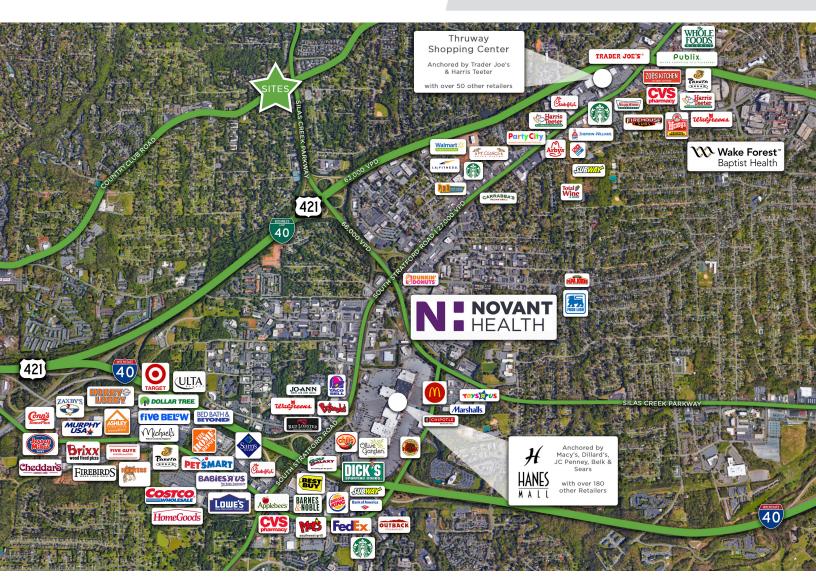

#### **DESCRIPTION**

±108-5,489 RSF of professional office space at the corner of Silas Creek Parkway and Country Club Road. Very good visibility, ample parking, and a variety of floor plans make for a great leasing opportunity. Park West offers easy access to major thoroughfares including I-40, Hanes Mall Boulevard and Stratford Road.