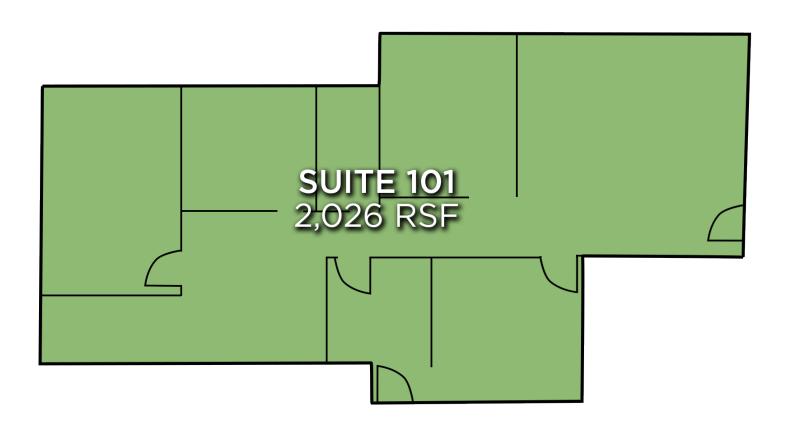

KWAY 3600 COUNTRY CLUB ROAD

### Linville Team Partners

COMMERCIAL REAL ESTATE



#### **KEY FEATURES**

- Availability in two office buildings
- Great visibility, ample parking, and a variety of floor plans available
- Located at the corner of Silas Creek Parkway & Country Club Road
- · Daily suite vacuuming and trash removal
- On-site mail and FedEx pick up
- Rent: \$16.00, Full Service



# PARK WEST OFFICES FOR LEASE | 4400 SILAS CREEK PARKWAY 3600 COUNTRY CLUB ROAD

Linville Team Partners COMMERCIAL REAL ESTATE

4400 SILAS CREEK PARKWAY FLOOR PLANS

\*NOT TO SCALE









\*AVAILABLE OCTOBER 2022

## PARK WEST OFFICES

FOR LEASE | 4400 SILAS CREEK PARKWAY 3600 COUNTRY CLUB ROAD

Linville Team Partners

COMMERCIAL REAL ESTATE

#### 3600 COUNTRY CLUB ROAD FLOOR PLANS

\*NOT TO SCALE



#### KEY MAN AVAILABILITY

- ±108-196 SF suite for \$400-600/month
- Furnished with a desk, desk chair, and office hutch
- Rate includes high-speed secure internet, janitorial service, use of workroom with a color printer/scanner, breakroom and conference room
- Tenant responsible for phone service



# PARK WEST OFFICES FOR LEASE | 4400 SILAS CREEK PARKWAY 3600 COUNTRY CLUB ROAD



COMMERCIAL REAL ESTATE

#### PROPERTY INFORMATION

| PROPERTY TYPE  | Office | BUILDINGS                        | 2           |
|----------------|--------|----------------------------------|-------------|
| YEAR BUILT     | 1989   | 4400 BUILDING<br>AVAILABLE RSF ± | 567 - 5,489 |
| YEAR RENOVATED | 2000   | 3600 BUILDING<br>AVAILABLE RSF ± | 108 - 2,026 |

#### **PRICING & TERMS**

| LEASE RATE | \$16.00 | L