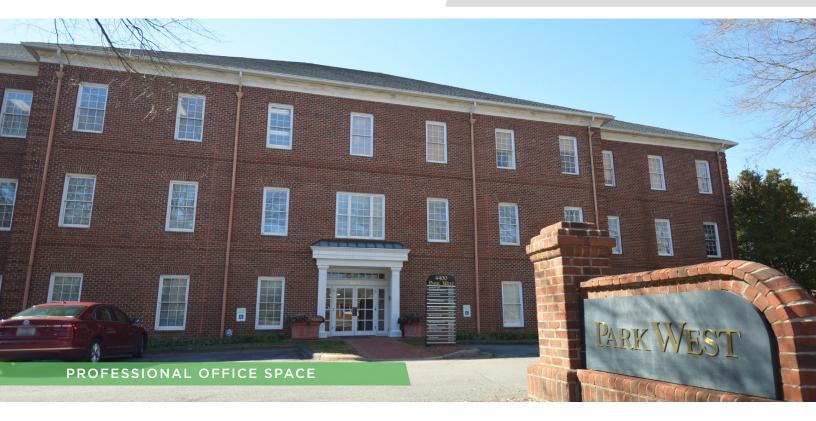

# PARK WEST OFFICES FOR LEASE | 4400 SILAS CREEK PARKWAY 3600 COUNTRY CLUB ROAD

#### **DESCRIPTION**

±108-5,489 RSF of professional office space at the corner of Silas Creek Parkway and Country Club Road. Very good visibility, ample parking, and a variety of floor plans make for a great leasing opportunity. Park West offers easy access to major thoroughfares including I-40, Hanes Mall Boulevard and Stratford Road.