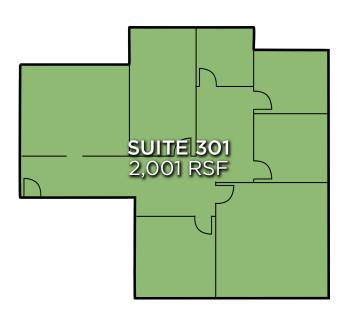

- P 336.724.1715

## PARK WEST OFFICES

FOR LEASE | 4400 SILAS CREEK PARKWAY 3600 COUNTRY CLUB ROAD

## Linville Team Partners

COMMERCIAL REAL ESTATE













### PARK WEST OFFICES

FOR LEASE | 4400 SILAS CREEK PARKWAY 3600 COUNTRY CLUB ROAD

### Linville Team Partners

COMMERCIAL REAL ESTATE



#### **KEY FEATURES**

- Availability in two office buildings
- Great visibility, ample parking, and a variety of floor plans available
- Located at the corner of Silas Creek Parkway & Country Club Road
- · Daily suite vacuuming and trash removal
- On-site mail and FedEx pick up
- Rent: \$16.00, Full Service



# PARK WEST OFFICES FOR LEASE | 4400 SILAS CREEK PARKWAY 3600 COUNTRY CLUB ROAD

Linville Team Partners COMMERCIAL REAL ESTATE

4400 SILAS CREEK PARKWAY FLOOR PLANS

\*NOT TO SCALE









\*AVAILABLE OCTOBER 2022

## PARK WEST OFFICES

FOR LEASE | 4400 SILAS CREEK PARKWAY 3600 COUNTRY CLUB ROAD

Linville Team Partners

COMMERCIAL REAL ESTATE

#### 3600 COUNTRY CLUB ROAD FLOOR PLANS

\*NOT TO SCALE



#### KEY MAN AVAILABILITY

- ±108-196 SF suite for \$400-600/month
- Furnished with a desk, desk chair, and office hutch
- Rate includes high-speed secure internet, janitorial service, use of workroom with a color printer/scanner, breakroom and conference room
- Tenant responsible for phone service



# PARK WEST OFFICES FOR LEASE | 4400 SILAS CREEK PARKWAY 3600 COUNTRY CLUB ROAD



COMMERCIAL REAL ESTATE

#### PROPERTY INFORMATION

| PROPERTY TYPE  | Office | BUILDINGS                        | 2           |
|----------------|--------|----------------------------------|--