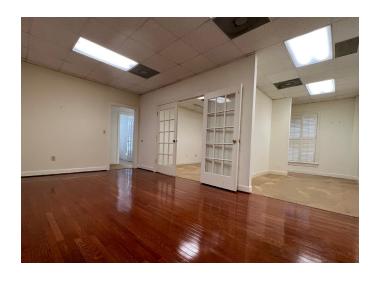

#### **DESCRIPTION**

±108-5,489 RSF of professional office space at the corner of Silas Creek Parkway and Country Club Road. Very good visibility, ample parking, and a variety of floor plans make for a great leasing opportunity. Park West offers easy access to major thoroughfares including I-40, Hanes Mall Boulevard and Stratford Road.