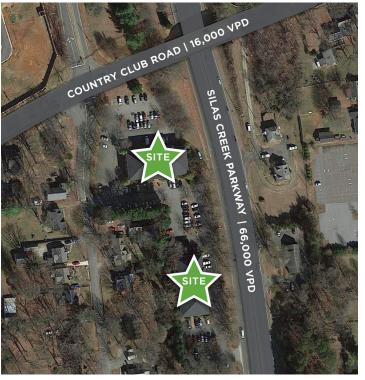

#### **DESCRIPTION**

±108-5,489 RSF of professional office space at the corner of Silas Creek Parkway and Country Club Road. Very good visibility, ample parking, and a variety of floor plans make for a great leasing opportunity. Park West offers easy access to major thoroughfares including I-40, Hanes Mall Boulevard and Stratford Road.