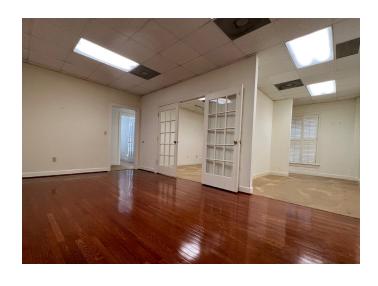

### **DESCRIPTION**

±108-4,234 RSF of professional office space at the corner of Silas Creek Parkway and Country Club Road. Very good visibility, ample parking, and a variety of floor plans make for a great leasing opportunity. Park West offers easy access to major thoroughfares including I-40, Hanes Mall Boulevard and Stratford Road.

### **KEY FEATURES**

- · Availability in two office buildings
- Great visibility, ample parking, and a variety of floor plans available
- Located at the corner of Silas Creek Parkway & Country Club Road
- · Daily suite vacuuming and trash removal
- On-site mail and FedEx pick up
- Rent: \$16.00, Full Service