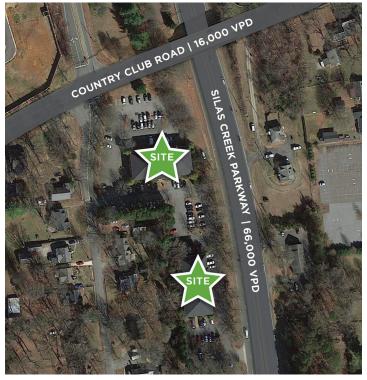

### **DESCRIPTION**

±108-4,234 RSF of professional office space at the corner of Silas Creek Parkway and Country Club Road. Very good visibility, ample parking, and a variety of floor plans make for a great leasing opportunity. Park West offers easy access to major thoroughfares including I-40, Hanes Mall Boulevard and Stratford Road.