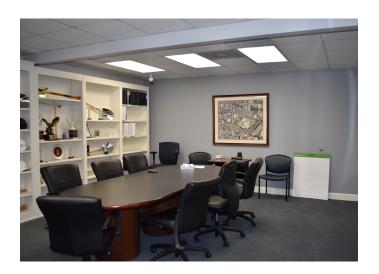

### **DESCRIPTION**

±108-4,234 RSF of professional office space at the corner of Silas Creek Parkway and Country Club Road. Very good visibility, ample parking, and a variety of floor plans make for a great leasing opportunity. Park West offers easy access to major thoroughfares including I-40, Hanes Mall Boulevard and Stratford Road.

### **KEY FEATURES**

- · Availability in two office buildings
- Great visibility, ample parking, and a variety of floor plans available
- Located at the corner of Silas Creek Parkway & Country Club Road
- · Daily suite vacuuming and trash removal
- On-site mail and FedEx pick up
- Rent: \$16.00, Full Service