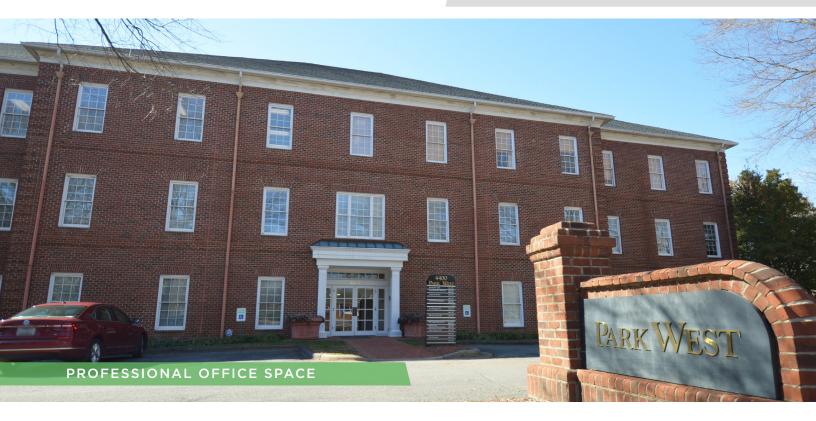

### **DESCRIPTION**

±108-4,234 RSF of professional office space at the corner of Silas Creek Parkway and Country Club Road. Very good visibility, ample parking, and a variety of floor plans make for a great leasing opportunity. Park West offers easy access to major thoroughfares including I-40, Hanes Mall Boulevard and Stratford Road.