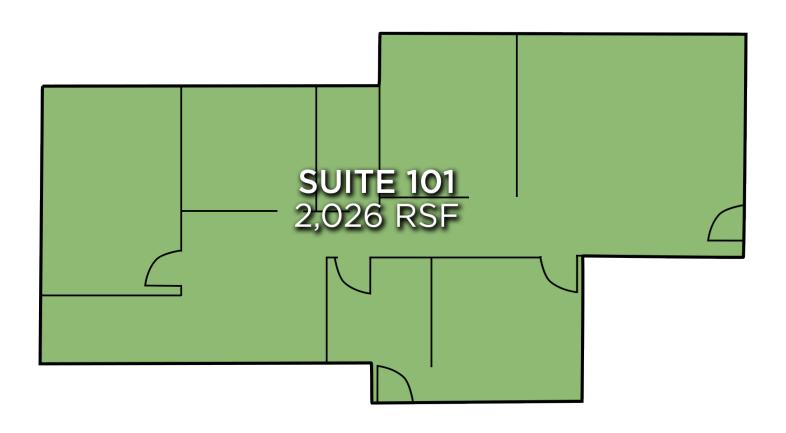

FOR LEASE | 4400 SILAS CREEK PARKWAY 3600 COUNTRY CLUB ROAD

### Linville Team Partners

COMMERCIAL REAL ESTATE



### **KEY FEATURES**

- · Availability in two office buildings
- Great visibility, ample parking, and a variety of floor plans available
- Located at the corner of Silas Creek Parkway & Country Club Road
- · Daily suite vacuuming and trash removal
- On-site mail and FedEx pick up
- Rent: \$16.00, Full Service



# PARK WEST OFFICES FOR LEASE | 4400 SILAS CREEK PARKWAY 3600 COUNTRY CLUB ROAD

Linville Team Partners COMMERCIAL REAL ESTATE

#### 4400 SILAS CREEK PARKWAY FLOOR PLANS

\*NOT TO SCALE







FOR LEASE | 4400 SILAS CREEK PARKWAY 3600 COUNTRY CLUB ROAD

# Linville Team Partners

COMMERCIAL REAL ESTATE

#### 3600 COUNTRY CLUB ROAD FLOOR PLANS

\*NOT TO SCALE



### KEY MAN AVAILABILITY

- ±108-196 SF suite for \$400-600/month
- Furnished with a desk, desk chair, and office hutch
- Rate includes high-speed secure internet, janitorial service, use of workroom with a color printer/scanner, breakroom and conference room
- Tenant responsible for phone service



# PARK WEST OFFICES FOR LEASE | 4400 SILAS CREEK PARKWAY 3600 COUNTRY CLUB ROAD



COMMERCIAL REAL ESTATE

### PROPERTY INFORMATION

| PROPERTY TYPE  | Office | BUILDINGS                        | 2           |
|----------------|--------|----------------------------------|-------------|
| YEAR BUILT     | 1989   | 4400 BUILDING<br>AVAILABLE RSF ± | 883 - 4,234 |
| YEAR RENOVATED | 2000   | 3600 BUILDING<br>AVAILABLE RSF ± | 108 - 2,026 |

### **PRICING & TERMS**

| LEASE RATE | \$16.00 | LEAS