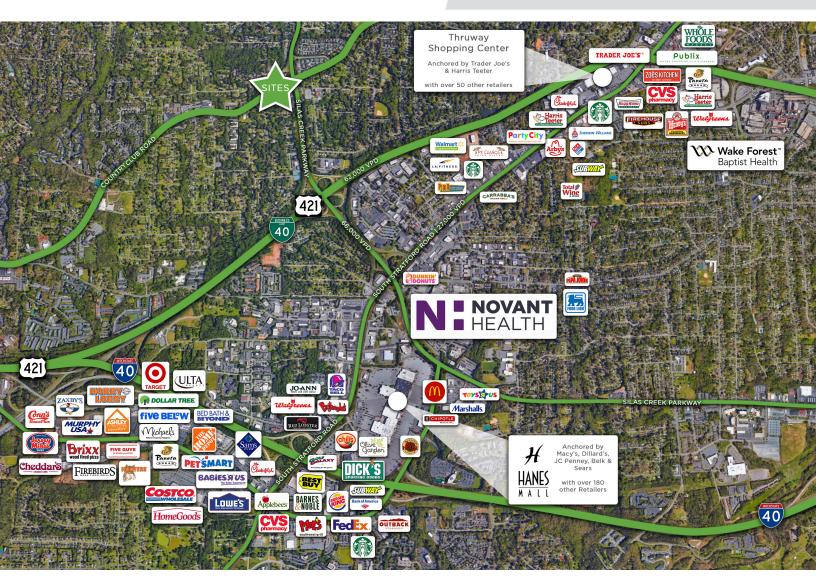

### **DESCRIPTION**

±108-4,234 RSF of professional office space at the corner of Silas Creek Parkway and Country Club Road. Very good visibility, ample parking, and a variety of floor plans make for a great leasing opportunity. Park West offers easy access to major thoroughfares including I-40, Hanes Mall Boulevard and Stratford Road.

### **KEY FEATURES**

- · Availability in two office buildings
- Great visibility, ample parking, and a variety of floor plans available
- Located at the corner of Silas Creek Parkway & Country Club Road
- · Daily suite vacuuming and trash removal
- On-site mail and FedEx pick up
- Rent: \$16.00, Full Service