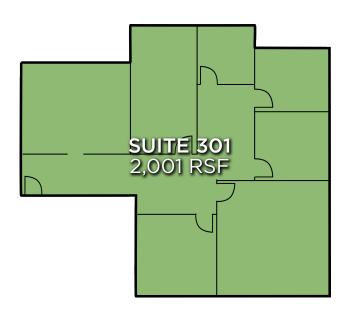

Cali@LTPcommercial.com
- M 857.204.8326
- P 336.724.1715

FOR LEASE | 4400 SILAS CREEK PARKWAY 3600 COUNTRY CLUB ROAD

## Linville Team Partners

COMMERCIAL REAL ESTATE













FOR LEASE | 4400 SILAS CREEK PARKWAY 3600 COUNTRY CLUB ROAD

### Linville Team Partners

COMMERCIAL REAL ESTATE



### **KEY FEATURES**

- · Availability in two office buildings
- Great visibility, ample parking, and a variety of floor plans available
- Located at the corner of Silas Creek Parkway & Country Club Road
- · Daily suite vacuuming and trash removal
- On-site mail and FedEx pick up
- Rent: \$16.00, Full Service



# PARK WEST OFFICES FOR LEASE | 4400 SILAS CREEK PARKWAY 3600 COUNTRY CLUB ROAD

Linville Team Partners COMMERCIAL REAL ESTATE

#### 4400 SILAS CREEK PARKWAY FLOOR PLANS

\*NOT TO SCALE







FOR LEASE | 4400 SILAS CREEK PARKWAY 3600 COUNTRY CLUB ROAD

# Linville Team Partners

COMMERCIAL REAL ESTATE

#### 3600 COUNTRY CLUB ROAD FLOOR PLANS

\*NOT TO SCALE



### KEY MAN AVAILABILITY

- ±108-196 SF suite for \$400-600/month
- Furnished with a desk, desk chair, and office hutch
- Rate includes high-speed secure internet, janitorial service, use of workroom with a color printer/scanner, breakroom and conference room
- Tenant responsible for phone service



# PARK WEST OFFICES FOR LEASE | 4400 SILAS CREEK PARKWAY 3600 COUNTRY CLUB ROAD



COMMERCIAL REAL ESTATE

### PROPERTY INFORMATION

| PROPERTY TYPE  | Office | BUILDINGS                        | 2           |
|----------------|--------|----------------------------------|-------------|
| YEAR BUILT     | 1989   | 4400 BUIL