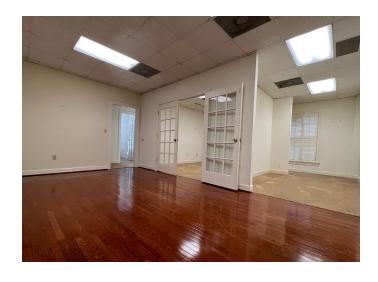

### **DESCRIPTION**

±1,769-4,234 RSF of professional office space at the corner of Silas Creek Parkway and Country Club Road. Very good visibility, ample parking, and a variety of floor plans make for a great leasing opportunity. Park West offers easy access to major thoroughfares including I-40, Hanes Mall Boulevard, and Stratford Road.

### **KEY FEATURES**

- Great visibility, ample parking, and a variety of floor plans available
- Located at the corner of Silas Creek Parkway & Country Club Road
- · Suite vacuuming and trash removal included
- On-site mail and FedEx pick up
- Rent: \$16.00, Full Service