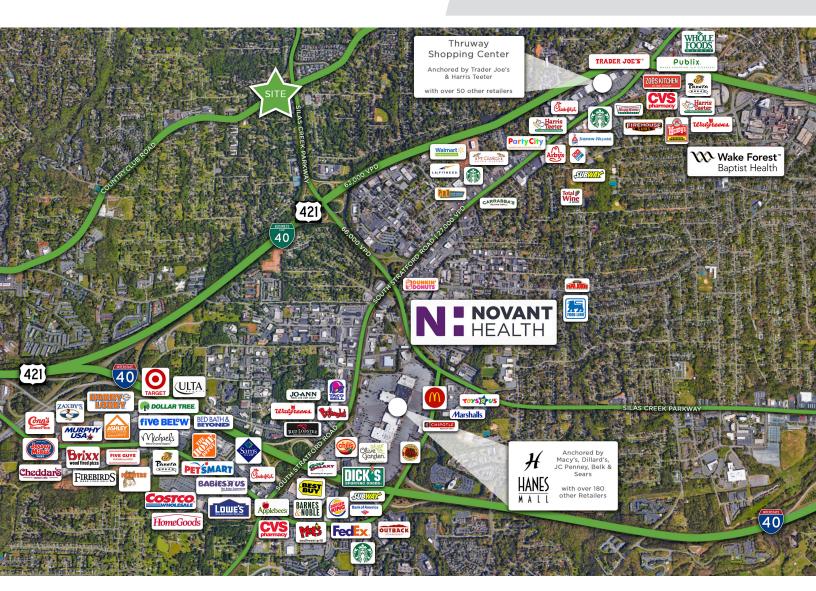

### **DESCRIPTION**

±1,769-4,234 RSF of professional office space at the corner of Silas Creek Parkway and Country Club Road. Very good visibility, ample parking, and a variety of floor plans make for a great leasing opportunity. Park West offers easy access to major thoroughfares including I-40, Hanes Mall Boulevard, and Stratford Road.

### **KEY FEATURES**

- Great visibility, ample parking, and a variety of floor plans available
- Located at the corner of Silas Creek Parkway & Country Club Road
- · Suite vacuuming and trash removal included
- On-site mail and FedEx pick up
- Rent: \$16.00, Full Service