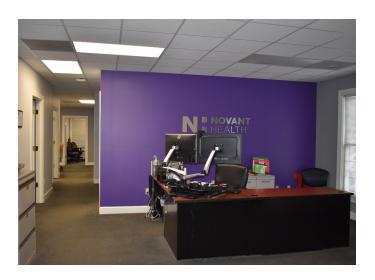

### **DESCRIPTION**

±1,769-4,234 RSF of professional office space at the corner of Silas Creek Parkway and Country Club Road. Very good visibility, ample parking, and a variety of floor plans make for a great leasing opportunity. Park West offers easy access to major thoroughfares including I-40, Hanes Mall Boulevard, and Stratford Road.

### **KEY FEATURES**

- Great visibility, ample parking, and a variety of floor plans available
- Located at the corner of Silas Creek Parkway & Country Club Road
- · Suite vacuuming and trash removal included
- On-site mail and FedEx pick up
- Rent: \$16.00, Full Service