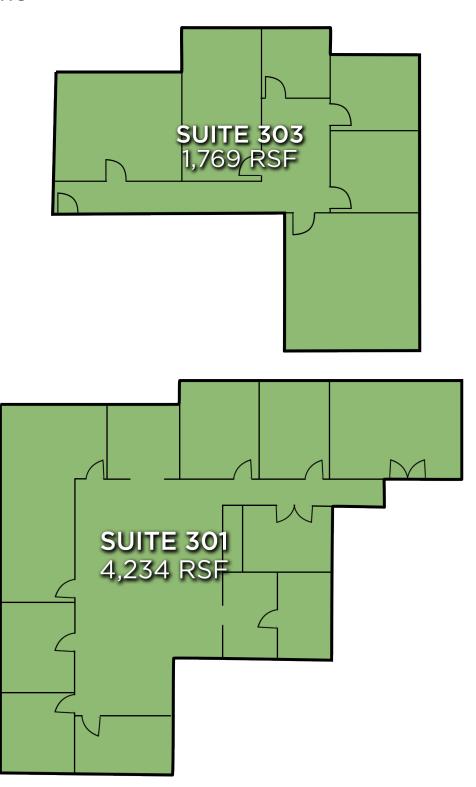

### FLOOR PLANS

\*NOT TO SCALE

#### PROPERTY HIGHLIGHTS

| PROPERTY TYPE   | Office                |
|-----------------|-----------------------|
| AVAILABLE RSF ± | 1,769 - 4,234         |
| LEASE RATE      | \$16.00, Full Service |

## PROPERTY INFORMATION

| PROPERTY TYPE   | Office        | YEAR BUILT     | 1989 |
|-----------------|---------------|----------------|------|
| AVAILABLE RSF ± | 1,769 - 4,234 | YEAR RENOVATED | 2000 |