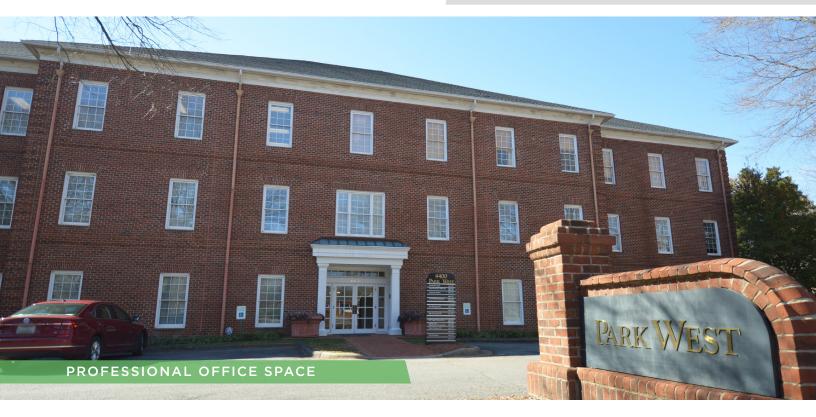

## PARK WEST OFFICES

FOR LEASE | 4400 SILAS CREEK PARKWAY WINSTON-SALEM, NC 27104

### **DESCRIPTION**

±1,769-4,234 RSF of professional office space at the corner of Silas Creek Parkway and Country Club Road. Very good visibility, ample parking, and a variety of floor plans make for a great leasing opportunity. Park West offers easy access to major thoroughfares including I-40, Hanes Mall Boulevard, and Stratford Road.