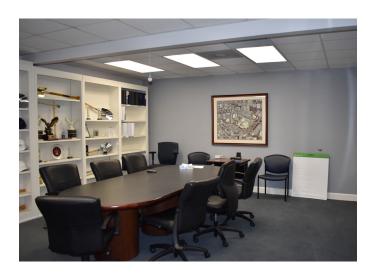

### **DESCRIPTION**

±1,769-4,234 RSF of professional office space at the corner of Silas Creek Parkway and Country Club Road. Very good visibility, ample parking, and a variety of floor plans make for a great leasing opportunity. Park West offers easy access to major thoroughfares including I-40, Hanes Mall Boulevard, and Stratford Road.

### **KEY FEATURES**

- Great visibility, ample parking, and a variety of floor plans available
- Located at the corner of Silas Creek Parkway & Country Club Road
- · Suite vacuuming and trash removal included
- On-site mail and FedEx pick up
- Rent: \$16.00, Full Service