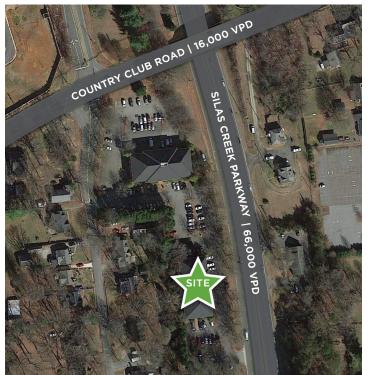

### **DESCRIPTION**

±1,769-4,234 RSF of professional office space at the corner of Silas Creek Parkway and Country Club Road. Very good visibility, ample parking, and a variety of floor plans make for a great leasing opportunity. Park West offers easy access to major thoroughfares including I-40, Hanes Mall Boulevard, and Stratford Road.

### **KEY FEATURES**

- Great visibility, ample parking, and a variety of floor plans available
- Located at the corner of Silas Creek Parkway & Country Club Road
- · Suite vacuuming and trash removal included
- On-site mail and FedEx pick up
- Rent: \$16.00, Full Service