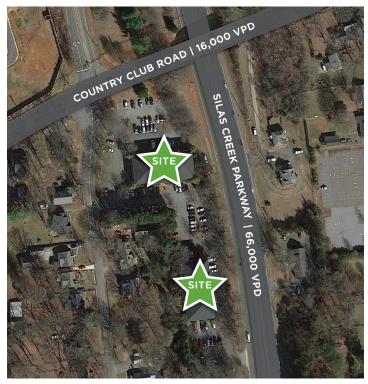

### DESCRIPTION

±108-8,371 RSF of professional office space at the corner of Silas Creek Parkway and Country Club Road. Very good visibility, ample parking, and a variety of floor plans make for a great leasing opportunity. Park West offers easy access to major thoroughfares including I-40, Hanes Mall Boulevard and Stratford Road.