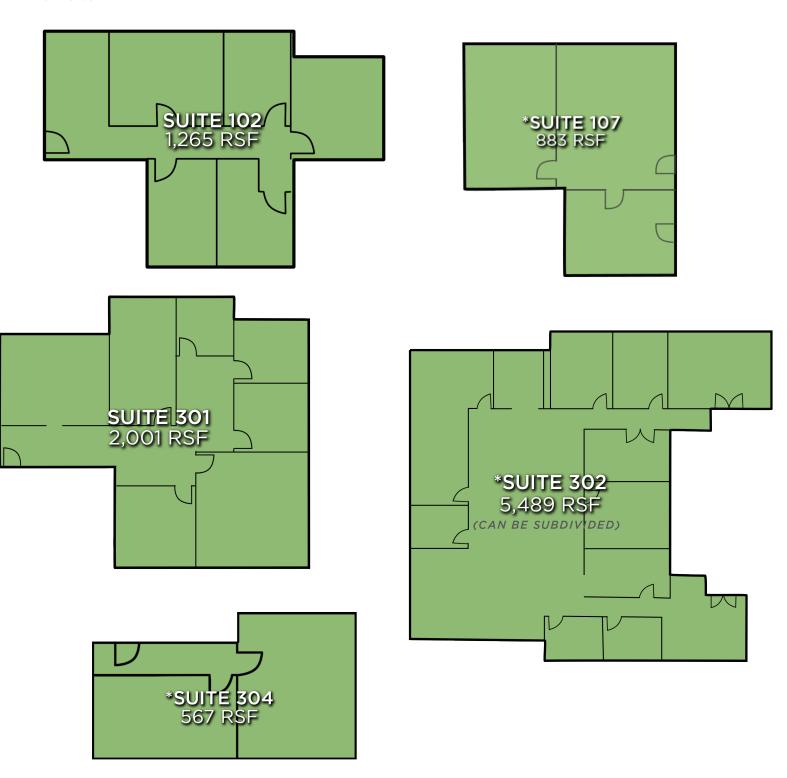

#### **4400 SILAS CREEK PARKWAY FLOOR PLANS** \*NOT TO SCALE

\*AVAILABLE OCTOBER 2022

206 W. FOURTH STREET • WINSTON-SALEM • NORTH CAROLINA • 2710 LTPCOMMERCIAL.COM • 336.724.1715 PARK WEST OFFICES FOR LEASE | <sup>4400</sup>/<sub>3600</sub> COUNTRY CLUB ROAD