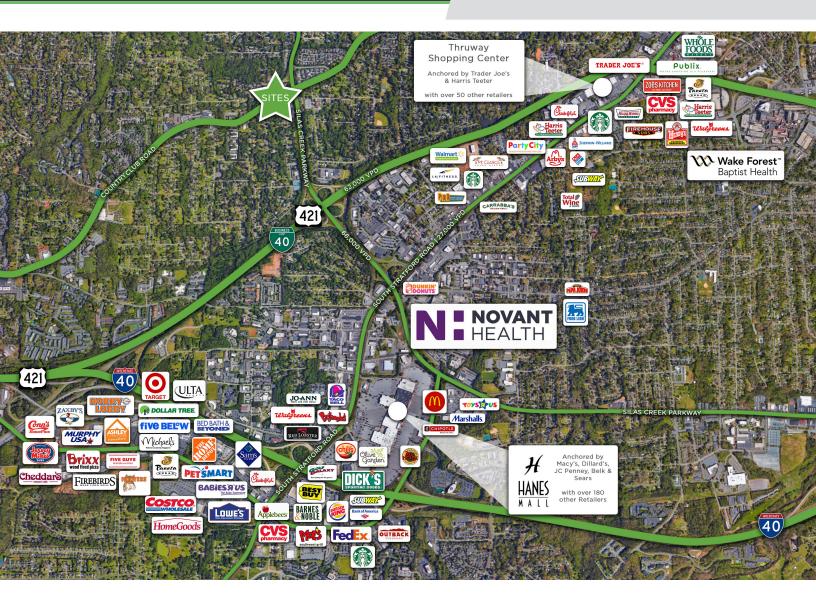

### DESCRIPTION

±108-8,371 RSF of professional office space at the corner of Silas Creek Parkway and Country Club Road. Very good visibility, ample parking, and a variety of floor plans make for a great leasing opportunity. Park West offers easy access to major thoroughfares including I-40, Hanes Mall Boulevard and Stratford Road.