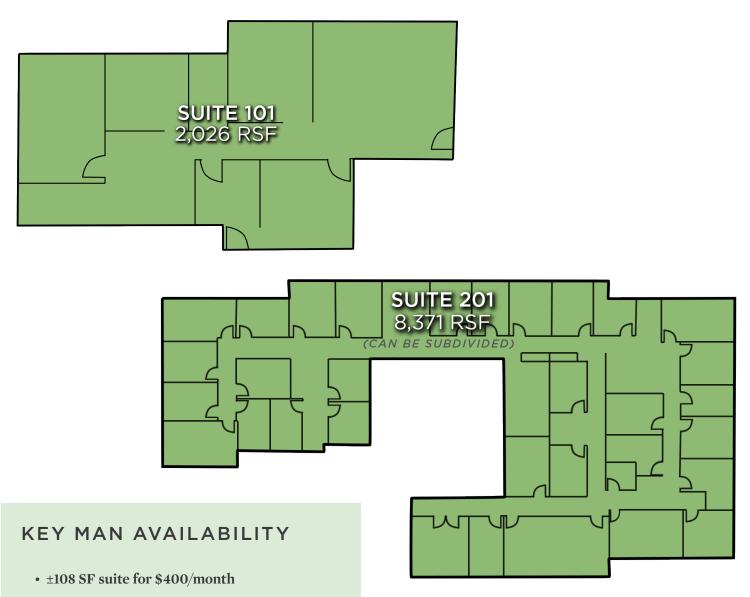

#### 3600 COUNTRY CLUB ROAD FLOOR PLANS

\*NOT TO SCALE

- Furnished with a desk, desk chair, and office hutch
- Rate includes high-speed secure internet, janitorial service, use of workroom with a color printer/scanner, breakroom and conference room
- Tenant responsible for phone service