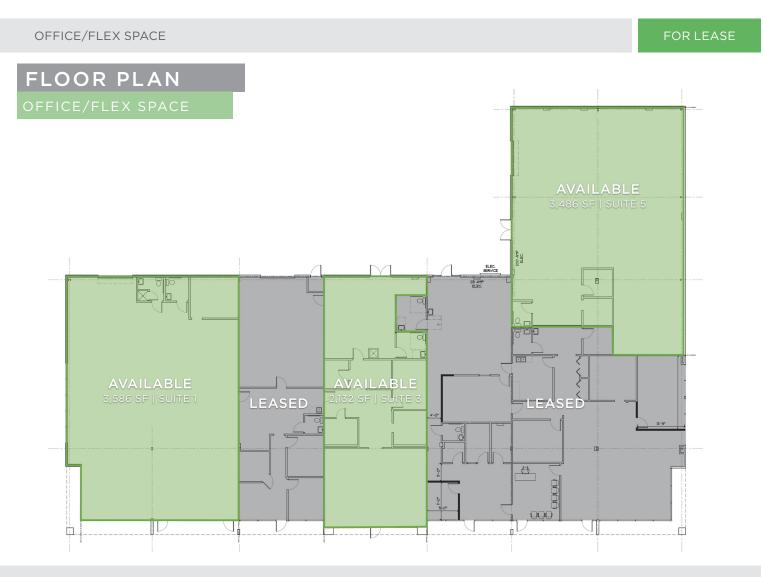

## 4401 N. Cherry Street

WINSTON-SALEM, NC 27105

OFFICE/FLEX SPACE

FOR LEASE

 $\pm 2,132$  - 3,586 SF office/flex space available with a very versatile floor plan. This property is a mix of office space with flex, storage and warehouse areas that could be used for storage, light manufacturing, or built out for additional office space. Currently configured for adult day care operations. Nearby tenants include office, call center, light manufacturing, and distribution.

## 4401 N. Cherry Street

WINSTON-SALEM, NC 27105

- 2,132 3,586 SF office/flex space
- Features a versatile floor plan that can be used for storage, light manufacturing, or built out for additional office space
- Nearby tenants include office, call center, light manufacturing, and distribution
- Lease Rate: \$10.25 PSF, Modified Gross

**Comments** 2,132 - 3,586 SF office/flex space available with a very versatile floor plan. This property is a mix of office space with flex, storage and warehouse areas that could be used for storage, light manufacturing, or built out for additional office space. Currently configured for adult day care operations. Nearby tenants include office, call center, light manufacturing, and distribution.