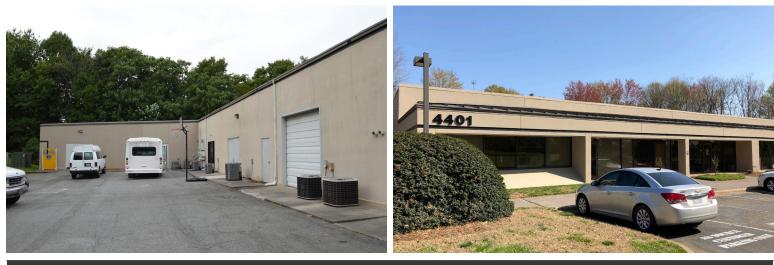

## 4401 N. Cherry Street

WINSTON-SALEM, NC 27105

OFFICE/FLEX SPACE

FOR LEASE

 $\pm 2,132$  - 3,586 SF office/flex space available with a very versatile floor plan. This property is a mix of office space with flex, storage and warehouse areas that could be used for storage, light manufacturing, or built out for additional office space. Currently configured for adult day care operations. Nearby tenants include office, call center, light manufacturing, and distribution.

## 4401 N. Cherry Street

WINSTON-SALEM, NC 27105

- 2,132 3,586 SF office/flex space
- Features a versatile floor plan that can be used for storage, light manufacturing, or built out for additional office space
- Nearby tenants include office, call center, light manufacturing, and distribution
- Lease Rate: \$10.25 PSF, Modified Gross