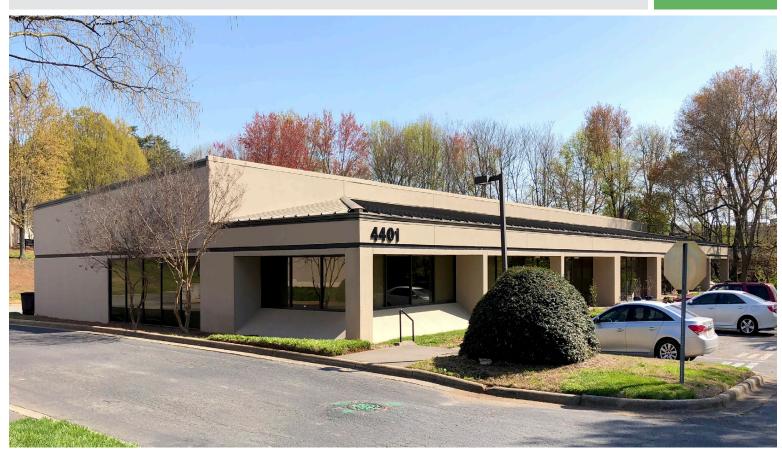

## 4401 N. Cherry Street

WINSTON-SALEM, NC 27105

OFFICE/FLEX SPACE

FOR LEASE

 $\pm 2,132$  - 3,586 SF office/flex space available with a very versatile floor plan. This property is a mix of office space with flex, storage and warehouse areas that could be used for storage, light manufacturing, or built out for additional office space. Currently configured for adult day care operations. Nearby tenants include office, call center, light manufacturing, and distribution.

## 4401 N. Cherry Street

WINSTON-SALEM, NC 27105

- 2,132 3,586 SF office/flex space
- Features a versatile floor plan that can be used for storage, light manufacturing, or built out for additional office space
- Nearby tenants include office, call center, light manufacturing, and distribution
- Lease Rate: \$10.25 PSF, Modified Gross