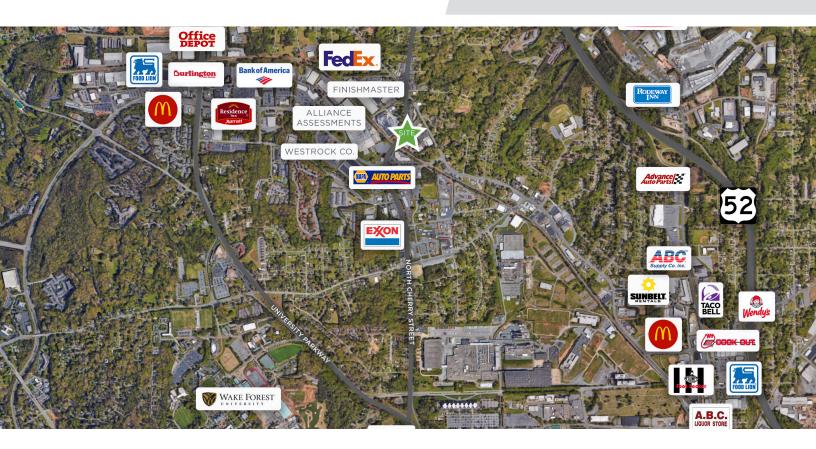

#### DESCRIPTION

 $\pm 3,486$  - 3,586 SF office/flex space available with a very versatile floor plan. This property is a mix of office space with flex, storage and warehouse areas that could be used for storage, light manufacturing, or built out for additional office space. Nearby tenants include office, call center, light manufacturing, and distribution.

#### DESCRIPTION

±3,486 - 3,586 SF office/flex space available with a very versatile floor plan. This property is a mix of office space with flex, storage and warehouse areas that could be used for storage, light manufacturing, or built out for additional office space. Nearby tenants include office, call center, light manufacturing, and distribution.