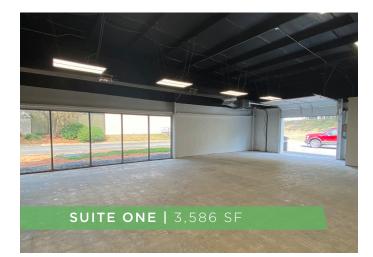

#### **PROPERTY HIGHLIGHTS**

PROPERTY TYPE

Office/Flex

3,486 - 3,586

AVAILABLE SF ±

LEASE RATE

\$10.25. Modified Gross

#### DESCRIPTION

 $\pm 3,486$  - 3,586 SF office/flex space available with a very versatile floor plan. This property is a mix of office space with flex, storage and warehouse areas that could be used for storage, light manufacturing, or built out for additional office space. Nearby tenants include office, call center, light manufacturing, and distribution.

#### **KEY FEATURES**

- 3,486± 3,586± SF office/flex space
- Features a versatile floor plan that can be used for storage, light manufacturing, or built out for additional office space
- Nearby tenants include office, call center, light manufacturing, and distribution
- Lease Rate: \$10.25 PSF, Modified Gross