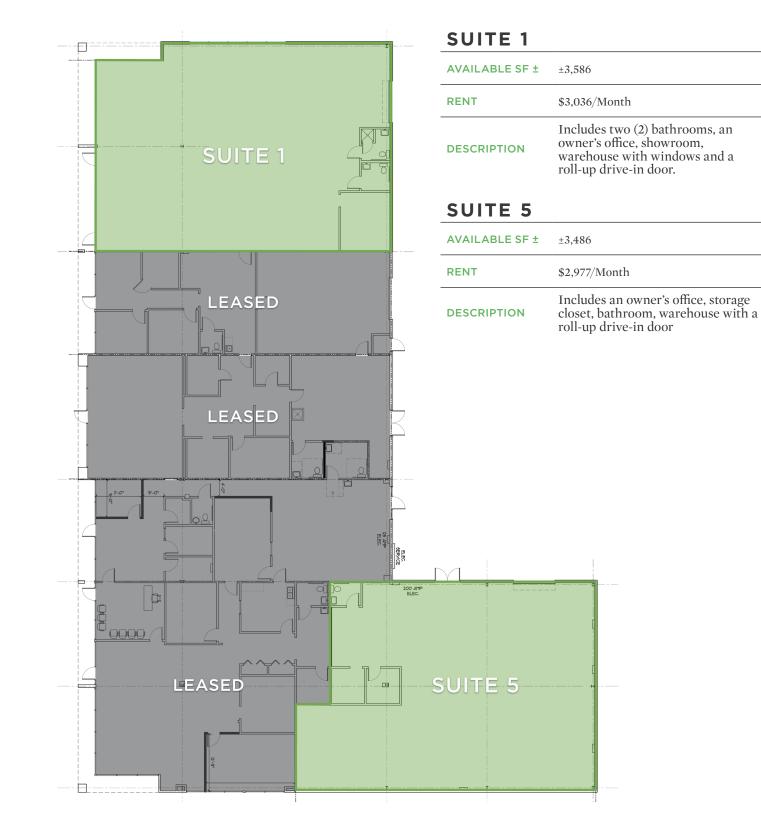

#### **PROPERTY HIGHLIGHTS**

PROPERTY TYPE

Office/Flex

3,486 - 3,586

AVAILABLE SF ±

LEASE RATE

\$10.25. Modified Gross

#### DESCRIPTION

 $\pm 3,486$  - 3,586 SF office/flex space available with a very versatile floor plan. This property is a mix of office space with flex, storage and warehouse areas that could be used for storage, light manufacturing, or built out for additional office space. Nearby tenants include office, call center, light manufacturing, and distribution.

#### **KEY FEATURES**

- 3,486± 3,586± SF office/flex space
- Features a versatile floor plan that can be used for storage, light manufacturing, or built out for additional office space
- Nearby tenants include office, call center, light manufacturing, and distribution
- Lease Rate: \$10.25 PSF, Modified Gross

#### **PROPERTY INFORMATION**

| PROPERTY TYPE  | Office/Flex    | BUILDING SF ± | 15,457  |
|----------------|----------------|---------------|---------|
| AVAILABLE SF ± | ±3,486 - 3,586 | ACRES         | 1.20    |
| YEAR BUILT     | 1985           | # FLOORS      | 1       |
| RESTROOMS      | 6              | PARKING       | Surface |

#### **PRICING & TERMS**

| LEASE RATE | \$10.25 | LEASE TYPE | Modified Gross |  |
|------------|---------|------------|----------------|--|
|------------|---------|------------|----------------|--|