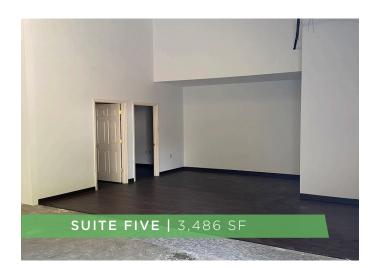

#### DESCRIPTION

 $\pm 3,486$  - 3,586 SF office/flex space available with a very versatile floor plan. This property is a mix of office space with flex, storage and warehouse areas that could be used for storage, light manufacturing, or built out for additional office space. Nearby tenants include office, call center, light manufacturing, and distribution.

#### **KEY FEATURES**

- 3,486± 3,586± SF office/flex space
- Features a versatile floor plan that can be used for storage, light manufacturing, or built out for additional office space
- Nearby tenants include office, call center, light manufacturing, and distribution
- Lease Rate: \$10.25 PSF, Modified Gross