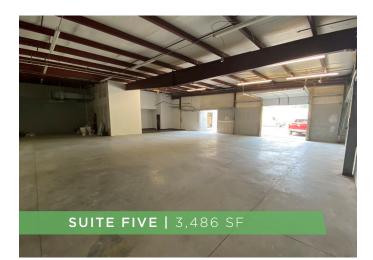

#### DESCRIPTION

 $\pm 3,486$  - 3,586 SF office/flex space available with a very versatile floor plan. This property is a mix of office space with flex, storage and warehouse areas that could be used for storage, light manufacturing, or built out for additional office space. Nearby tenants include office, call center, light manufacturing, and distribution.

#### **KEY FEATURES**

- 3,486± 3,586± SF office/flex space
- Features a versatile floor plan that can be used for storage, light manufacturing, or built out for additional office space
- Nearby tenants include office, call center, light manufacturing, and distribution
- Lease Rate: \$10.25 PSF, Modified Gross