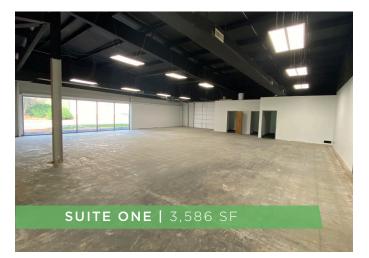

#### **PROPERTY HIGHLIGHTS**

PROPERTY TYPE

Office/Flex

3,486 - 3,586

AVAILABLE SF ±

LEASE RATE

\$10.25. Modified Gross

#### DESCRIPTION

 $\pm 3,486$  - 3,586 SF office/flex space available with a very versatile floor plan. This property is a mix of office space with flex, storage and warehouse areas that could be used for storage, light manufacturing, or built out for additional office space. Nearby tenants include office, call center, light manufacturing, and distribution.

#### **KEY FEATURES**

- 3,486± 3,586± SF office/flex space
- Features a versatile floor plan that can be used for storage, light manufacturing, or built out for additional office space
- Nearby tenants include office, call center, light manufacturing, and distribution
- Lease Rate: \$10.25 PSF, Modified Gross