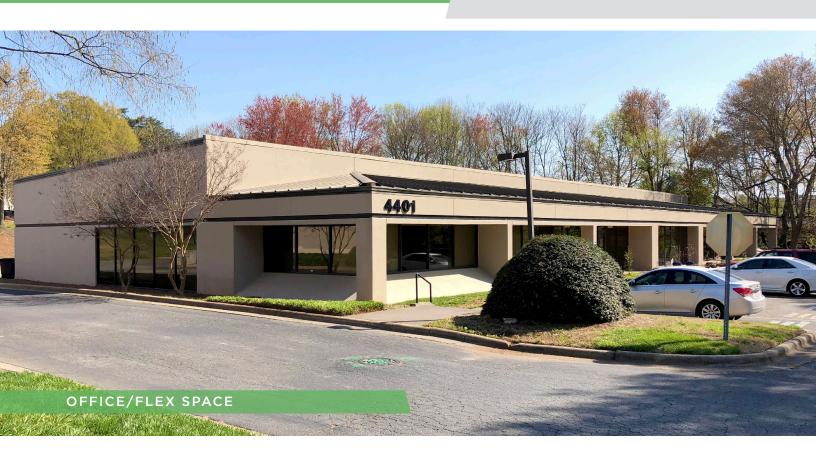

#### **PROPERTY HIGHLIGHTS**

PROPERTY TYPE

Office/Flex

3,486 - 3,586

AVAILABLE SF ±

LEASE RATE

\$10.25. Modified Gross

#### DESCRIPTION

 $\pm 3,486$  - 3,586 SF office/flex space available with a very versatile floor plan. This property is a mix of office space with flex, storage and warehouse areas that could be used for storage, light manufacturing, or built out for additional office space. Nearby tenants include office, call center, light manufacturing, and distribution.

#### **KEY FEATURES**

- 3,486± 3,586± SF office/flex space
- Features a versatile floor plan that can be used for storage, light manufacturing, or built out for additional office space
- Nearby tenants include office, call center, light manufacturing, and distribution
- Lease Rate: \$10.25 PSF, Modified Gross