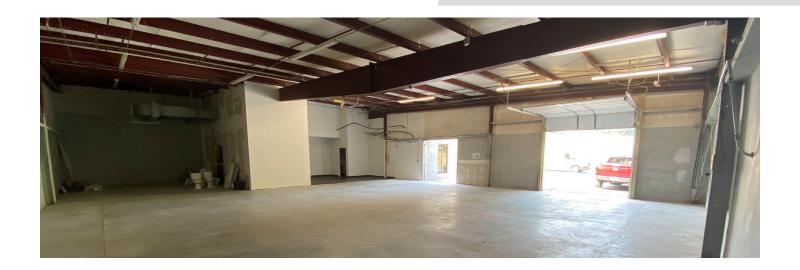

### **DESCRIPTION**

±3,486 SF office/flex space available with a very versatile floor plan. This property is a mix of office space with flex, storage and warehouse areas that could be used for storage, light manufacturing, or built out for additional office space. Nearby tenants include office, call center, light manufacturing, and distribution.

### **KEY FEATURES**

- 3,486± SF office/flex space
- Features a versatile floor plan that can be used for storage, light manufacturing, or built out for additional office space
- Nearby tenants include office, call center, light manufacturing, and distribution
- · Lease Rate: \$10.25 PSF. Modified Gross