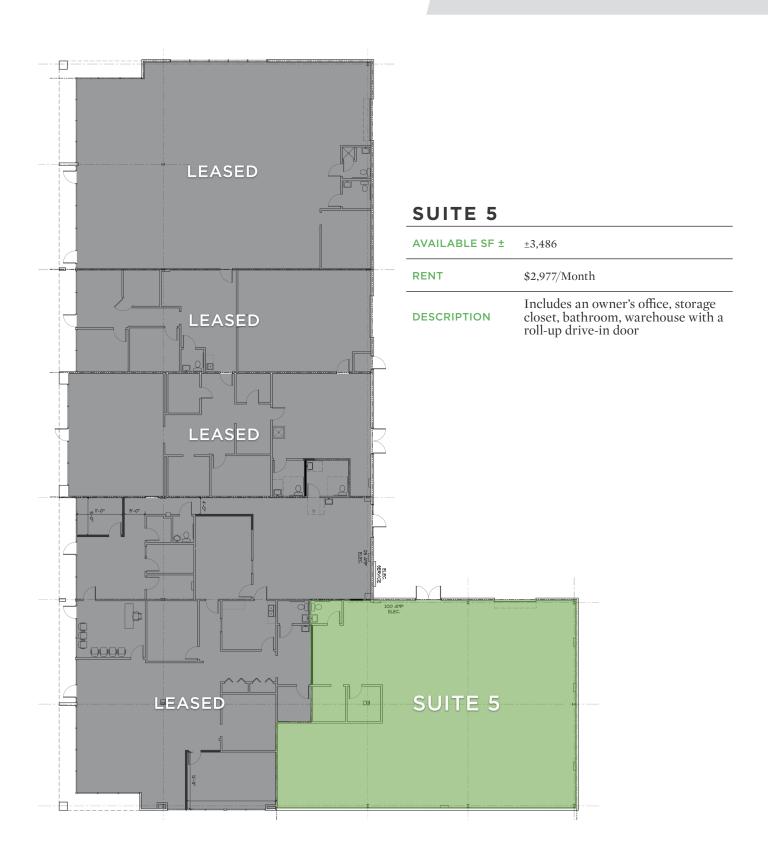

#### PROPERTY HIGHLIGHTS

| PROPERTY TYPE  | Office/Flex             |
|----------------|-------------------------|
| AVAILABLE SF ± | 3,486                   |
| LEASE RATE     | \$10.25, Modified Gross |

### **DESCRIPTION**

±3,486 SF office/flex space available with a very versatile floor plan. This property is a mix of office space with flex, storage and warehouse areas that could be used for storage, light manufacturing, or built out for additional office space. Nearby tenants include office, call center, light manufacturing, and distribution.

### **KEY FEATURES**

- 3,486± SF office/flex space
- Features a versatile floor plan that can be used for storage, light manufacturing, or built out for additional office space
- Nearby tenants include office, call center, light manufacturing, and distribution
- · Lease Rate: \$10.25 PSF. Modified Gross

#### PROPERTY INFORMATION

| PROPERTY TYPE  | Office/Flex | BUILDING SF ± | 15,457  |
|----------------|-------------|---------------|---------|
| AVAILABLE SF ± | 3,486       | ACRES         | 1.20    |
| YEAR BUILT     | 1985        | # FLOORS      | 1       |
| RESTROOMS      | 6           | PARKING       | Surface |

### **PRICING & TERMS**

| LEASE RATE | \$10.25 | LEASE TYPE | Modified Gross |  |
|------------|---------|------------|----------------|--|

### **DESCRIPTION**

 $\pm 3,486$  SF office/flex space available with a very versatile floor plan. This property is a mix of office space with flex, storage and warehouse areas that could be used for storage, light manufacturing, or built out for additional office space. Nearby tenants include office, call center, light manufacturing, and distribution.