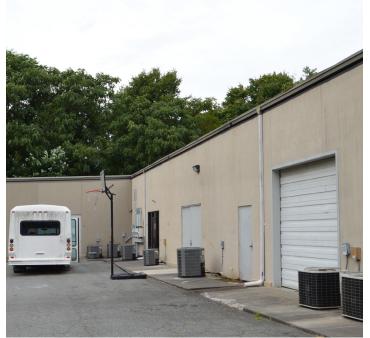

### **DESCRIPTION**

±3,486 SF office/flex space available with a very versatile floor plan. This property is a mix of office space with flex, storage and warehouse areas that could be used for storage, light manufacturing, or built out for additional office space. Nearby tenants include office, call center, light manufacturing, and distribution.

### **KEY FEATURES**

- 3,486± SF office/flex space
- Features a versatile floor plan that can be used for storage, light manufacturing, or built out for additional office space
- Nearby tenants include office, call center, light manufacturing, and distribution
- · Lease Rate: \$10.25 PSF. Modified Gross