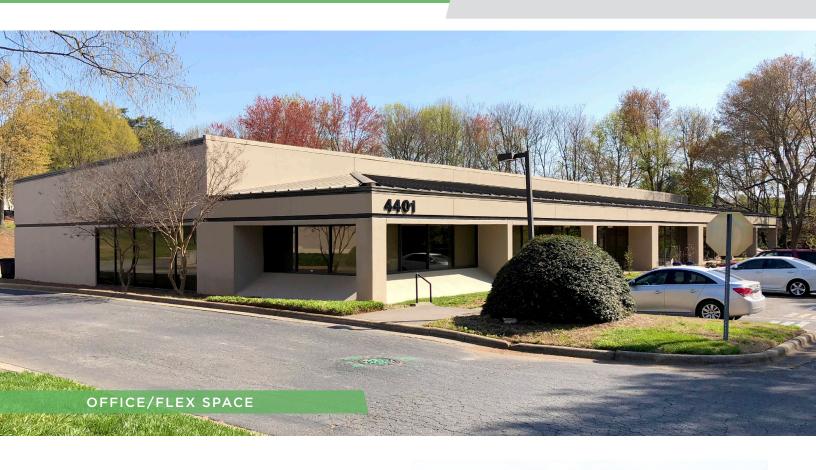

#### PROPERTY HIGHLIGHTS

| PROPERTY TYPE  | Office/Flex             |
|----------------|-------------------------|
| AVAILABLE SF ± | 3,486                   |
| LEASE RATE     | \$10.25, Modified Gross |

### **DESCRIPTION**

±3,486 SF office/flex space available with a very versatile floor plan. This property is a mix of office space with flex, storage and warehouse areas that could be used for storage, light manufacturing, or built out for additional office space. Nearby tenants include office, call center, light manufacturing, and distribution.

#### PROPERTY INFORMATION

| PROPERTY TYPE  | Office/Flex | BUILDING SF ± | 15,457  |
|----------------|-------------|---------------|---------|
| AVAILABLE SF ± | 3,486       | ACRES         | 1.20    |
| YEAR BUILT     | 1985        | # FLOORS      | 1       |
| RESTROOMS      | 6           | PARKING       | Surface |