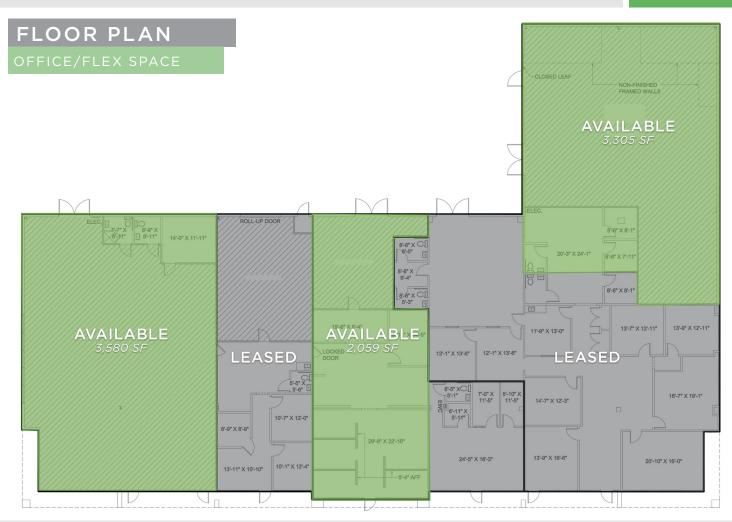

### 4401 N. Cherry Street

WINSTON-SALEM, NC 27105

OFFICE/FLEX SPACE

FOR LEASE

2,059 - 3,580 SF office/flex space available with a very versatile floor plan. This property is a mix of office space with flex, storage and warehouse areas that could be used for storage, light manufacturing, or built out for additional office space. Currently configured for adult day care operations. Nearby tenants include office, call center, light manufacturing, and distribution.

### FOR LEASE

- 2,059 3,580 SF office/flex space
- Features a versatile floor plan that can be used for storage, light manufacturing, or built out for additional office space
- Nearby tenants include office, call center, light manufacturing, and distribution
- Lease Rate: \$10.25 PSF, Modified Gross

#### PROPERTY DETAILS

| TROFERT DETAILS |             |                |                |            |       |           |         |
|-----------------|-------------|----------------|----------------|------------|-------|-----------|---------|
| Property Type   | Office/Flex | Available sf ± | 2,059 - 3,580  | Year Built | 1985  | Restrooms | 6       |
| Building sf ±   | 15,457      | # Floors       | 1              | Acres      | 1.20  | Parking   | Surface |
| TAX INFORMATION |             |                |                |            |       |           |         |
| Zoning          | НВ          | Tax PIN        | 6827-65-7338   | Tax Block  | 3442A | Tax Lot   | 000E    |
| PRICING & TERMS |             |                |                |            |       |           |         |
| Lease Rate      | \$10.25     | Lease Type     | Modified Gross |            |       |           |         |
|                 |             |                |                |            |       |           |         |

**Comments** 2,059 - 3,580 SF office/flex space available with a very versatile floor plan. This property is a mix of office space with flex, storage and warehouse areas that could be used for storage, light manufacturing, or built out for additional office space. Currently configured for adult day care operations. Nearby tenants include office, call center, light manufacturing, and distribution.