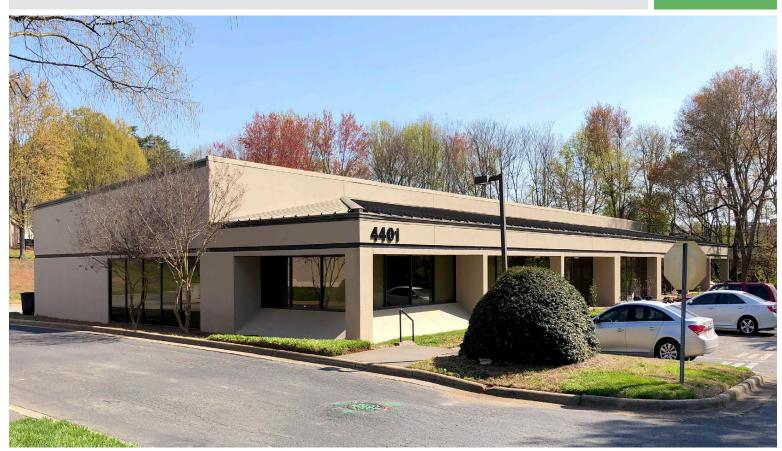

### 4401 N. Cherry Street

WINSTON-SALEM, NC 27105

OFFICE/FLEX SPACE

FOR LEASE

2,059 - 3,580 SF office/flex space available with a very versatile floor plan. This property is a mix of office space with flex, storage and warehouse areas that could be used for storage, light manufacturing, or built out for additional office space. Currently configured for adult day care operations. Nearby tenants include office, call center, light manufacturing, and distribution.

### 4401 N. Cherry Street

WINSTON-SALEM, NC 27105

### 4401 N. Cherry Street

WINSTON-SALEM, NC 27105

OFFICE/FLEX SPACE