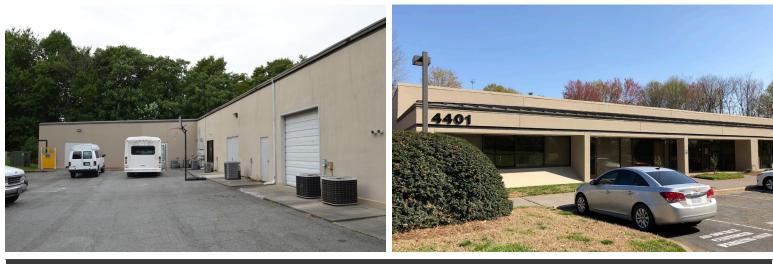

### 4401 N. Cherry Street

WINSTON-SALEM, NC 27105

OFFICE/FLEX SPACE

FOR LEASE

2,059 - 3,580 SF office/flex space available with a very versatile floor plan. This property is a mix of office space with flex, storage and warehouse areas that could be used for storage, light manufacturing, or built out for additional office space. Currently configured for adult day care operations. Nearby tenants include office, call center, light manufacturing, and distribution.

**Comments** 2,059 - 3,580 SF office/flex space available with a very versatile floor plan. This property is a mix of office space with flex, storage and warehouse areas that could be used for storage, light manufacturing, or built out for additional office space. Currently configured for adult day care operations. Nearby tenants include office, call center, light manufacturing, and distribution.